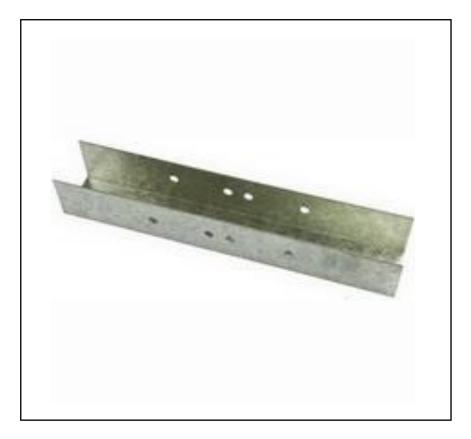

## **Features**

- Cable trunking coupler
- Steel construction
- Galvanised finish
- 50 x 50mm
- 4 x pairs of fixing holes

## **Product Description**

The RS PRO Cable trunking coupler is made of galvanised steel. The straight coupler is suitable for joining two short lengths of trunking. The material used in cable trunking and fitting complies with BS EN 10142 (formerly known as BS 2989), ensuring a no-flake, no-fracture product.