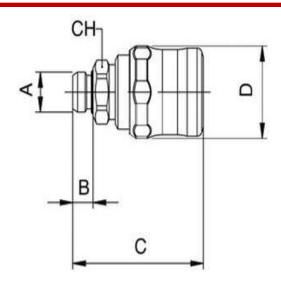

#### **Mechanical Specifications**

| Connection Type      | Threaded, Tube |
|----------------------|----------------|
| Tube Connection Size | 10             |
| Coupling Gender      | Male           |
| Threaded Connection  | 1/2 in Male    |
| Thread Size          | 1/2in          |
| Wrench Size          | 25Hex          |
| Length               | 54mm           |
| Hose Barb Connection | 30.5mm         |

### Pneumatic Quick Connect Couplings

| А   | В  | С  | D    | СН | Pack. |
|-----|----|----|------|----|-------|
| 1/2 | 10 | 54 | 30.5 | 25 | 10    |