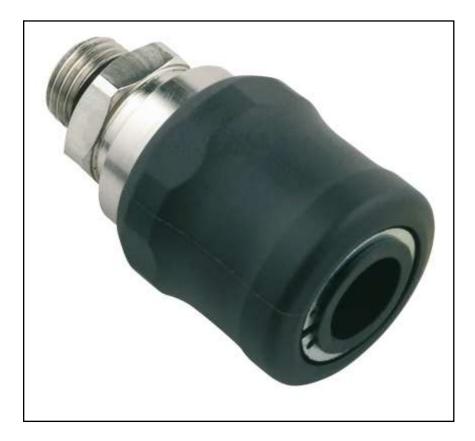

# RS PRO MALE SOCKET -SAFETY - ITALIAN 5 mm

RS Stock No.: 2312522

RS PROfessionally Approved Products bring to you professional quality parts across all product categories. Our product range has been tested by engineers and provides a comparable quality to the

#### **Product Description**

The RS PRO male socket - safety - Italian 5 mm mainly used in compressed air & tools, pneumatic & fluid technology, food & beverages applications. It is available in nickel-plated brass. Used for compressed air and for moulding injection cooling system.