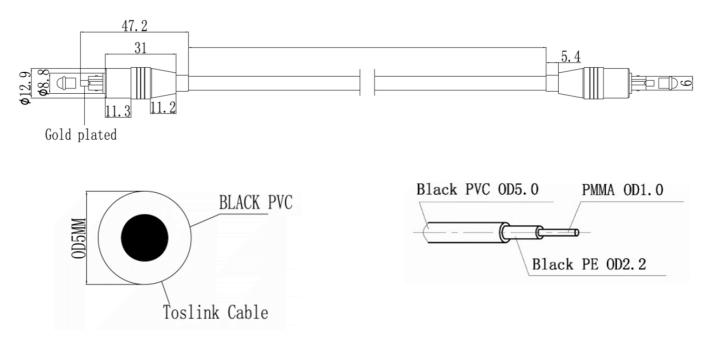

## RS PRO 0.5m Toslink Male to Male Cable, Black with Metal Connectors

Stock number: 192-4505

The RS PRO 0.5 metre, Toslink cable has a black PVC jack and metal boots.

The connectors have a small strain relief to help avoid the cable splitting around the edge of the boot.

The inner core has a diameter of 1mm and the cable has an overall outer diameter of 5mm. The inner core is made from PMMA which is an acrylic 'Plexiglas' which makes it a little more durable than a glass core.