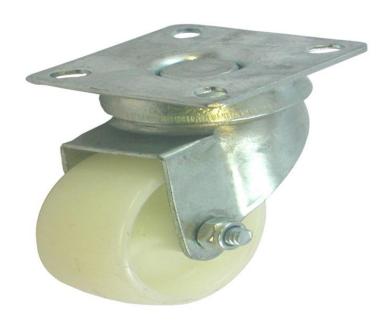

## **Product Datasheet**

**ENGLISH** 

50mm Swivel Castor with White Polypropylene Wheel, 50kg load capacity

| Specification           |                              |
|-------------------------|------------------------------|
| Application             | General Purpose / Industrial |
| Features                | Ball Bearing Swivel Head     |
| Fixing Centres          | 36x36mm                      |
| Fixing Centres Length   | 36mm                         |
| Fixing Centres Width    | 36mm                         |
| Fixing Hole Size        | 6mm                          |
| Fixing Plate Dimensions | 50x50mm                      |
| Fixing Plate Length     | 50mm                         |
| Fixing Plate Width      | 50mm                         |
| Hub Bearing Type        | Plain                        |
| Hub Material            | Polypropylene                |
| Load Capacity           | 50kg                         |
| Number of Fixing Holes  | 4                            |
| Overall Height          | 72mm                         |
| Rotation                | Swivel                       |
| Tyre Material           | Polypropylene                |
| Weight Class            | Light Duty                   |
| Wheel Diameter          | 50mm                         |
| Wheel Width             | 18mm                         |