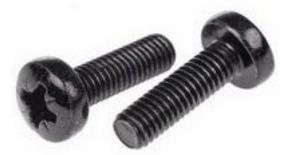

### RS Pro Black Zinc Passivated Steel Pan Head Machine Screws, M6 x 20mm RS Stock No: 483-1066

#### **Product Details**

RS Pro machine screw measuring M6 x 20 mm, is made of steel with pan head. This cross drive screw with metric thread, has black zinc passivated finish that gives good corrosion resistance.

#### **Features and Benefits**

- Black zinc passivated finish gives good corrosion resistance
- Metric thread
- Durable steel construction