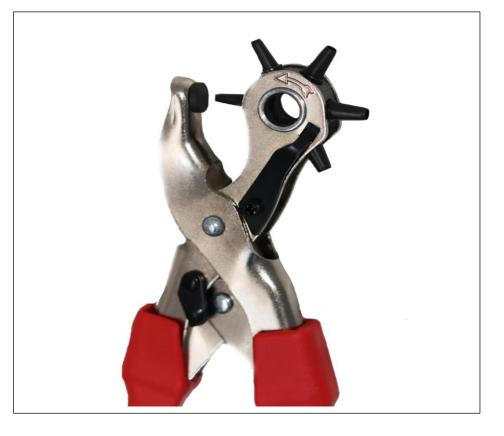

# RS PRO HEAVY DUTY REVOLVING LEATHER HOLE PUNCH PLIER

**RS Stock No: 254-5758** 

RS Professionally Approved Products bring to you professional quality parts across all product categories. Our product range has been tested by engineers and provides a comparable quality to the leading brands without paying a premium price.

# HEAVY DUTY REVOLVING LEATHER HOLE PUNCH PLIER

THE ULTIMATE SOLUTION TO LEATHER PUNCHING. POWERFUL, VERSATILE, UNBELIEVABLY EASY TO USE. A MASTERPIECE.

Say goodbye to hand cramps. Lever assistance helps punch through leather with minimal effort. Indexing securely locks punches in place for assured accuracy. Heavy duty design, suitable for use with leather greater than 1.5 mm thick.

#### Benefits

- Helps eliminate hand fatigue during continuous use.
- Up to 70% less effort than a standard revolving hole punch plier.
- Accurate punch indexing holds punches securely in the correct position.
- Comfortable to use, even over long periods.
- Features 6 different punch sizes.
- Built to last, with a robust construction and rust-proof finish.

## **General Specifications**

| Туре        | Heavy Duty Revolving Leather Hole Punch Plier                           |
|-------------|-------------------------------------------------------------------------|
| Hole Size   | Punch sizes 2.0 mm, 2.4 mm, 2.8 mm, 3.2 mm, 4.0 mm and 4.8 mm diameter. |
| Capacity    | Up to 4mm leather                                                       |
| Material    | Stainless Steel                                                         |
| Application | Leather                                                                 |