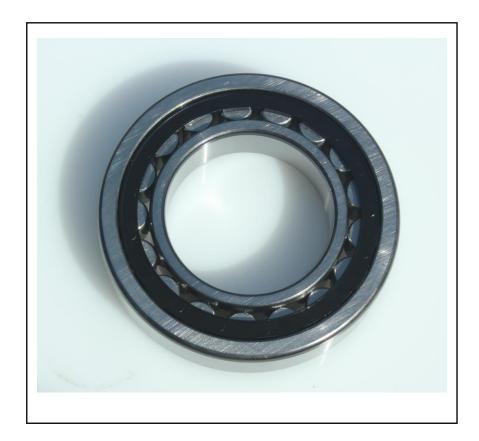

# Cylindrical Roller Bearing 75x130x25mm

**RS Stock No.: 2482961** 

RS Professionally Approved Products bring to you professional quality parts across all product categories. Our product range has been tested by engineers and provides a comparable quality to the leading brands without paying a premium price.

## **Product Description**

A range of RS Pro single row Cylindrical Roller Bearings, offering versatility and overall high performance. RS Pro Cylindrical Roller bearings utilise either a Polyamide or Brass cage and optimised internal geometry to ensure adequate operation.

#### **General Specifications**

| Bearing Type   | Single Row Cylindrical Roller Bearing |
|----------------|---------------------------------------|
| Number of Rows | 1                                     |
| Material       | Steel                                 |
| Cage Material  | Glass fibre reinforced polyamide      |
| Race Type      | Cylindrical                           |
| Outer Rib Type | 2 Ribs                                |
| Inner Rib Type | 0 Ribs                                |
| Bore Type      | Cylindrical                           |
| Application    | Pumps, Gearboxes, Motors              |