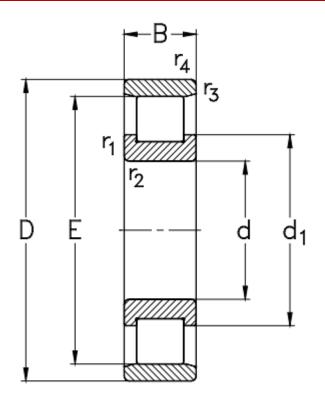

## Mechanical Specifications

| Inside Diameter (d)        | 75mm    |
|----------------------------|---------|
| Outside Diameter (D)       | 130mm   |
| Width (B)                  | 25mm    |
| Diameter Under Rollers (E) | 88.5mm  |
| Dynamic Load Rating        | 147kN   |
| Static Load Rating         | 159kN   |
| Limiting Speed             | 6000rpm |
| Mass                       | 1.25kg  |

# INCLUDES WITH PRODUCT / STANDARD ACCESSORIES / CONSTRUCTIONAL DIAGRAM