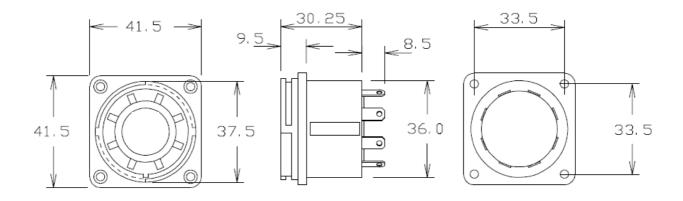

ed for high power applications, where a high quality, reliable, locking, touch-proof connector system is required.

#### **Features**

- Touchproof contacts to IEC65/IEC 348
- Easy Locking/Unlocking
- Reliable wiping contacts/Tin plated
- Faston and screw/solder connections
- Built in cable clamp (6mm 15mm cable)
- Chassis connector is panel airtight.
- Tough and durable

### **Specification**

- 1) Safety leading ground pin makes first, breaks last.
- 2) Rated Voltage: 250VAC Max.
- 3) Rated Current: 8 pin 10A RMS @ 80°C

15A RMS @ 20°C

- 4) Inrush Current: >30A / 20mS
- 5) Insulation Resistance: >20mW @ 1000V
- 6) Contact Resistance: <8mW
- 7) Operating Temp: -20°C to +80°C
- 8) Max wire size: 6mm2 / 10AWG solid, 4mm2 / 12AWG stranded
- 9) Contacts: Tin plated.





# Dimensions – mm: