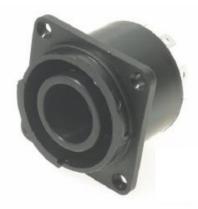

# **Panel Mount Loudspeaker Connector**

RS Stock number: 215-6420

Connectors designed for high power applications, where a high quality, reliable, locking, touch-proof connector system is required.

#### **Features**

- Touchproof contacts to IEC65/IEC 348
- Easy Locking/Unlocking
- Reliable wiping contacts/Tin plated
- Faston and screw/solder connections
- Built in cable clamp (6mm 15mm cable)
- Chassis connector is panel airtight.
- Tough and durable