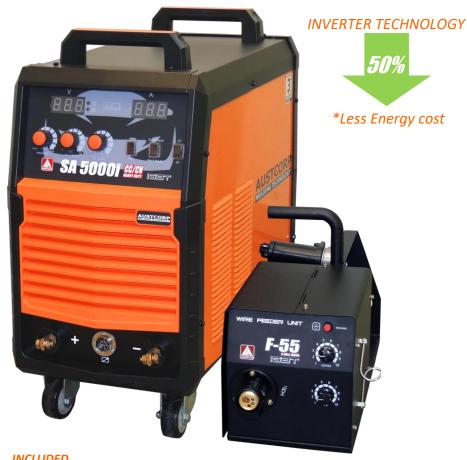

# *SA 5000i cc/cv*

# **Ouick** Specs

**Heavy Industrial Applications Fabrication and Construction Heavy Manufacturing** Maintenance/Repair Shipbuilding **Refineries and Foundries** Pressure Tank/Vessel Fabrication

**Power Voltage** 3 Phase AC415V ±15% 50/60Hz **Input Current** 33.9A/24.4kVA

**Output Current** MIG: 60-500A MMA: 60-400A **Output Voltage** 15-40V OCV: 65VDC

**Duty Cycle** 60% Weight 41KG

**Dimensions** D660×H685×W345MM

**Wire Feed Speed** F-55 3.0-24m/min

#### **FEATURES**

- Flexible Multi-Process Capability Including stick, DC TIG, MIG, and flux-cored welding.
- Voltage control gives you the flexibility to manually set the machine when welding aluminum, stainless steel, or anytime you want to set your own parameters on mild steel.
- Thermal overload protection with indicator light helps prevent machine damage if the duty cycle is exceeded or airflow is blocked.
- Inverter-based, DC power source has a simple-to-use operator interface providing only the necessary controls in a compact machine.
- Digital voltmeter and ammeter are easy to
- High efficiency (85%) and high power factor (0.93)

#### SA 5000i Machine Only Includes:

- SA 5000i with 5M wire feeder
- 3M P-350 MIG TORCH.
- 2.5M work cable and
- 36V CO<sub>2</sub> regulator.

\*Please note that the specification may vary within each country. Specifications are subjected to change without notice.