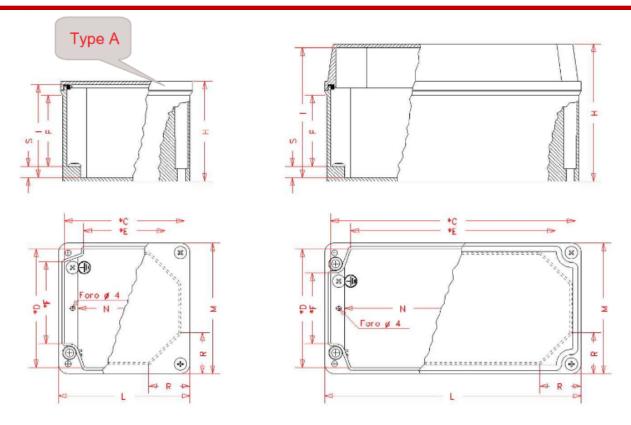

# General Purpose Enclosures

Type A enclosure: flat cover and 2 fixing holes on the bottom.

#### **Mechanical Specifications**

| Gasket Material    | Neoprene        |
|--------------------|-----------------|
| External Height    | 75mm            |
| External Length    | 252mm           |
| External Width     | 87mm            |
| External Dimension | 252 x 87 x 75mm |
| Weight             | 2.7kg           |
| Thickness          | -40°C to +100°C |