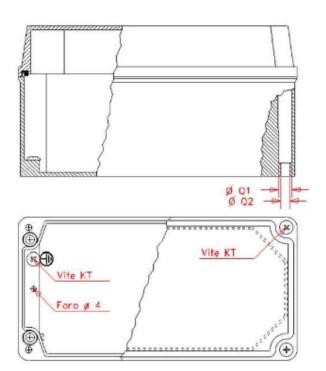

# General Purpose Enclosures

Type A enclosure: flat cover and 2 fixing holes on the bottom.