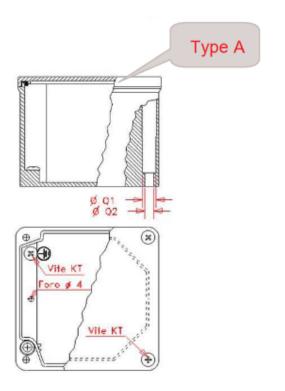

# General Purpose Enclosures

Type A enclosure: flat cover and 2 fixing holes on the bottom.