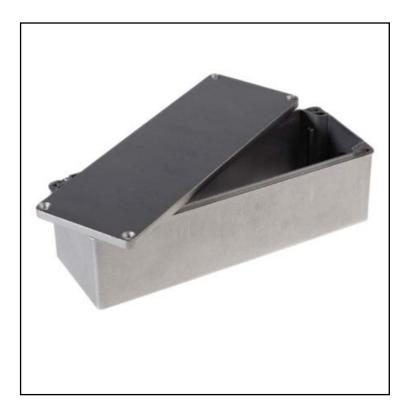

#### **RS Pro IP65 Aluminium Enclosure With PCB Slots**

From RS Pro, this aluminium enclosure provides maximum protection from the flanges, making it perfect for housing electrical components. Made of aluminium alloy with a smooth unpainted finish. As standard, the rails inside allow PCB's or other types of boards to be fitted. Fixings holes are external, keeping the gasket seal intact. The gasket has a continuous neoprene gasket to prevent leakages into the enclosure. All models are highly reliable and excellent quality.

#### **Mechanical Specifications**

| Gasket Material    | Neoprene        |
|--------------------|-----------------|
| External Height    | 75mm            |
| External Length    | 252mm           |
| External Width     | 87mm            |
| External Dimension | 252 x 87 x 75mm |
| Weight             | 2.7kg           |
| Thickness          | -40°C to +100°C |