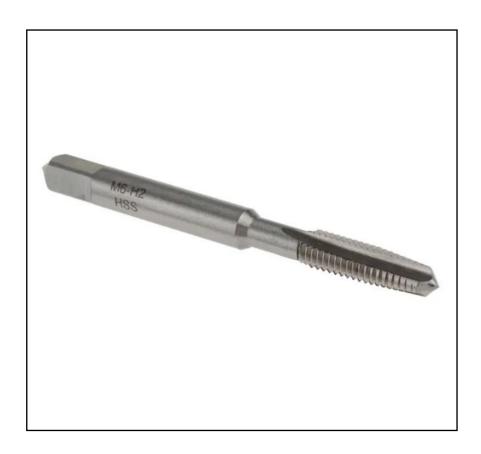

# **RS PRO HSS M6 Straight Flute, Taper Threading Tap**

RS Stock No.: 152-536

RS Professionally Approved Products bring to you professional quality parts across all product categories. Our product range has been tested by engineers and provides a comparable quality to the leading brands without paying a premium price.

## **Product Description**

Introducing HSS (high speed steel) straight flute, taper hand taps from our trusted own brand RS PRO, a range of tools for cutting thread into material such as metal bolts. These durable taps are ideal for use with a tap wrench or drill, providing excellent results for a variety of applications. RS PRO straight flute, taper taps are available in a range of sizes from M2 to M20, offering a wide choice to suit various tasks.

#### **General Specifications**

| Thread Size      | M6                        |  |
|------------------|---------------------------|--|
| Туре             | Straight Flute, Taper     |  |
| Pitch            | 1.0mm                     |  |
| Thread Standard  | Metric                    |  |
| Hand/Machine Tap | Hand Tap                  |  |
| Number of Pieces | 1                         |  |
| Standard         | ISO Metric                |  |
| Applications     | Automotive, DIY, Plumbing |  |