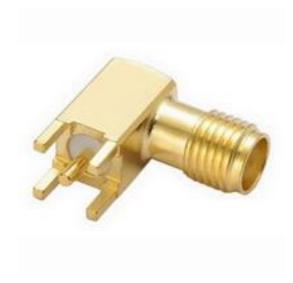

# RS Pro Right Angle $50\Omega$ PCB Mount SMA Connector, jack, Solder Termination Coaxial

RS Stock No: 878-2413

#### **Product Details**

RS Pro right angle 50  $\Omega$  PCB mount SMA connector features a gold plated brass body and mechanical interface. This female connector is suitable for applications including Wi-Fi equipment. It operates at a voltage rating of 500 V and frequency of 12.4 GHz.