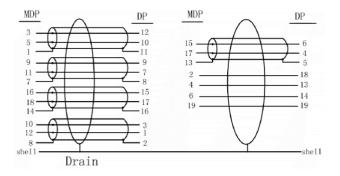

| 13 | mini Display Port M Dust cap                                                                      |
|----|---------------------------------------------------------------------------------------------------|
| 12 | W=25MM Copper foil                                                                                |
| 11 | DisplayPort M Dust cap                                                                            |
| 10 | PVC~45P~Black                                                                                     |
| 9  | LDPE                                                                                              |
| 8  | Copper foil~25u~W=8VM                                                                             |
| 7  | DisplayPort 1.4 M Black clamp ~ material PA66                                                     |
| 6  | DisplayPort1.4 M Upper shell (without *DP" logo) ~ fine grain surface ~ PC + ABS material ~ Black |
| 5  | DisplayPort1.4 M Lower shell (without "DP" logo) ~ fine grain surface ~ PC + ABS material ~ Black |
| 4  | DisplayPort 1.4 M Tinplate on tall clip ~ material: SPCC ~ nickel plating                         |
| 3  | DisplayPort 1.4 M Lower Horse Iron with tail clamp ~ material: SPCC ~ nickel plating              |
| 2  | DisplayPort 1.4 M Solder~Insulation:Black~shell gold plated pin gold plated                       |
| 1  | MINI DP1.4 M TO M CABLE~32AWG~0D4.8MM~1.02M~gold~Black                                            |