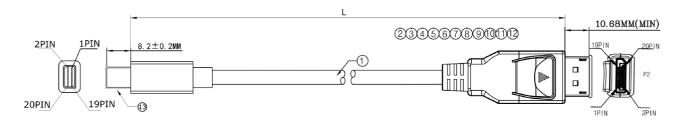

## RS PRO 0.5mtr 8K DP1.4 Mini DisplayPort Male to DisplayPort Male Cable – Black – 5 Pack

Stock number: 2513273

EN

The RSPRO 0.5 metre 8K male to male mini DisplayPort to DisplayPort cable has a black PVC jack and an outer diameter of 4.8mm. The connectors have a gold flash covering to prevent corrosion.

Our cables are DisplayPort version 1.4 (HBR3) and can support up to 8K@60Hz, 4K@120Hz or with Multi Stream Transport (MST) they can display to multiple screens.

The connector hoods are also made of black PVC and have a strain relief to prevent the jacket splitting around the boot.

| 13 | mini Display Port M Dust cap                                                                      |
|----|---------------------------------------------------------------------------------------------------|
| 12 | W=25MM Copper foil                                                                                |
| 11 | DisplayPort M Dust cap                                                                            |
| 10 | PVC~45P~Black                                                                                     |
| 9  | LDPE                                                                                              |
| 8  | Copper foil~25u~W=8VM                                                                             |
| 7  | DisplayPort 1.4 M Black clamp ~ material PA66                                                     |
| 6  | DisplayPort1.4 M Upper shell (without *DP" logo) ~ fine grain surface ~ PC + ABS material ~ Black |
| 5  | DisplayPort1.4 M Lower shell (without "DP" logo) ~ fine grain surface ~ PC + ABS material ~ Black |
| 4  | DisplayPort 1.4 M Tinplate on tall clip ~ material: SPCC ~ nickel plating                         |
| 3  | DisplayPort 1.4 M Lower Horse Iron with tail clamp ~ material: SPCC ~ nickel plating              |
| 2  | DisplayPort 1.4 M Solder~Insulation:Black~shell gold plated pin gold plated                       |
| 1  | MINI DP1.4 M TO M CABLE~32AWG~0D4.8MM~1.02M~gold~Black                                            |