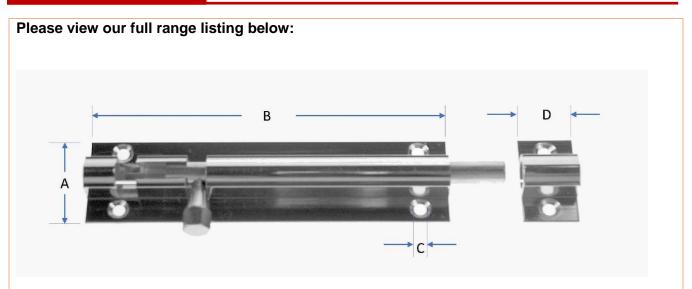

**General Specifications** 

| RS Stock No | Finish                | A (mm) | B (mm) | C (mm) | D (mm) |
|-------------|-----------------------|--------|--------|--------|--------|
| 893 8663    | Brass – Chrome finish | 25     | 76     | 3      | 12     |
| 893 8666    | Brass – Chrome finish | 25     | 51     | 3      | 12     |
| 893 8672    | Brass – Chrome finish | 25     | 102    | 3      | 12     |