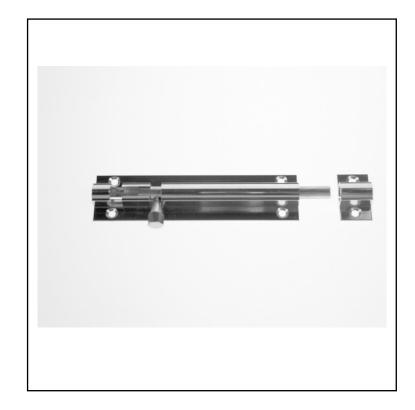

## RS PRO BARREL BOLTS - STRAIGHT - BRASS

RS Stock No.: 8938663,8938666,8938672

RS Professionally Approved Products bring to you professional quality parts across all product categories. Our product range has been tested by engineers and provides a comparable quality to the leading brands without paying a premium price.

## Family Name

**Product Description** 

Barrel bolts are ideal for adding security to external doors (garages/sheds for example), or increasing privacy for internal doors, such a bathroom or toilet. They are easy to fit, with a simple sliding bolt action, and can be fitted horizontally, or vertically (pointing up or down).