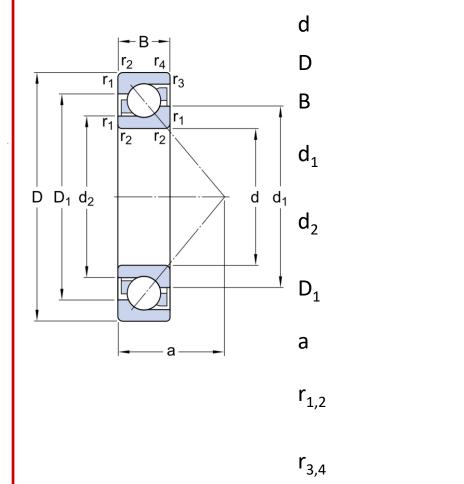

#### **Dimensional line drawings**

| 35 mm    |
|----------|
| 72 mm    |
| 17 mm    |
| ≈ 49.65  |
| mm       |
| ≈ 41.96  |
| mm       |
| ≈ 58.25  |
| mm       |
| 31 mm    |
| min. 1.1 |
| mm       |
| min. 0.6 |
| mm       |