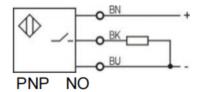

#### **Specifications**

| Mounting                  | Flush                       |
|---------------------------|-----------------------------|
| Rated distance Sn         | 0.8mm                       |
| Assured distance Sa       | 0…0.64mm                    |
| Shape size                | M4*30mm                     |
| Output                    | PNP NO                      |
| Supply voltage            | 10···30 VDC                 |
| Standard target           | Fe 5*5*1t                   |
| Switch point offset[%/Sr] | ≤±10%                       |
| Hysteresis range [%/Sr]:  | 1…20%                       |
| Repeat accuracy           | ≤3%                         |
| Load current              | ≤100mA                      |
| Residual voltage          | ≤2.5V                       |
| Current consumption       | ≤10mA                       |
| Protection circuit:       | Reverse polarity protection |
| Output indicator:         | Red LED                     |
| Ambient temperature       | -25℃····70℃                 |
| Ambient humidity          | 35-95%RH                    |
| Switch frequency          | 2000Hz                      |
| Voltage withstand         |                             |
| Insulation resistance     | ≥50M Ω (500VDC)             |
| Vibration resistance      | 10···50Hz(1.5mm)            |
| Housing material          | Stainless steel             |
| Connection                | 2m PUR cable                |

### **Dimension and Wiring**