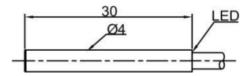

#### **Specifications**

| Mounting                  | Flush                       |
|---------------------------|-----------------------------|
| Rated distance Sn         | 0.8mm                       |
| Assured distance Sa       | 0…0.64mm                    |
| Shape size                | M4*30mm                     |
| Output                    | PNP NO                      |
| Supply voltage            | 10···30 VDC                 |
| Standard target           | Fe 5*5*1t                   |
| Switch point offset[%/Sr] | ≤±10%                       |
| Hysteresis range [%/Sr]:  | 1…20%                       |
| Repeat accuracy           | ≤3%                         |
| Load current              | ≤100mA                      |
| Residual voltage          | ≤2.5V                       |
| Current consumption       | ≤10mA                       |
| Protection circuit:       | Reverse polarity protection |
| Output indicator:         | Red LED                     |
| Ambient temperature       | -25℃····70℃                 |
| Ambient humidity          | 35-95%RH                    |
| Switch frequency          | 2000Hz                      |
| Voltage withstand         |                             |
| Insulation resistance     | ≥50M Ω (500VDC)             |
| Vibration resistance      | 10···50Hz(1.5mm)            |
| Housing material          | Stainless steel             |
| Connection                | 2m PUR cable                |

### **Dimension and Wiring**