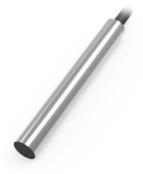

# **RS PRO Inductive Sensor**

RS Stock No.: 2522030

#### **Specifications**

| Mounting                  | Flush                       |
|---------------------------|-----------------------------|
| Rated distance Sn         | 0.8mm                       |
| Assured distance Sa       | 0…0.64mm                    |
| Shape size                | M4*30mm                     |
| Output                    | PNP NO                      |
| Supply voltage            | 10···30 VDC                 |
| Standard target           | Fe 5*5*1t                   |
| Switch point offset[%/Sr] | ≤±10%                       |
| Hysteresis range [%/Sr]:  | 1…20%                       |
| Repeat accuracy           | ≤3%                         |
| Load current              | ≤100mA                      |
| Residual voltage          | ≤2.5V                       |
| Current consumption       | ≤10mA                       |
| Protection circuit:       | Reverse polarity protection |
| Output indicator:         | Red LED                     |
| Ambient temperature       | -25℃····70℃                 |
| Ambient humidity          | 35-95%RH                    |
| Switch frequency          | 2000Hz                      |
| Voltage withstand         |                             |
| Insulation resistance     | ≥50M Ω (500VDC)             |
| Vibration resistance      | 10···50Hz(1.5mm)            |
| Housing material          | Stainless steel             |
| Connection                | 2m PUR cable                |