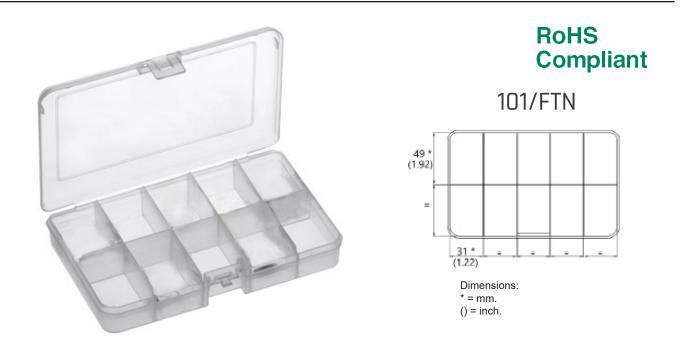

#### **Specifications**

External Dimensions - Metric (W × D × H) External Dimensions - Imperial (W × D × H) Box Type Box Material Box Colour

- : 165mm × 112mm × 31mm
- : 6.50" × 4.41" × 1.22"
- : General Purpose Storage
- : Polypropylene
- : Transparent

#### **Part Number Table**

| Description                                             | Part Number |
|---------------------------------------------------------|-------------|
| General Purpose Transparent Storage Box, 10 Compartment | 101FTN      |