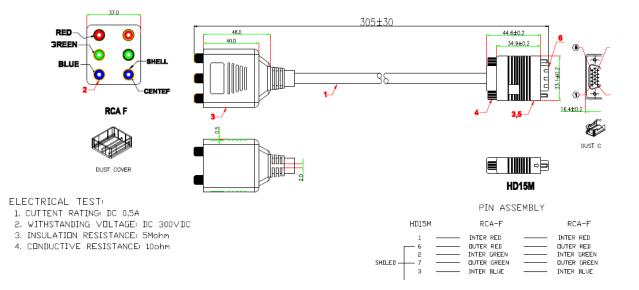

## **Technical Specifications:**

| Model:                     | 768-4157:        |
|----------------------------|------------------|
| End 1                      | Male VGA (1)     |
| End 2                      | Female Phono (6) |
| Туре                       | Audio            |
| Converts From Type         | VGA              |
| Converts To Type           | Phono            |
| Converts From Gender       | Male             |
| Converts To Gender         | Female           |
| End 1 Number of Connectors | 1                |
| End 2 Number of Connectors | 6                |
| Body Orientation           | Straight         |
| Contact Plating            | Gold             |
| Colour                     | Blue, Green, Red |