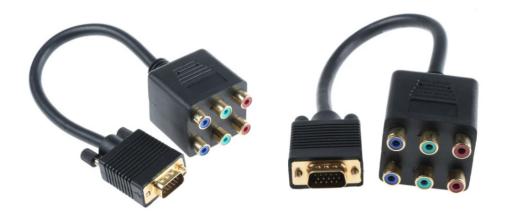

## Adapter, Male VGA to Female Phono

Stock No: 768-4157

## **Technical Specifications:**

| Model:                     | 768-4157:        |
|----------------------------|------------------|
| End 1                      | Male VGA (1)     |
| End 2                      | Female Phono (6) |
| Туре                       | Audio            |
| Converts From Type         | VGA              |
| Converts To Type           | Phono            |
| Converts From Gender       | Male             |
| Converts To Gender         | Female           |
| End 1 Number of Connectors | 1                |
| End 2 Number of Connectors | 6                |
| Body Orientation           | Straight         |
| Contact Plating            | Gold             |
| Colour                     | Blue, Green, Red |