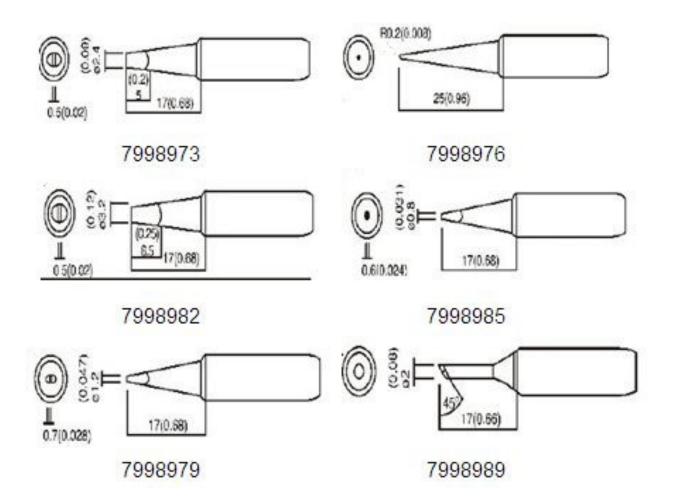

## RS Pro 0.8 mm Conical Sharp Soldering Iron Tip

RS Stock No: 799-8985

#### **Product Details**

RS Pro conical sharp soldering iron tip has 0.8 mm tip with conical angle for use with AT60D or AT80D soldering station with soldering iron.

#### **Features and Benefits**

- AT Series
- 0.8 mm conical sharp soldering iron tip
- For use with AT60D or AT80D soldering station with soldering iron
- Features a smaller soldering iron tip size and split design to reduce accessory expenses

# ENGLISH

**Specifications:** 

| For Use With | AT60D Solder Iron, AT80D Solder Iron |
|--------------|--------------------------------------|
| Tip Series   | AT                                   |
| Tip Shape    | Conical Sharp                        |
| Tip Size     | 0.8 mm                               |
|              |                                      |