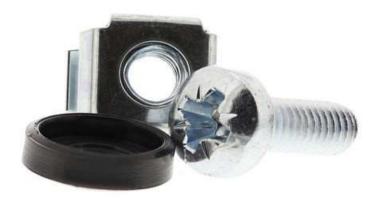

## **Features**

Used throughout the Datacommunications industry for the installation of 19" rack mounted equipment.

Kit comprises of:-

10 - M6 cage Nuts

10 - M6 Black nylon Cup Washers

10 - M6 x 16 Pozi Pan M/C Screws.

Panel Fixing Kit

Four kits for securing units into cabinets

Kit 1 & 2

Machine screws and cup-washers

Kit 3 & 4

Machine screws, cup-washers, caged nuts

Note: Wide cage nuts supplied in all kits unless otherwise requested