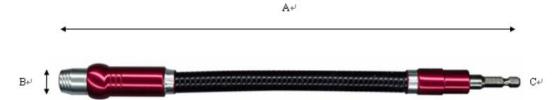

#### **General Specifications**

A: 319MM B: 15 C: 6.3

| Drill Accessory Type | Drill Extension Bar          |
|----------------------|------------------------------|
| Overall Length       | 319mm                        |
| For Use With         | Power Drills & Drill Drivers |