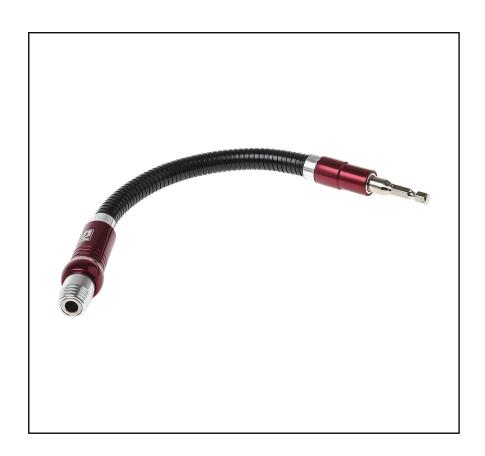

# RS PRO Flexible Quick Change Chuck with Magnetic Tip

RS Stock No.: 668-5868

RS PRO Professionally Approved Products bring to you professional quality parts across all product categories. Our product range has been tested by engineers and provides a comparable quality to the leading brands without paying a premium price.

### **Product Description**

The RS PRO Flexible Quick Change Chuck with Magnetic Tip is a flexible 319mm long chuck, it is suitable for 1/4in hexagon shaft bits perfect for tightening and removing screws in tight and hard to access areas.