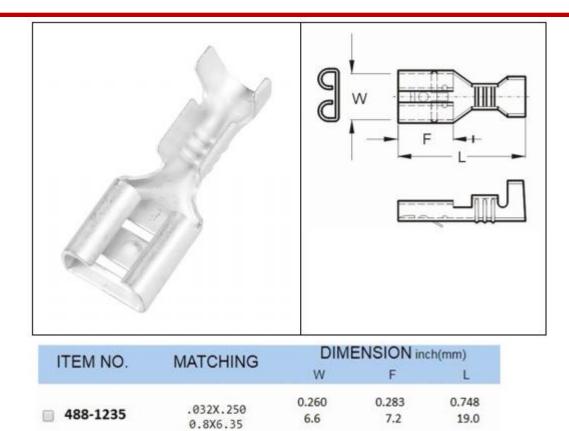

#### **Mechanical Specifications**

| Minimum Wire Size       | 0.5mm²           |
|-------------------------|------------------|
| Maximum Wire Size       | 2mm <sup>2</sup> |
| Tab Size                | 6.4mm x 0.8mm    |
| Minimum Wire Size (AWG) | 14AWG            |
| Maximum Wire Size (AWG) | 16AWG            |
| Overall Length          | 19mm             |