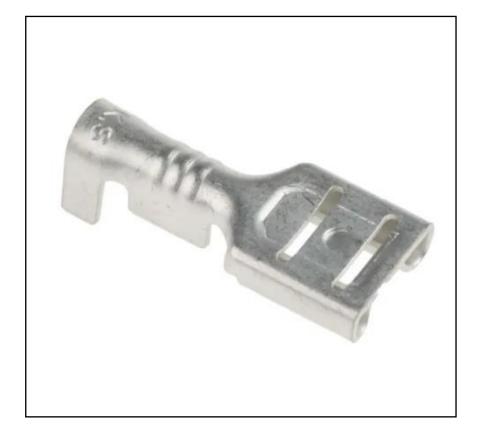

#### **Product Description**

From RS PRO a high-quality open barrel crimp receptacle terminal sometimes known as a female quick disconnect. Female crimp receptacles are a type of electrical wiring connector which, when mated with a male tab connector (or male quick disconnect), provide a fast and reliable interconnect between two wires. The body of the connector is made from brass with a tin plating. The tin plating has excellent conductivity and is also resistant to corrosion.

#### **General Specifications**

| Insulation         | Uninsulated                                                                                                                                                                                              |
|--------------------|----------------------------------------------------------------------------------------------------------------------------------------------------------------------------------------------------------|
| Termination Method | Crimp                                                                                                                                                                                                    |
| Contact Plating    | Tin                                                                                                                                                                                                      |
| Contact Material   | Brass                                                                                                                                                                                                    |
| Applications       | Industrial control systems; Industrial machines;<br>Automotive applications; Communication equipment;<br>Power supplies; HVAC; Domestic appliances including<br>dishwashers, washing machines and dryers |
| Connector Type     | Tab                                                                                                                                                                                                      |
| Gender             | Female                                                                                                                                                                                                   |

#### **Mechanical Specifications**

| Minimum Wire Size       | 0.5mm²           |
|-------------------------|------------------|
| Maximum Wire Size       | 2mm <sup>2</sup> |
| Tab Size                | 6.4mm x 0.8mm    |
| Minimum Wire Size (AWG) | 14AWG            |
| Maximum Wire Size (AWG) | 16AWG            |
| Overall Length          | 19mm             |