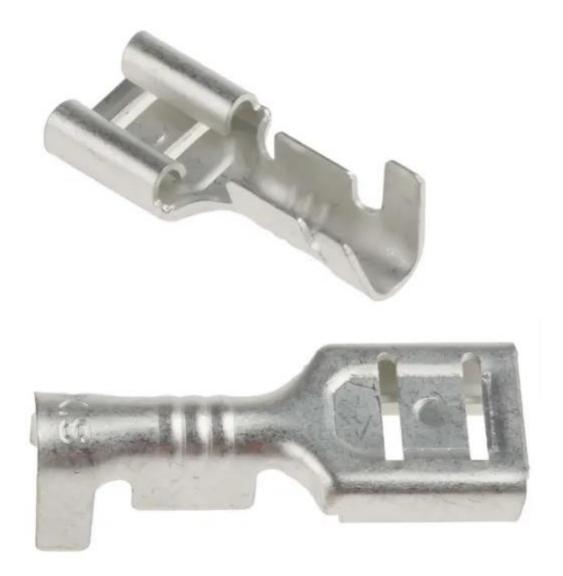

#### **Product Description**

From RS PRO a high-quality open barrel crimp receptacle terminal sometimes known as a female quick disconnect. Female crimp receptacles are a type of electrical wiring connector which, when mated with a male tab connector (or male quick disconnect), provide a fast and reliable interconnect between two wires. The body of the connector is made from brass with a tin plating. The tin plating has excellent conductivity and is also resistant to corrosion.

#### **General Specifications**

| Insulation         | Uninsulated                                                                                                                                                                                              |
|--------------------|----------------------------------------------------------------------------------------------------------------------------------------------------------------------------------------------------------|
| Termination Method | Crimp                                                                                                                                                                                                    |
| Contact Plating    | Tin                                                                                                                                                                                                      |
| Contact Material   | Brass                                                                                                                                                                                                    |
| Applications       | Industrial control systems; Industrial machines;<br>Automotive applications; Communication equipment;<br>Power supplies; HVAC; Domestic appliances including<br>dishwashers, washing machines and dryers |
| Connector Type     | Tab                                                                                                                                                                                                      |
| Gender             | Female                                                                                                                                                                                                   |

#### **Mechanical Specifications**

| Minimum Wire Size       | 0.5mm²           |
|-------------------------|------------------|
| Maximum Wire Size       | 2mm <sup>2</sup> |
| Tab Size                | 6.4mm x 0.8mm    |
| Minimum Wire Size (AWG) | 14AWG            |
| Maximum Wire Size (AWG) | 16AWG            |
| Overall Length          | 19mm             |