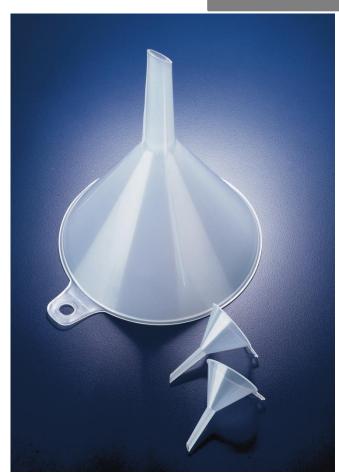

## **Technical Specifications:**

| Description    | Lightweight funnel |
|----------------|--------------------|
| Material       | Polypropylene      |
| Colour-closure | Natural            |
| Autoclavable   | Yes                |

#### **Features & Benefits:**

- Liquid handling safe and efficient
- Interior ribs to prevent airlocks & increase filtration rates
- Autoclavable to 121 °C
- Lightweight

#### **Dimensional line drawings**

| Height (mm)          | 78 |
|----------------------|----|
| Stem O.D at tip (mm) | 9  |
| Top I.D (mm)         | 50 |