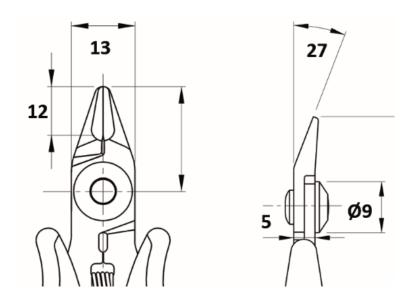

# **General Specifications**

| Cutter Type      | Medium head. Flush cut.                                  |
|------------------|----------------------------------------------------------|
| Non-Sparking     | Yes                                                      |
| Tip Style        | Strong flush cut. Medium head size                       |
| Material         | Carbon steel                                             |
| Number Of Pieces | 1                                                        |
| Finish           | Anti-reflection phosphating surface treatment, grey grip |

### **Mechanical Specifications**

| Overall Length  | 138 mm |
|-----------------|--------|
| Cutting Force   | 5 kg   |
| Weight          | 98 g   |
| Steel Thickness | 2.5 mm |
| Nose Angle      | 27°    |