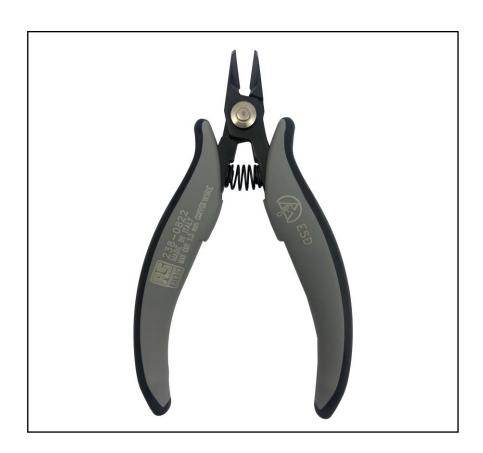

# **FEATURES**

- Medium head. Strong flush cut. With very sharp cutting edges
- ESD-safe version
- For copper wire max 1.30 Ø mm or soft material
- Ergonomic anti-slip bicomponent handle for a safe, light and comfortable grip
- Anti-reflection phosphating surface treatment
- Laser marking
- Made in Italy

# RS PRO ESD medium head strong flush cutter. With very sharp cutting edges

RSPRO Stock No.: 238-0822

RS Professionally Approved Products bring to you professional quality parts across all product categories. Our product range has been tested by engineers and provides a comparable quality to the leading brands without paying a premium price.