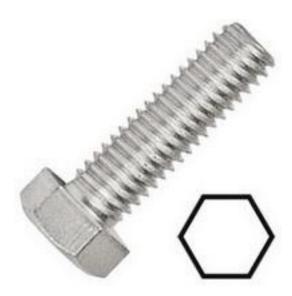

### RS Pro Plain Stainless Steel Hex M12 x 40mm Set Screw

RS Stock No: 183-9130

#### **Product Details**

RS Pro set screw measuring M12 x 40 mm, is made of plain A4 grade 316 stainless steel. This set screw with metric thread, features hexagon head and hex drive.

#### **Features and Benefits**

- Stainless steel A4 Hexagon head screws
- Metric thread
- · Features plain finish