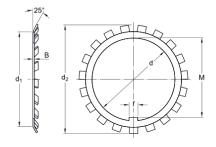

## **Dimensional line drawings**

#### **Dimensions**

| d     | 40   | mm |
|-------|------|----|
| $d_1$ | 50   | mm |
| $d_2$ | 62   | mm |
| В     | 1.25 | mm |
| f     | 6    | mm |
| M     | 37.5 | mm |

Mass

Mass lock washer

0.013

kg