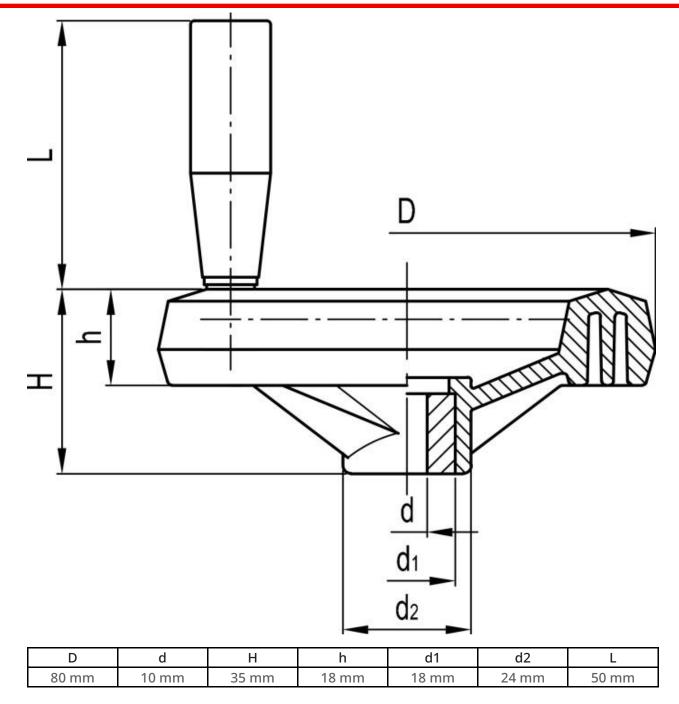

#### **General Specifications**

| Handle Type            | Revolving     |
|------------------------|---------------|
| Spoked                 | Yes           |
| Wheel Diameter         | 80 mm         |
| Mounting Hole Diameter | 10 mm         |
| Mounting Hole Depth    | 17 mm         |
| Drilled Hub            | Yes           |
| Wheel Material         | Technopolymer |
| Insert Material        | Steel         |
| Colour                 | Black         |