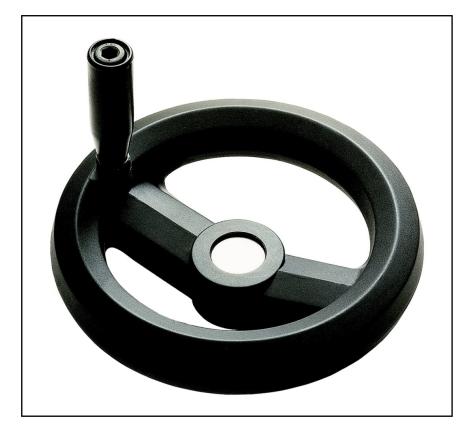

# RS PRO Spoked Hand Wheel with Revolving Handle

RS Stock No.: 161-1987

RS PRO Professionally Approved Products bring to you professional quality parts across all product categories. Our product range has been tested by engineers and provides a comparable quality to the leading brands without paying a premium price.

#### **Product Description**

The RS PRO Spoked Hand Wheel with Revolving Handle offers and ergonomic design that ensures a positive and comfortable grip even in oily conditions. To ensure that the continuous rotating action this hand-wheel provides the highest level of grip and comfort, a high-quality glass-fibre reinforced techno-polymer revolving and folding handles are available as an option.