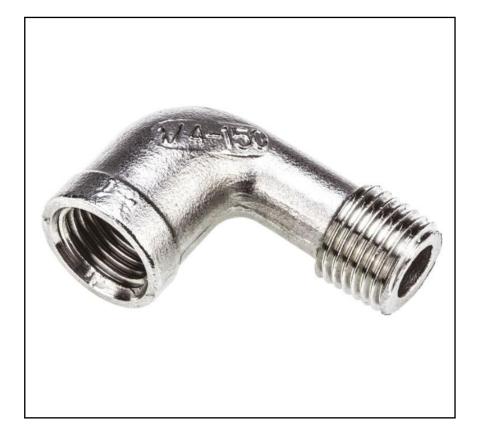

## RS PRO Stainless Steel Circular 90° Elbow 1/4in R(T) Female x 1/4in R(T) Male

RS Stock No.: 499-3300

RS Professionally Approved Products bring to you professional quality parts across all product categories. Our product range has been tested by engineers and provides a comparable quality to the leading brands without paying a premium price.

**Product Description** 

Brought to you by RS Pro, a series of stainless steel threaded fittings, suitable for applications requiring a secure and reliable pipe connection. Heavily used within the plumbing industry, water and gas will flow through in a tightly sealed construction. These 90 degree elbow fittings are made from a durable 316 stainless steel to ensure a simple and secure connection for pipe and hose work. All models are highly reliable and excellent quality.

## **General Specifications**

| Connection 1        | 1/4 in G Female                                                                                                                                                         |
|---------------------|-------------------------------------------------------------------------------------------------------------------------------------------------------------------------|
| Connection 2        | 1/4 in R Male                                                                                                                                                           |
| Shape               | Circular                                                                                                                                                                |
| Fitting Type        | Elbow                                                                                                                                                                   |
| Fitting Direction   | 90°                                                                                                                                                                     |
| Thread Size 1       | 1/4in                                                                                                                                                                   |
| Thread Size 2       | 1/4in                                                                                                                                                                   |
| Connection Gender 1 | Female                                                                                                                                                                  |
| Connection Gender 2 | Male                                                                                                                                                                    |
| Thread Standard 1   | G                                                                                                                                                                       |
| Thread Standard 2   | R                                                                                                                                                                       |
| Material            | Stainless Steel 304 / 316                                                                                                                                               |
| Application         | All throughout the home (bathroom, kitchen etc.)Any<br>building with running water, heating or gas; Sewage<br>and underground networks; Ships and boats; Car<br>engines |