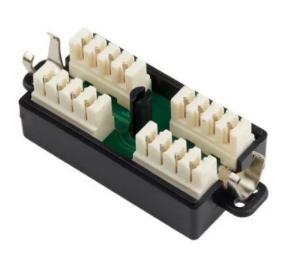

## **FEATURES**

- Wiring box for Cat5e cables
- Punch down interface
- 2 ports
- STP shielding
- Straight through connection
- Length of 25 mm
- Width of 25 mm
- Depth of 45 mm
- Connections are clearly marked on the case
- Available in unshielded (UTP) and shielded (STP) versions

## **Product Description**

Part of the RS PRO series, these punch-down wiring boxes are ideal for connecting Cat5e cables without loss of bandwidth. Cat5e cables are also known as ethernet cables and typically used to connect computers to a network hub, such as a router. For this reason, it's important to maintain the 350 MHz speed of the cables when coupling two Cat5 ends.

#### **General Specifications**

| Type                 | Wiring Box                                                               |
|----------------------|--------------------------------------------------------------------------|
| Interface Type       | Punch Down                                                               |
| LAN Category         | Cat5                                                                     |
| Number of Ports      | 2                                                                        |
| Shield Type          | STP                                                                      |
| Wiring Configuration | Straight Through                                                         |
| Colour               | Black                                                                    |
| Housing Material     | Plastic                                                                  |
| Applications         | Commercial or industrial environments where you need to join Cat5 cables |