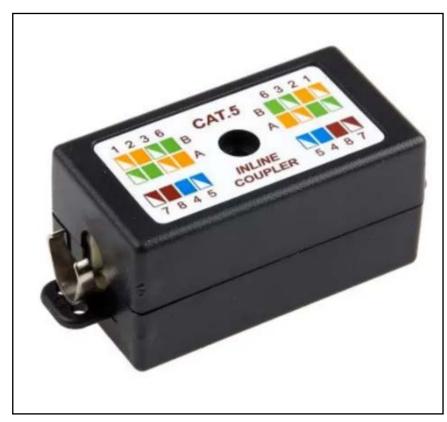

## **FEATURES**

- Wiring box for Cat5e cables
- Punch down interface
- 2 ports
- STP shielding
- Straight through connection
- Length of 25 mm
- Width of 25 mm
- Depth of 45 mm
- Connections are clearly marked on the case
- Available in unshielded (UTP) and shielded (STP) versions

## **Product Description**

Part of the RS PRO series, these punch-down wiring boxes are ideal for connecting Cat5e cables without loss of bandwidth. Cat5e cables are also known as ethernet cables and typically used to connect computers to a network hub, such as a router. For this reason, it's important to maintain the 350 MHz speed of the cables when coupling two Cat5 ends.

#### **General Specifications**

| Type                 | Wiring Box                                                               |
|----------------------|--------------------------------------------------------------------------|
| Interface Type       | Punch Down                                                               |
| LAN Category         | Cat5                                                                     |
| Number of Ports      | 2                                                                        |
| Shield Type          | STP                                                                      |
| Wiring Configuration | Straight Through                                                         |
| Colour               | Black                                                                    |
| Housing Material     | Plastic                                                                  |
| Applications         | Commercial or industrial environments where you need to join Cat5 cables |