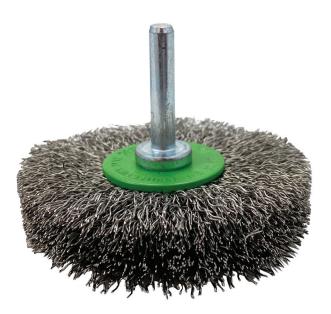

## Spindle Mounted Crimped S/S Circular Brush - 50mm

RS Stock No: 188-4131

#### **Product Details**

50mm Spindle Mounted Crimped Stainless Steel Circular Brush. The brushes are manufactured with Stainless Steel crimped wire for general purpose applications and fitted with a 6mm spindle.