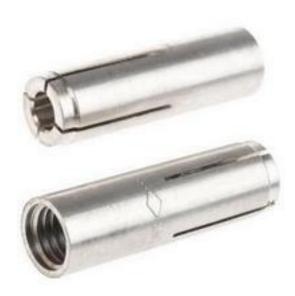

# RS Pro Stainless Steel Drop-In Anchor M12, fixing hole diameter 15mm, length 50mm

RS Stock No: 622-1736

#### **Product Details**

RS Pro stainless steel drop-in anchor with M12 threading size, is compatible with concrete with a compressive strength greater than 20 N/mm2. This anchor measures 50 mm long and is suitable for 15 mm fixing hole diameter.