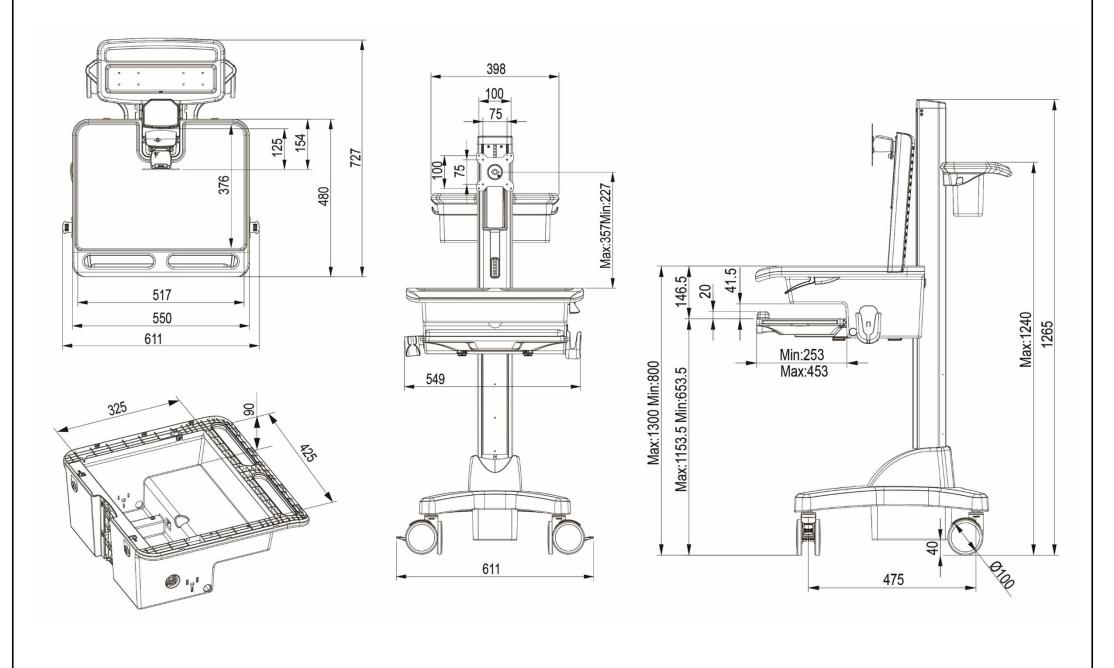

## Dimensions

## Display System

| Hinge Module     | Swivel                | N/A                  |
|------------------|-----------------------|----------------------|
|                  | Tilt                  | -5°(down) ~ +25°(up) |
|                  | Pivot                 | 360°                 |
|                  | User Torque Adjust    | Available            |
| Display Support  | Mounting Pattern      | 100x100mm/75x75mm    |
|                  | Display Type          | Single Monitor       |
|                  | Panel Size Support    | ≦24" Suggested       |
|                  | Max. Weight Load      | 8 kg (17.6 lbs)      |
| Height Adjust    | Range                 | 130 mm (5.12" )      |
|                  | Tension Torque Adjust | Yes                  |
| Cable Management | Yes                   |                      |

| Туре                     | Desk                                                                                    | Open Workspace                        |  |
|--------------------------|-----------------------------------------------------------------------------------------|---------------------------------------|--|
| Working Space            | Dimension                                                                               | 517 x 261 mm ( 20.35" x10.28" )       |  |
|                          | Max. Load (including compartment loading)                                               | 7.5 kg ( 16.5 lbs )                   |  |
| Protection               | Skidproof at edge                                                                       | Yes                                   |  |
|                          | Rear Handle                                                                             | Yes                                   |  |
|                          | Surface Coating                                                                         | Yes                                   |  |
| Storage & Inputs         |                                                                                         |                                       |  |
| Compartment              | Max. Effective Dimension                                                                | W425xD325xH90mm (16.73" x12.8" x3.54" |  |
|                          | Key Lock                                                                                | Yes                                   |  |
| Keyboard Tyay            | Max. Effective Dimension                                                                | 449 x 207 mm ( 17.68" X8.15" )        |  |
|                          | Max. Height from Desk Base                                                              | 41.5 mm ( 1.63" )                     |  |
|                          | Wrist Comfort                                                                           | Yes                                   |  |
|                          | Tilt                                                                                    | Max. 12° (backward)                   |  |
| Mouse Pad                | Max. Working Dimension                                                                  | 217 x 213 mm ( 8.54" x 8.39" )        |  |
|                          | Right-Left Slide in-&-out                                                               | Yes                                   |  |
|                          | Mouse Holder                                                                            | Yes                                   |  |
| Scanner                  | Scanner Holder                                                                          | Yes                                   |  |
| Storage Bin              | Yes                                                                                     |                                       |  |
| External CPU Holder      | Yes                                                                                     |                                       |  |
| Base System              |                                                                                         |                                       |  |
| Caster                   | No.                                                                                     | 4                                     |  |
|                          | Locking / Brake                                                                         | Front 2                               |  |
|                          | Low Noise                                                                               | Yes                                   |  |
| Main Lift                | Lift Handle                                                                             | Yes                                   |  |
|                          | Height Adjust Range                                                                     | 500 mm ( 19.7" )                      |  |
|                          | Tension Torque Adjust                                                                   | Yes*                                  |  |
|                          | *Locking the Display & Main Lift are always essential before the cart setting for move. |                                       |  |
| Environmental            |                                                                                         |                                       |  |
| RoHS/REACH<br>Compliance | Yes                                                                                     |                                       |  |