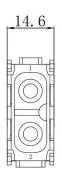

8-4100







# 2 Pole Male Crimp 100A 1000V











#### 2 Pole Female Screw 100A 1000V for 10-25mm<sup>2</sup> Cable

Diameter

208-4096







# 2 Pole Male Screw 100A 1000V for 10-25mm<sup>2</sup> Cable Diameter













#### 2 Pole Female Screw 100A 1000V for 16-35mm<sup>2</sup> Cable

**Diameter** 208-4098







# 2 Pole Male Screw 100A 1000V for 16-35mm<sup>2</sup> Cable

Diameter













# 2 Pole Female Crimp 40A 1000V

208-4587







# 2 Pole Male Crimp 40A 1000V











#### 2 Pole Female Screw 40A 1000V for 2.5-8mm<sup>2</sup> Cable

208-4582







## 2 Pole Male Screw 40A 1000V for 2.5-8mm<sup>2</sup> Cable











#### 2 Pole Female Screw 40A 1000V for 6-10mm<sup>2</sup> Cable

208-4585







## 2 Pole Male Screw 40A 1000V for 6-10mm<sup>2</sup> Cable











#### 3 Pole Female Screw 40A 690V for 2.5-8mm<sup>2</sup> Cable

208-4589







## 3 Pole Male Screw 40A 690V for 2.5-8mm<sup>2</sup> Cable











#### 3 Pole Female Screw 40A 690V for 6-10mm<sup>2</sup> Cable

208-4591







## 3 Pole Male Screw 40A 690V for 6-10mm<sup>2</sup> Cable











# 3+4 Pole Female Crimp 40A/10A 830V

208-4593







## 3+4 Pole Male Crimp 40A/10A 830V











# **4 Pole Female Crimp 40A 830V** 208-4595







# **4 Pole Male Crimp 40A 830V** 208-4596











# 6 Pole Female Crimp 16A 830V

208-4616







## 6 Pole Male Crimp 16A 830V











# 6 Pole Female Crimp 16A 500V

208-4575







## 6 Pole Male Crimp 16A 500V











# 8 Pole Female Crimp 16A 400V

208-4578







# 8 Pole Male Crimp 16A 400V











## 12 Pole Female C