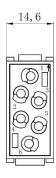

#### 2 Pole Female Screw 40A 1000V for 6-10mm<sup>2</sup> Cable

208-4585







## 2 Pole Male Screw 40A 1000V for 6-10mm<sup>2</sup> Cable











#### 3 Pole Female Screw 40A 690V for 2.5-8mm<sup>2</sup> Cable

208-4589







## 3 Pole Male Screw 40A 690V for 2.5-8mm<sup>2</sup> Cable











#### 3 Pole Female Screw 40A 690V for 6-10mm<sup>2</sup> Cable

208-4591







## 3 Pole Male Screw 40A 690V for 6-10mm<sup>2</sup> Cable











# 3+4 Pole Female Crimp 40A/10A 830V

208-4593







## 3+4 Pole Male Crimp 40A/10A 830V











# **4 Pole Female Crimp 40A 830V** 208-4595







# **4 Pole Male Crimp 40A 830V** 208-4596











# 6 Pole Female Crimp 16A 830V

208-4616







## 6 Pole Male Crimp 16A 830V











# 6 Pole Female Crimp 16A 500V

208-4575







## 6 Pole Male Crimp 16A 500V











# 8 Pole Female Crimp 16A 400V

208-4578







# 8 Pole Male Crimp 16A 400V











## 12 Pole Female Crimp 10A 250V

208-4569







# 12 Pole Male Crimp 10A 250V











# **15 Pole D-sub (VGA) Female Crimp 5A 50V** 208-4571



# **15 Pole D-sub (VGA) Male Crimp 5A 50V** 208-4572







# 20 Pole Female Crimp 16A 500V

208-4086







# 20 Pole Male Crimp 16A 500V











# 25 Pole Female Crimp 4A 50V

208-4573









## 25 Pole Male Crimp 4A 50V