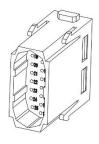

## 3+4 Pole Male Crimp 40A/10A 830V











# **4 Pole Female Crimp 40A 830V** 208-4595







# **4 Pole Male Crimp 40A 830V** 208-4596











# 6 Pole Female Crimp 16A 830V

208-4616







## 6 Pole Male Crimp 16A 830V











# 6 Pole Female Crimp 16A 500V

208-4575







## 6 Pole Male Crimp 16A 500V











# 8 Pole Female Crimp 16A 400V

208-4578







# 8 Pole Male Crimp 16A 400V











## 12 Pole Female Crimp 10A 250V

208-4569







# 12 Pole Male Crimp 10A 250V











# **15 Pole D-sub (VGA) Female Crimp 5A 50V** 208-4571



# **15 Pole D-sub (VGA) Male Crimp 5A 50V** 208-4572







# 20 Pole Female Crimp 16A 500V

208-4086







# 20 Pole Male Crimp 16A 500V











# 25 Pole Female Crimp 4A 50V

208-4573









## 25 Pole Male Crimp 4A 50V