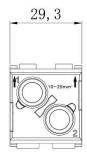

#### 2 Pole Female Screw 100A 1000V for 10-25mm<sup>2</sup> Cable

Diameter

208-4096

# 2 Pole Male Screw 100A 1000V for 10-25mm<sup>2</sup> Cable Diameter