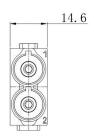

mp 200A 1000V













#### 1 Pole Female Screw 200A 1000V for 25-40mm<sup>2</sup> Cable

**Diameter** 208-4089



# 1 Pole Male Screw 200A 1000V for 25-40mm<sup>2</sup> Cable

**Diameter** 







1 Pole Female Screw 200A 1000V for 40-70mm<sup>2</sup> Cable



# 1 Pole Male Screw 200A 1000V for 40-70mm<sup>2</sup> Cable

#### **Diameter**







# 2 Pole Female Crimp 70A 1000V

208-4602







## 2 Pole Male Crimp 70A 1000V











#### 2 Pole Female Screw 70A 1000V for 6-16mm<sup>2</sup> Cable

**Diameter** 

208-4597









# 2 Pole Male Screw 70A 1000V for 6-16mm<sup>2</sup> Cable

Diameter













### 2 Pole Female Screw 70A 1000V for 14-22mm<sup>2</sup> Cable

**Diameter** 

208-4600









#### 2 Pole Male Screw 70A 1000V for 14-22mm<sup>2</sup> Cable

Diameter













# 2 Pole Female Crimp 100A 1000V

208-4100







# 2 Pole Male Crimp 100A 1000V











#### 2 Pole Female Screw 100A 1000V for 10-25mm<sup>2</sup> Cable

Diameter

208-4096







# 2 Pole Male Screw 100A 1000V for 10-25mm<sup>2</sup> Cable Diameter













#### 2 Pole Female Screw 100A 1000V for 16-35mm<sup>2</sup> Cable

**Diameter** 208-4098







# 2 Pole Male Screw 100A 1000V for 16-35mm<sup>2</sup> Cable

Diameter













# 2 Pole Female Crimp 40A 1000V

208-4587







# 2 Pole Male Crimp 40A 1000V











#### 2 Pole Female Screw 40A 1000V for 2.5-8mm<sup>2</sup> Cable

208-4582







## 2 Pole Male Screw 40A 1000V for 2.5-8mm<sup>2</sup> Cable











#### 2 Pole Female Screw 40A 1000V for 6-10mm<sup>2</sup> Cable

208-4585







## 2 Pole Male Scre