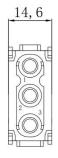

#### 3 Pole Female Screw 40A 690V for 2.5-8mm<sup>2</sup> Cable

208-4589

#### 3 Pole Female Screw 40A 690V for 6-10mm<sup>2</sup> Cable

208-4591