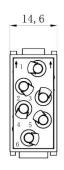

Male Screw 40A 1000V for 2.5-8mm<sup>2</sup> Cable











#### 2 Pole Female Screw 40A 1000V for 6-10mm<sup>2</sup> Cable

208-4585







## 2 Pole Male Screw 40A 1000V for 6-10mm<sup>2</sup> Cable











#### 3 Pole Female Screw 40A 690V for 2.5-8mm<sup>2</sup> Cable

208-4589







## 3 Pole Male Screw 40A 690V for 2.5-8mm<sup>2</sup> Cable











#### 3 Pole Female Screw 40A 690V for 6-10mm<sup>2</sup> Cable

208-4591







## 3 Pole Male Screw 40A 690V for 6-10mm<sup>2</sup> Cable











# 3+4 Pole Female Crimp 40A/10A 830V

208-4593







## 3+4 Pole Male Crimp 40A/10A 830V











# **4 Pole Female Crimp 40A 830V** 208-4595







# **4 Pole Male Crimp 40A 830V** 208-4596











# 6 Pole Female Crimp 16A 830V

208-4616







## 6 Pole Male Crimp 16A 830V











# 6 Pole Female Crimp 16A 500V

208-4575







## 6 Pole Male Crimp 16A 500V











# 8 Pole Female Crimp 16A 400V

208-4578







# 8 Pole Male Crimp 16A 400V











## 12 Pole Female Crimp 10A 250V

208-4569







# 12 Pole Male Crimp 10A 250V











# **15 Pole D-sub (VGA) Female Crimp 5A 50V** 208-4571



# **15 Pole D-sub (VGA) Male Crimp 5A 50V** 208-4572







# 20 Pole Female Crimp 16A 500V

208-4086







# 20 Pole Male Crimp 16A 500V











# 25 Pole Female Crimp 4A 50V

208-4573









## 25 Pole Male Crimp 4A 50V