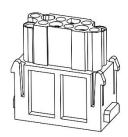

#### 1 Pole Female Screw 200A 1000V for 25-40mm<sup>2</sup> Cable

**Diameter** 208-4089

# 1 Pole Male Screw 200A 1000V for 25-40mm<sup>2</sup> Cable

**Diameter** 

1 Pole Female Screw 200A 1000V for 40-70mm<sup>2</sup> Cable