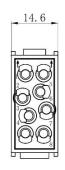

6-10mm<sup>2</sup> Cable











#### 3 Pole Female Screw 40A 690V for 2.5-8mm<sup>2</sup> Cable

208-4589







## 3 Pole Male Screw 40A 690V for 2.5-8mm<sup>2</sup> Cable











#### 3 Pole Female Screw 40A 690V for 6-10mm<sup>2</sup> Cable

208-4591







## 3 Pole Male Screw 40A 690V for 6-10mm<sup>2</sup> Cable











# 3+4 Pole Female Crimp 40A/10A 830V

208-4593







## 3+4 Pole Male Crimp 40A/10A 830V











# **4 Pole Female Crimp 40A 830V** 208-4595







# **4 Pole Male Crimp 40A 830V** 208-4596











# 6 Pole Female Crimp 16A 830V

208-4616







## 6 Pole Male Crimp 16A 830V











# 6 Pole Female Crimp 16A 500V

208-4575







## 6 Pole Male Crimp 16A 500V











# 8 Pole Female Crimp 16A 400V

208-4578







# 8 Pole Male Crimp 16A 400V











## 12 Pole Female Crimp 10A 250V

208-4569







# 12 Pole Male Crimp 10A 250V











# **15 Pole D-sub (VGA) Female Crimp 5A 50V** 208-4571



# **15 Pole D-sub (VGA) Male Crimp 5A 50V** 208-4572







# 20 Pole Female Crimp 16A 500V

208-4086







# 20 Pole Male Crimp 16A 500V











# 25 Pole Female Crimp 4A 50V

208-4573









## 25 Pole Male Crimp 4A 50V