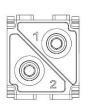

1 Pole Male Screw 200A 1000V for 40-70mm<sup>2</sup> Cable

#### **Diameter**







# 2 Pole Female Crimp 70A 1000V

208-4602







## 2 Pole Male Crimp 70A 1000V











#### 2 Pole Female Screw 70A 1000V for 6-16mm<sup>2</sup> Cable

**Diameter** 

208-4597









# 2 Pole Male Screw 70A 1000V for 6-16mm<sup>2</sup> Cable

Diameter













### 2 Pole Female Screw 70A 1000V for 14-22mm<sup>2</sup> Cable

**Diameter** 

208-4600









#### 2 Pole Male Screw 70A 1000V for 14-22mm<sup>2</sup> Cable

Diameter













# 2 Pole Female Crimp 100A 1000V

208-4100







# 2 Pole Male Crimp 100A 1000V











#### 2 Pole Female Screw 100A 1000V for 10-25mm<sup>2</sup> Cable

Diameter

208-4096







# 2 Pole Male Screw 100A 1000V for 10-25mm<sup>2</sup> Cable Diameter













#### 2 Pole Female Screw 100A 1000V for 16-35mm<sup>2</sup> Cable

**Diameter** 208-4098







# 2 Pole Male Screw 100A 1000V for 16-35mm<sup>2</sup> Cable

Diameter













# 2 Pole Female Crimp 40A 1000V

208-4587







# 2 Pole Male Crimp 40A 1000V











#### 2 Pole Female Screw 40A 1000V for 2.5-8mm<sup>2</sup> Cable

208-4582







## 2 Pole Male Screw 40A 1000V for 2.5-8mm<sup>2</sup> Cable











#### 2 Pole Female Screw 40A 1000V for 6-10mm<sup>2</sup> Cable

208-4585







## 2 Pole Male Screw 40A 1000V for 6-10mm<sup>2</sup> Cable











#### 3 Pole Female Screw 40A 690V for 2.5-8mm<sup>2</sup> Cable

208-4589







## 3 Pole Male Screw 40A 690V for 2.5-8mm<sup>2</sup> Cable











#### 3 Pole Female Screw 40A 690V for 6-10mm<sup>2</sup> Cable