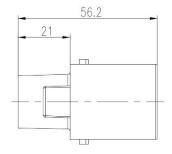

# **RS PRO HM Inserts**

The RS Pro Heavy-Duty Connector series is a full range of heavy-duty inserts, housings, crimps and accessories. The housing is produced from corrosion resistant powder coated die cast Aluminium with locking levers made from galvanized Iron. These offer IP65 protection and come in standard or tall variations with both single and double locking options. The inserts are all made from Polycarbonate to industry standard sizes and are available in a choice of screw, crimp or spring clam terminations in a large variety of current ratings. The entire range of connectors are RoHS compliant and as with all RS Pro products, offer exceptional value for money.

#### **Features & Benefits:**

- Modular Inserts
- For use with RS Pro Heavy-Duty Frames
- Fit RS Pro H6B, H10B, H16B & H24B Housing
- Polycarbonate Body