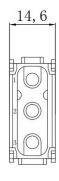

#### 1 Pole Female Screw 200A 1000V for 25-40mm<sup>2</sup> Cable

**Diameter** 208-4089

# 1 Pole Male Screw 200A 1000V for 25-40mm<sup>2</sup> Cable

**Diameter** 

1 Pole Female Screw 200A 1000V for 40-70mm<sup>2</sup> Cable

#### **Diameter**