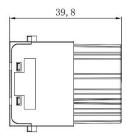

## 3 Pole Male Screw 40A 690V for 6-10mm<sup>2</sup> Cable











# 3+4 Pole Female Crimp 40A/10A 830V

208-4593







## 3+4 Pole Male Crimp 40A/10A 830V











# **4 Pole Female Crimp 40A 830V** 208-4595







# **4 Pole Male Crimp 40A 830V** 208-4596











# 6 Pole Female Crimp 16A 830V

208-4616







## 6 Pole Male Crimp 16A 830V











# 6 Pole Female Crimp 16A 500V

208-4575







## 6 Pole Male Crimp 16A 500V











# 8 Pole Female Crimp 16A 400V

208-4578







# 8 Pole Male Crimp 16A 400V











## 12 Pole Female Crimp 10A 250V

208-4569







# 12 Pole Male Crimp 10A 250V











# **15 Pole D-sub (VGA) Female Crimp 5A 50V** 208-4571



# **15 Pole D-sub (VGA) Male Crimp 5A 50V** 208-4572







# 20 Pole Female Crimp 16A 500V

208-4086







# 20 Pole Male Crimp 16A 500V











# 25 Pole Female Crimp 4A 50V

208-4573









## 25 Pole Male Crimp 4A 50V