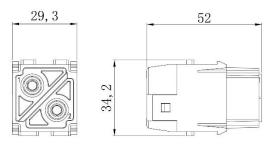

#### 1 Pole Female Screw 200A 1000V for 25-40mm<sup>2</sup> Cable

**Diameter** 208-4089

# 1 Pole Male Screw 200A 1000V for 25-40mm<sup>2</sup> Cable

**Diameter** 

1 Pole Female Screw 200A 1000V for 40-70mm<sup>2</sup> Cable

#### **Diameter**