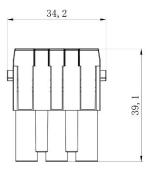

# **RS PRO HM Inserts**

The RS Pro Heavy-Duty Connector series is a full range of heavy-duty inserts, housings, crimps and accessories. The housing is produced from corrosion resistant powder coated die cast Aluminium with locking levers made from galvanized Iron. These offer IP65 protection and come in standard or tall variations with both single and double locking options. The inserts are all made from Polycarbonate to industry standard sizes and are available in a choice of screw, crimp or spring clam terminations in a large variety of current ratings. The entire range of connectors are RoHS compliant and as with all RS Pro products, offer exceptional value for money.

#### **Features & Benefits:**

- Modular Inserts
- For use with RS Pro Heavy-Duty Frames
- Fit RS Pro H6B, H10B, H16B & H24B Housing
- Polycarbonate Body