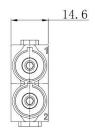

Standards**







## 1 Pole Female Crimp 100A 830V

208-4580









# 1 Pole Male Crimp 100A 830V













# 1 Pole Female Crimp 200A 1000V

208-4093









# 1 Pole Male Crimp 200A 1000V













#### 1 Pole Female Screw 200A 1000V for 25-40mm<sup>2</sup> Cable

**Diameter** 208-4089



# 1 Pole Male Screw 200A 1000V for 25-40mm<sup>2</sup> Cable

**Diameter** 







1 Pole Female Screw 200A 1000V for 40-70mm<sup>2</sup> Cable



# 1 Pole Male Screw 200A 1000V for 40-70mm<sup>2</sup> Cable

#### **Diameter**







# 2 Pole Female Crimp 70A 1000V

208-4602







## 2 Pole Male Crimp 70A 1000V











#### 2 Pole Female Screw 70A 1000V for 6-16mm<sup>2</sup> Cable

**Diameter** 

208-4597









# 2 Pole Male Screw 70A 1000V for 6-16mm<sup>2</sup> Cable

Diameter













### 2 Pole Female Screw 70A 1000V for 14-22mm<sup>2</sup> Cable

**Diameter** 

208-4600









#### 2 Pole Male Screw 70A 1000V for 14-22mm<sup>2</sup> Cable

Diameter













# 2 Pole Female Crimp 100A 1000V

208-4100







# 2 Pole Male Crimp 100A 1000V











#### 2 Pole Female Screw 100A 1000V for 10-25mm<sup>2</sup> Cable

Diameter

208-4096







# 2 Pole Male Screw 100A 1000V for 10-25mm<sup>2</sup> Cable Diameter













#### 2 Pole Female Screw 100A 1000V for 16-35mm<sup>2</sup> Cable

**Diameter** 208-4098







# 2 Pole Male Screw 100A 1000V for 16-35mm<sup>2</sup> Cable

Diameter













# 2 Pole Female Crimp 40A 1000V

208-4587







# 2 Pole Male Crimp 40A 1000V











#### 2 Pole Female Screw 40A 1000V for 2.5-8mm<sup>2</sup> Cable

208-