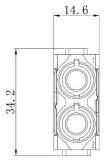

Pro products, offer exceptional value for money.

#### **Features & Benefits:**

- Modular Inserts
- For use with RS Pro Heavy-Duty Frames
- Fit RS Pro H6B, H10B, H16B & H24B Housing
- Polycarbonate Body

#### **Quality Standards**







## 1 Pole Female Crimp 100A 830V

208-4580









# 1 Pole Male Crimp 100A 830V













# 1 Pole Female Crimp 200A 1000V

208-4093









# 1 Pole Male Crimp 200A 1000V













#### 1 Pole Female Screw 200A 1000V for 25-40mm<sup>2</sup> Cable

**Diameter** 208-4089



# 1 Pole Male Screw 200A 1000V for 25-40mm<sup>2</sup> Cable

**Diameter** 







1 Pole Female Screw 200A 1000V for 40-70mm<sup>2</sup> Cable



# 1 Pole Male Screw 200A 1000V for 40-70mm<sup>2</sup> Cable

#### **Diameter**







# 2 Pole Female Crimp 70A 1000V

208-4602







## 2 Pole Male Crimp 70A 1000V











#### 2 Pole Female Screw 70A 1000V for 6-16mm<sup>2</sup> Cable

**Diameter** 

208-4597









# 2 Pole Male Screw 70A 1000V for 6-16mm<sup>2</sup> Cable

Diameter













### 2 Pole Female Screw 70A 1000V for 14-22mm<sup>2</sup> Cable

**Diameter** 

208-4600









#### 2 Pole Male Screw 70A 1000V for 14-22mm<sup>2</sup> Cable

Diameter













# 2 Pole Female Crimp 100A 1000V

208-4100







# 2 Pole Male Crimp 100A 1000V











#### 2 Pole Female Screw 100A 1000V for 10-25mm<sup>2</sup> Cable

Diameter

208-4096







# 2 Pole Male Screw 100A 1000V for 10-25mm<sup>2</sup> Cable Diameter













#### 2 Pole Female Screw 100A 1000V for 16-35mm<sup>2</sup> Cable

**Diameter** 208-4098







# 2 Pole Male Screw 100A