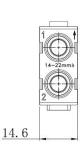

### 2 Pole Female Screw 70A 1000V for 14-22mm<sup>2</sup> Cable

**Diameter** 

208-4600