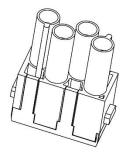

#### 1 Pole Female Screw 200A 1000V for 25-40mm<sup>2</sup> Cable

**Diameter** 208-4089

# 1 Pole Male Screw 200A 1000V for 25-40mm<sup>2</sup> Cable

**Diameter** 

1 Pole Female Screw 200A 1000V for 40-70mm<sup>2</sup> Cable

# 1 Pole Male Screw 200A 1000V for 40-70mm<sup>2</sup> Cable