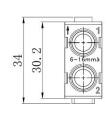

#### 2 Pole Female Screw 70A 1000V for 6-16mm<sup>2</sup> Cable

**Diameter** 

208-4597

# 2 Pole Male Screw 70A 1000V for 6-16mm<sup>2</sup> Cable

Diameter

### 2 Pole Female Screw 70A 1000V for 14-22mm<sup>2</sup> Cable

**Diameter** 

208-4600

#### 2 Pole Male Screw 70A 1000V for 14-22mm<sup>2</sup> Cable

Diameter