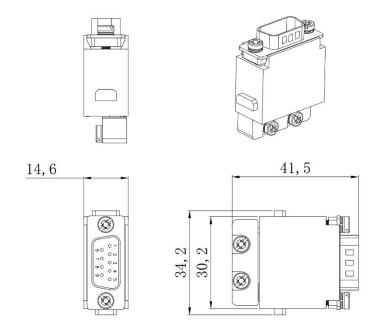

40A 690V for 6-10mm<sup>2</sup> Cable

208-4591







## 3 Pole Male Screw 40A 690V for 6-10mm<sup>2</sup> Cable











# 3+4 Pole Female Crimp 40A/10A 830V

208-4593







## 3+4 Pole Male Crimp 40A/10A 830V











# **4 Pole Female Crimp 40A 830V** 208-4595







# **4 Pole Male Crimp 40A 830V** 208-4596











# 6 Pole Female Crimp 16A 830V

208-4616







## 6 Pole Male Crimp 16A 830V











# 6 Pole Female Crimp 16A 500V

208-4575







## 6 Pole Male Crimp 16A 500V











# 8 Pole Female Crimp 16A 400V

208-4578







# 8 Pole Male Crimp 16A 400V











## 12 Pole Female Crimp 10A 250V

208-4569







# 12 Pole Male Crimp 10A 250V











# **15 Pole D-sub (VGA) Female Crimp 5A 50V** 208-4571



# **15 Pole D-sub (VGA) Male Crimp 5A 50V** 208-4572







# 20 Pole Female Crimp 16A 500V

208-4086







# 20 Pole Male Crimp 16A 500V











# 25 Pole Female Crimp 4A 50V

208-4573









## 25 Pole Male Crimp 4A 50V