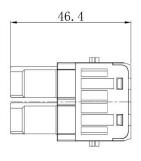

V













# 1 Pole Female Crimp 200A 1000V

208-4093









# 1 Pole Male Crimp 200A 1000V













#### 1 Pole Female Screw 200A 1000V for 25-40mm<sup>2</sup> Cable

**Diameter** 208-4089



# 1 Pole Male Screw 200A 1000V for 25-40mm<sup>2</sup> Cable

**Diameter** 







1 Pole Female Screw 200A 1000V for 40-70mm<sup>2</sup> Cable



# 1 Pole Male Screw 200A 1000V for 40-70mm<sup>2</sup> Cable

#### **Diameter**







# 2 Pole Female Crimp 70A 1000V

208-4602







## 2 Pole Male Crimp 70A 1000V











#### 2 Pole Female Screw 70A 1000V for 6-16mm<sup>2</sup> Cable

**Diameter** 

208-4597









# 2 Pole Male Screw 70A 1000V for 6-16mm<sup>2</sup> Cable

Diameter













### 2 Pole Female Screw 70A 1000V for 14-22mm<sup>2</sup> Cable

**Diameter** 

208-4600









#### 2 Pole Male Screw 70A 1000V for 14-22mm<sup>2</sup> Cable

Diameter













# 2 Pole Female Crimp 100A 1000V

208-4100







# 2 Pole Male Crimp 100A 1000V











#### 2 Pole Female Screw 100A 1000V for 10-25mm<sup>2</sup> Cable

Diameter

208-4096







# 2 Pole Male Screw 100A 1000V for 10-25mm<sup>2</sup> Cable Diameter













#### 2 Pole Female Screw 100A 1000V for 16-35mm<sup>2</sup> Cable

**Diameter** 208-4098







# 2 Pole Male Screw 100A 1000V for 16-35mm<sup>2</sup> Cable

Diameter













# 2 Pole Female Crimp 40A 1000V

208-4587







# 2 Pole Male Crimp 40A 1000V











#### 2 Pole Female Screw 40A 1000V for 2.5-8mm<sup>2</sup> Cable

208-4582







## 2 Pole Male Screw 40A 1000V for 2.5-8mm<sup>2</sup> Cable











#### 2 Pole Fema