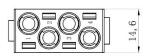

Pole Female Screw 40A 1000V for 2.5-8mm<sup>2</sup> Cable

208-4582







## 2 Pole Male Screw 40A 1000V for 2.5-8mm<sup>2</sup> Cable











#### 2 Pole Female Screw 40A 1000V for 6-10mm<sup>2</sup> Cable

208-4585







## 2 Pole Male Screw 40A 1000V for 6-10mm<sup>2</sup> Cable











#### 3 Pole Female Screw 40A 690V for 2.5-8mm<sup>2</sup> Cable

208-4589







## 3 Pole Male Screw 40A 690V for 2.5-8mm<sup>2</sup> Cable











#### 3 Pole Female Screw 40A 690V for 6-10mm<sup>2</sup> Cable

208-4591







## 3 Pole Male Screw 40A 690V for 6-10mm<sup>2</sup> Cable











# 3+4 Pole Female Crimp 40A/10A 830V

208-4593







## 3+4 Pole Male Crimp 40A/10A 830V











# **4 Pole Female Crimp 40A 830V** 208-4595







# **4 Pole Male Crimp 40A 830V** 208-4596











# 6 Pole Female Crimp 16A 830V

208-4616







## 6 Pole Male Crimp 16A 830V











# 6 Pole Female Crimp 16A 500V

208-4575







## 6 Pole Male Crimp 16A 500V











# 8 Pole Female Crimp 16A 400V

208-4578







# 8 Pole Male Crimp 16A 400V











## 12 Pole Female Crimp 10A 250V

208-4569







# 12 Pole Male Crimp 10A 250V











# **15 Pole D-sub (VGA) Female Crimp 5A 50V** 208-4571



# **15 Pole D-sub (VGA) Male Crimp 5A 50V** 208-4572







# 20 Pole Female Crimp 16A 500V

208-4086







# 20 Pole Male Crimp 16A 500V











# 25 Pole Female Crimp 4A 50V

208-4573









## 25 Pole Male Crimp 4A 50V