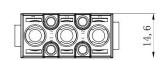

# 2 Pole Female Crimp 40A 1000V

208-4587







# 2 Pole Male Crimp 40A 1000V











#### 2 Pole Female Screw 40A 1000V for 2.5-8mm<sup>2</sup> Cable

208-4582







## 2 Pole Male Screw 40A 1000V for 2.5-8mm<sup>2</sup> Cable











#### 2 Pole Female Screw 40A 1000V for 6-10mm<sup>2</sup> Cable

208-4585







## 2 Pole Male Screw 40A 1000V for 6-10mm<sup>2</sup> Cable











#### 3 Pole Female Screw 40A 690V for 2.5-8mm<sup>2</sup> Cable

208-4589







## 3 Pole Male Screw 40A 690V for 2.5-8mm<sup>2</sup> Cable











#### 3 Pole Female Screw 40A 690V for 6-10mm<sup>2</sup> Cable

208-4591







## 3 Pole Male Screw 40A 690V for 6-10mm<sup>2</sup> Cable











# 3+4 Pole Female Crimp 40A/10A 830V

208-4593







## 3+4 Pole Male Crimp 40A/10A 830V











# **4 Pole Female Crimp 40A 830V** 208-4595







# **4 Pole Male Crimp 40A 830V** 208-4596











# 6 Pole Female Crimp 16A 830V

208-4616







## 6 Pole Male Crimp 16A 830V











# 6 Pole Female Crimp 16A 500V

208-4575







## 6 Pole Male Crimp 16A 500V











# 8 Pole Female Crimp 16A 400V

208-4578







# 8 Pole Male Crimp 16A 400V











## 12 Pole Female Crimp 10A 250V

208-4569







# 12 Pole Male Crimp 10A 250V











# **15 Pole D-sub (VGA) Female Crimp 5A 50V** 208-4571



# **15 Pole D-sub (VGA) Male Crimp 5A 50V** 208-4572







# 20 Pole Female Crimp 16A 500V

208-4086







# 20 Pole Male Crimp 16A 500V











# 25 Pole Female Crimp 4A 50V

208-4573









## 25 Pole Male Crimp 4A 50V