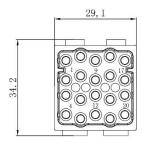

## 3 Pole Male Screw 40A 690V for 6-10mm<sup>2</sup> Cable











# 3+4 Pole Female Crimp 40A/10A 830V

208-4593







## 3+4 Pole Male Crimp 40A/10A 830V











# **4 Pole Female Crimp 40A 830V** 208-4595







# **4 Pole Male Crimp 40A 830V** 208-4596











# 6 Pole Female Crimp 16A 830V

208-4616







## 6 Pole Male Crimp 16A 830V











# 6 Pole Female Crimp 16A 500V

208-4575







## 6 Pole Male Crimp 16A 500V











# 8 Pole Female Crimp 16A 400V

208-4578







# 8 Pole Male Crimp 16A 400V











## 12 Pole Female Crimp 10A 250V

208-4569







# 12 Pole Male Crimp 10A 250V











# **15 Pole D-sub (VGA) Female Crimp 5A 50V** 208-4571



# **15 Pole D-sub (VGA) Male Crimp 5A 50V** 208-4572







# 20 Pole Female Crimp 16A 500V

208-4086







# 20 Pole Male Crimp 16A 500V











# 25 Pole Female Crimp 4A 50V

208-4573









## 25 Pole Male Crimp 4A 50V