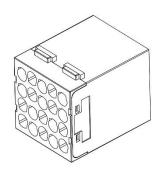

6-10mm<sup>2</sup> Cable











# 3+4 Pole Female Crimp 40A/10A 830V

208-4593







## 3+4 Pole Male Crimp 40A/10A 830V











# **4 Pole Female Crimp 40A 830V** 208-4595







# **4 Pole Male Crimp 40A 830V** 208-4596











# 6 Pole Female Crimp 16A 830V

208-4616







## 6 Pole Male Crimp 16A 830V











# 6 Pole Female Crimp 16A 500V

208-4575







## 6 Pole Male Crimp 16A 500V











# 8 Pole Female Crimp 16A 400V

208-4578







# 8 Pole Male Crimp 16A 400V











## 12 Pole Female Crimp 10A 250V

208-4569







# 12 Pole Male Crimp 10A 250V











# **15 Pole D-sub (VGA) Female Crimp 5A 50V** 208-4571



# **15 Pole D-sub (VGA) Male Crimp 5A 50V** 208-4572







# 20 Pole Female Crimp 16A 500V

208-4086







# 20 Pole Male Crimp 16A 500V











# 25 Pole Female Crimp 4A 50V

208-4573









## 25 Pole Male Crimp 4A 50V