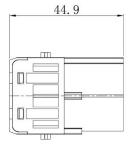

rimp 200A 1000V













#### 1 Pole Female Screw 200A 1000V for 25-40mm<sup>2</sup> Cable

**Diameter** 208-4089



# 1 Pole Male Screw 200A 1000V for 25-40mm<sup>2</sup> Cable

**Diameter** 







1 Pole Female Screw 200A 1000V for 40-70mm<sup>2</sup> Cable



# 1 Pole Male Screw 200A 1000V for 40-70mm<sup>2</sup> Cable

#### **Diameter**







# 2 Pole Female Crimp 70A 1000V

208-4602







## 2 Pole Male Crimp 70A 1000V











#### 2 Pole Female Screw 70A 1000V for 6-16mm<sup>2</sup> Cable

**Diameter** 

208-4597









# 2 Pole Male Screw 70A 1000V for 6-16mm<sup>2</sup> Cable

Diameter













### 2 Pole Female Screw 70A 1000V for 14-22mm<sup>2</sup> Cable

**Diameter** 

208-4600









#### 2 Pole Male Screw 70A 1000V for 14-22mm<sup>2</sup> Cable

Diameter













# 2 Pole Female Crimp 100A 1000V

208-4100







# 2 Pole Male Crimp 100A 1000V











#### 2 Pole Female Screw 100A 1000V for 10-25mm<sup>2</sup> Cable

Diameter

208-4096







# 2 Pole Male Screw 100A 1000V for 10-25mm<sup>2</sup> Cable Diameter













#### 2 Pole Female Screw 100A 1000V for 16-35mm<sup>2</sup> Cable

**Diameter** 208-4098







# 2 Pole Male Screw 100A 1000V for 16-35mm<sup>2</sup> Cable

Diameter













# 2 Pole Female Crimp 40A 1000V

208-4587







# 2 Pole Male Crimp 40A 1000V











#### 2 Pole Female Screw 40A 1000V for 2.5-8mm<sup>2</sup> Cable

208-4582







## 2 Pole Male Screw 40A 1000V for 2.5-8mm<sup>2</sup> Cable











#### 2 Pole Female Screw 40A 1000V for 6-10mm<sup>2</sup> Cable

208-4585







## 2 Pole Male Sc