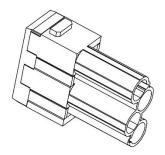

# 1 Pole Male Screw 200A 1000V for 25-40mm<sup>2</sup> Cable

**Diameter** 

1 Pole Female Screw 200A 1000V for 40-70mm<sup>2</sup> Cable

# 1 Pole Male Screw 200A 1000V for 40-70mm<sup>2</sup> Cable