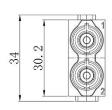

s
- Fit RS Pro H6B, H10B, H16B & H24B Housing
- Polycarbonate Body

#### **Quality Standards**







## 1 Pole Female Crimp 100A 830V

208-4580









# 1 Pole Male Crimp 100A 830V













# 1 Pole Female Crimp 200A 1000V

208-4093









# 1 Pole Male Crimp 200A 1000V













#### 1 Pole Female Screw 200A 1000V for 25-40mm<sup>2</sup> Cable

**Diameter** 208-4089



# 1 Pole Male Screw 200A 1000V for 25-40mm<sup>2</sup> Cable

**Diameter** 







1 Pole Female Screw 200A 1000V for 40-70mm<sup>2</sup> Cable



# 1 Pole Male Screw 200A 1000V for 40-70mm<sup>2</sup> Cable

#### **Diameter**







# 2 Pole Female Crimp 70A 1000V

208-4602







## 2 Pole Male Crimp 70A 1000V











#### 2 Pole Female Screw 70A 1000V for 6-16mm<sup>2</sup> Cable

**Diameter** 

208-4597









# 2 Pole Male Screw 70A 1000V for 6-16mm<sup>2</sup> Cable

Diameter













### 2 Pole Female Screw 70A 1000V for 14-22mm<sup>2</sup> Cable

**Diameter** 

208-4600









#### 2 Pole Male Screw 70A 1000V for 14-22mm<sup>2</sup> Cable

Diameter













# 2 Pole Female Crimp 100A 1000V

208-4100







# 2 Pole Male Crimp 100A 1000V











#### 2 Pole Female Screw 100A 1000V for 10-25mm<sup>2</sup> Cable

Diameter

208-4096







# 2 Pole Male Screw 100A 1000V for 10-25mm<sup>2</sup> Cable Diameter













#### 2 Pole Female Screw 100A 1000V for 16-35mm<sup>2</sup> Cable

**Diameter** 208-4098







# 2 Pole Male Screw 100A 1000V for 16-35mm<sup>2</sup> Cable

Diameter













# 2 Pole Female Crimp 40A 1000V

208-4587







# 2 Pole Male Crimp 40A 1000V