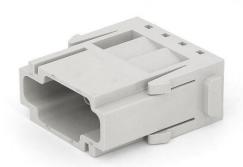

#### **Datasheet**

# **RS PRO HM Inserts**





The RS Pro Heavy-Duty Connector series is a full range of heavy-duty inserts, housings, crimps and accessories. The housing is produced from corrosion resistant powder coated die cast Aluminium with locking levers made from galvanized Iron. These offer IP65 protection and come in standard or tall variations with both single and double locking options. The inserts are all made from Polycarbonate to industry standard sizes and are available in a choice of screw, crimp or spring clam terminations in a large variety of current ratings. The entire range of connectors are RoHS compliant and as with all RS Pro products, offer exceptional value for money.

#### **Features & Benefits:**

- Modular Inserts
- For use with RS Pro Heavy-Duty Frames
- Fit RS Pro H6B, H10B, H16B & H24B Housing
- Poly