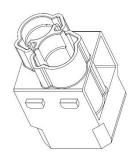

# **RS PRO HM Inserts**

The RS Pro Heavy-Duty Connector series is a full range of heavy-duty inserts, housings, crimps and accessories. The housing is produced from corrosion resistant powder coated die cast Aluminium with locking levers made from galvanized Iron. These offer IP65 protection and come in standard or tall variations with both single and double locking options. The inserts are all made from Polycarbonate to industry standard sizes and are available in a choice of screw, crimp or spring clam terminations in a large variety of current ratings. The entire range of connectors are RoHS compliant and as with all RS Pro products, offer exceptional value for money.

#### **Features & Benefits:**

- Modular Inserts
- For use with RS Pro Heavy-Duty Frames
- Fit RS Pro H6B, H10B, H16B & H24B Housing
- Polycarbonate Body