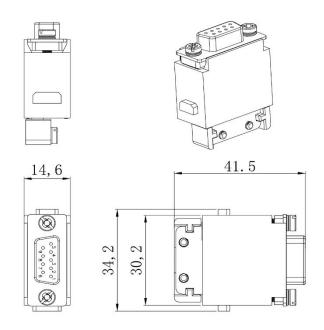

# **15 Pole D-sub (VGA) Female Crimp 5A 50V** 208-4571

# **15 Pole D-sub (VGA) Male Crimp 5A 50V** 208-4572