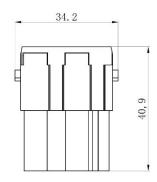

# 2 Pole Male Crimp 40A 1000V











#### 2 Pole Female Screw 40A 1000V for 2.5-8mm<sup>2</sup> Cable

208-4582







## 2 Pole Male Screw 40A 1000V for 2.5-8mm<sup>2</sup> Cable











#### 2 Pole Female Screw 40A 1000V for 6-10mm<sup>2</sup> Cable

208-4585







## 2 Pole Male Screw 40A 1000V for 6-10mm<sup>2</sup> Cable











#### 3 Pole Female Screw 40A 690V for 2.5-8mm<sup>2</sup> Cable

208-4589







## 3 Pole Male Screw 40A 690V for 2.5-8mm<sup>2</sup> Cable











#### 3 Pole Female Screw 40A 690V for 6-10mm<sup>2</sup> Cable

208-4591







## 3 Pole Male Screw 40A 690V for 6-10mm<sup>2</sup> Cable











# 3+4 Pole Female Crimp 40A/10A 830V

208-4593







## 3+4 Pole Male Crimp 40A/10A 830V











# **4 Pole Female Crimp 40A 830V** 208-4595







# **4 Pole Male Crimp 40A 830V** 208-4596











# 6 Pole Female Crimp 16A 830V

208-4616







## 6 Pole Male Crimp 16A 830V











# 6 Pole Female Crimp 16A 500V

208-4575







## 6 Pole Male Crimp 16A 500V











# 8 Pole Female Crimp 16A 400V

208-4578







# 8 Pole Male Crimp 16A 400V











## 12 Pole Female Crimp 10A 250V

208-4569







# 12 Pole Male Crimp 10A 250V











# **15 Pole D-sub (VGA) Female Crimp 5A 50V** 208-4571



# **15 Pole D-sub (VGA) Male Crimp 5A 50V** 208-4572







# 20 Pole Female Crimp 16A 500V

208-4086







# 20 Pole Male Crimp 16A 500V











# 25 Pole Female Crimp 4A 50V

208-4573









## 25 Pole Male Crimp 4A 50V