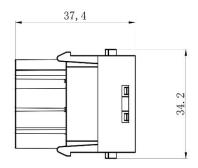

> Cable

208-4582







## 2 Pole Male Screw 40A 1000V for 2.5-8mm<sup>2</sup> Cable











#### 2 Pole Female Screw 40A 1000V for 6-10mm<sup>2</sup> Cable

208-4585







## 2 Pole Male Screw 40A 1000V for 6-10mm<sup>2</sup> Cable











#### 3 Pole Female Screw 40A 690V for 2.5-8mm<sup>2</sup> Cable

208-4589







## 3 Pole Male Screw 40A 690V for 2.5-8mm<sup>2</sup> Cable











#### 3 Pole Female Screw 40A 690V for 6-10mm<sup>2</sup> Cable

208-4591







## 3 Pole Male Screw 40A 690V for 6-10mm<sup>2</sup> Cable











# 3+4 Pole Female Crimp 40A/10A 830V

208-4593







## 3+4 Pole Male Crimp 40A/10A 830V











# **4 Pole Female Crimp 40A 830V** 208-4595







# **4 Pole Male Crimp 40A 830V** 208-4596











# 6 Pole Female Crimp 16A 830V

208-4616







## 6 Pole Male Crimp 16A 830V











# 6 Pole Female Crimp 16A 500V

208-4575







## 6 Pole Male Crimp 16A 500V











# 8 Pole Female Crimp 16A 400V

208-4578







# 8 Pole Male Crimp 16A 400V











## 12 Pole Female Crimp 10A 250V

208-4569







# 12 Pole Male Crimp 10A 250V











# **15 Pole D-sub (VGA) Female Crimp 5A 50V** 208-4571



# **15 Pole D-sub (VGA) Male Crimp 5A 50V** 208-4572







# 20 Pole Female Crimp 16A 500V

208-4086







# 20 Pole Male Crimp 16A 500V











# 25 Pole Female Crimp 4A 50V

208-4573









## 25 Pole Male Crimp 4A 50V