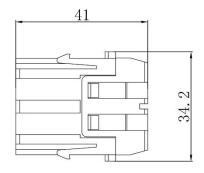

# **RS PRO HM Inserts**

The RS Pro Heavy-Duty Connector series is a full range of heavy-duty inserts, housings, crimps and accessories. The housing is produced from corrosion resistant powder coated die cast Aluminium with locking levers made from galvanized Iron. These offer IP65 protection and come in standard or tall variations with both single and double locking options. The inserts are all made from Polycarbonate to industry standard sizes and are available in a choice of screw, crimp or spring clam terminations in a large variety of current ratings. The entire range of connectors are RoHS compliant and as with all RS Pro products, offer exceptional value for money.

#### **Features & Benefits:**

- Modular Inserts
- For use with RS Pro Heavy-Duty Frames
- Fit RS Pro H6B, H10B, H16B & H24B Housing
- Polycarbonate Body