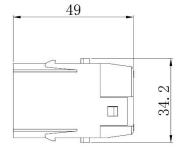

#### **Features & Benefits:**

- Modular Inserts
- For use with RS Pro Heavy-Duty Frames
- Fit RS Pro H6B, H10B, H16B & H24B Housing
- Polycarbonate Body