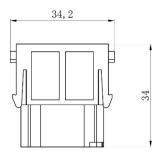

# **4 Pole Female Crimp 40A 830V** 208-4595

# **4 Pole Male Crimp 40A 830V** 208-4596