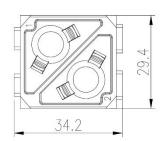

# 2 Pole Female Crimp 70A 1000V

208-4602

# 2 Pole Female Crimp 100A 1000V

208-4100

# 2 Pole Female Crimp 40A 1000V

208-4587