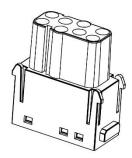

2 Pole Male Screw 40A 1000V for 6-10mm<sup>2</sup> Cable











#### 3 Pole Female Screw 40A 690V for 2.5-8mm<sup>2</sup> Cable

208-4589







## 3 Pole Male Screw 40A 690V for 2.5-8mm<sup>2</sup> Cable











#### 3 Pole Female Screw 40A 690V for 6-10mm<sup>2</sup> Cable

208-4591







## 3 Pole Male Screw 40A 690V for 6-10mm<sup>2</sup> Cable











# 3+4 Pole Female Crimp 40A/10A 830V

208-4593







## 3+4 Pole Male Crimp 40A/10A 830V











# **4 Pole Female Crimp 40A 830V** 208-4595







# **4 Pole Male Crimp 40A 830V** 208-4596











# 6 Pole Female Crimp 16A 830V

208-4616







## 6 Pole Male Crimp 16A 830V











# 6 Pole Female Crimp 16A 500V

208-4575







## 6 Pole Male Crimp 16A 500V











# 8 Pole Female Crimp 16A 400V

208-4578







# 8 Pole Male Crimp 16A 400V











## 12 Pole Female Crimp 10A 250V

208-4569







# 12 Pole Male Crimp 10A 250V











# **15 Pole D-sub (VGA) Female Crimp 5A 50V** 208-4571



# **15 Pole D-sub (VGA) Male Crimp 5A 50V** 208-4572







# 20 Pole Female Crimp 16A 500V

208-4086







# 20 Pole Male Crimp 16A 500V











# 25 Pole Female Crimp 4A 50V

208-4573









## 25 Pole Male Crimp 4A 50V