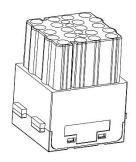

## 3 Pole Male Screw 40A 690V for 6-10mm<sup>2</sup> Cable











# 3+4 Pole Female Crimp 40A/10A 830V

208-4593







## 3+4 Pole Male Crimp 40A/10A 830V











# **4 Pole Female Crimp 40A 830V** 208-4595







# **4 Pole Male Crimp 40A 830V** 208-4596











# 6 Pole Female Crimp 16A 830V

208-4616







## 6 Pole Male Crimp 16A 830V











# 6 Pole Female Crimp 16A 500V

208-4575







## 6 Pole Male Crimp 16A 500V











# 8 Pole Female Crimp 16A 400V

208-4578







# 8 Pole Male Crimp 16A 400V











## 12 Pole Female Crimp 10A 250V

208-4569







# 12 Pole Male Crimp 10A 250V











# **15 Pole D-sub (VGA) Female Crimp 5A 50V** 208-4571



# **15 Pole D-sub (VGA) Male Crimp 5A 50V** 208-4572







# 20 Pole Female Crimp 16A 500V

208-4086







# 20 Pole Male Crimp 16A 500V











# 25 Pole Female Crimp 4A 50V

208-4573









## 25 Pole Male Crimp 4A 50V