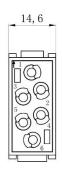

A 1000V for 6-10mm<sup>2</sup> Cable

208-4585







## 2 Pole Male Screw 40A 1000V for 6-10mm<sup>2</sup> Cable











#### 3 Pole Female Screw 40A 690V for 2.5-8mm<sup>2</sup> Cable

208-4589







## 3 Pole Male Screw 40A 690V for 2.5-8mm<sup>2</sup> Cable











#### 3 Pole Female Screw 40A 690V for 6-10mm<sup>2</sup> Cable

208-4591







## 3 Pole Male Screw 40A 690V for 6-10mm<sup>2</sup> Cable











# 3+4 Pole Female Crimp 40A/10A 830V

208-4593







## 3+4 Pole Male Crimp 40A/10A 830V











# **4 Pole Female Crimp 40A 830V** 208-4595







# **4 Pole Male Crimp 40A 830V** 208-4596











# 6 Pole Female Crimp 16A 830V

208-4616







## 6 Pole Male Crimp 16A 830V











# 6 Pole Female Crimp 16A 500V

208-4575







## 6 Pole Male Crimp 16A 500V











# 8 Pole Female Crimp 16A 400V

208-4578







# 8 Pole Male Crimp 16A 400V











## 12 Pole Female Crimp 10A 250V

208-4569







# 12 Pole Male Crimp 10A 250V











# **15 Pole D-sub (VGA) Female Crimp 5A 50V** 208-4571



# **15 Pole D-sub (VGA) Male Crimp 5A 50V** 208-4572







# 20 Pole Female Crimp 16A 500V

208-4086







# 20 Pole Male Crimp 16A 500V











# 25 Pole Female Crimp 4A 50V

208-4573









## 25 Pole Male Crimp 4A 50V