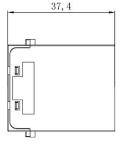

r 6-10mm<sup>2</sup> Cable











# 3+4 Pole Female Crimp 40A/10A 830V

208-4593







## 3+4 Pole Male Crimp 40A/10A 830V











# **4 Pole Female Crimp 40A 830V** 208-4595







# **4 Pole Male Crimp 40A 830V** 208-4596











# 6 Pole Female Crimp 16A 830V

208-4616







## 6 Pole Male Crimp 16A 830V











# 6 Pole Female Crimp 16A 500V

208-4575







## 6 Pole Male Crimp 16A 500V











# 8 Pole Female Crimp 16A 400V

208-4578







# 8 Pole Male Crimp 16A 400V











## 12 Pole Female Crimp 10A 250V

208-4569







# 12 Pole Male Crimp 10A 250V











# **15 Pole D-sub (VGA) Female Crimp 5A 50V** 208-4571



# **15 Pole D-sub (VGA) Male Crimp 5A 50V** 208-4572







# 20 Pole Female Crimp 16A 500V

208-4086







# 20 Pole Male Crimp 16A 500V











# 25 Pole Female Crimp 4A 50V

208-4573









## 25 Pole Male Crimp 4A 50V