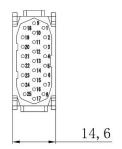

# **15 Pole D-sub (VGA) Female Crimp 5A 50V** 208-4571

# **15 Pole D-sub (VGA) Male Crimp 5A 50V** 208-4572