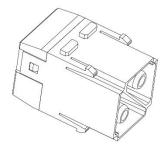

# **RS PRO HM Inserts**

The RS Pro Heavy-Duty Connector series is a full range of heavy-duty inserts, housings, crimps and accessories. The housing is produced from corrosion resistant powder coated die cast Aluminium with locking levers made from galvanized Iron. These offer IP65 protection and come in standard or tall variations with both single and double locking options. The inserts are all made from Polycarbonate to industry standard sizes and are available in a choice of screw, crimp or spring clam terminations in a large variety of current ratings. The entire range of connectors are RoHS compliant and as with all RS Pro products, offer exceptional value for money.

#### **Features & Benefits:**

- Modular Inserts
- For use with RS Pro Heavy-Duty Frames
- Fit RS Pro H6B, H10B, H16B & H24B Housing
- Polycarbonate Body