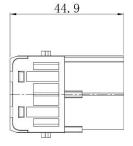

# **15 Pole D-sub (VGA) Female Crimp 5A 50V** 208-4571

# **15 Pole D-sub (VGA) Male Crimp 5A 50V** 208-4572