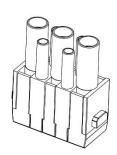

or 16-35mm<sup>2</sup> Cable

Diameter













# 2 Pole Female Crimp 40A 1000V

208-4587







# 2 Pole Male Crimp 40A 1000V











#### 2 Pole Female Screw 40A 1000V for 2.5-8mm<sup>2</sup> Cable

208-4582







## 2 Pole Male Screw 40A 1000V for 2.5-8mm<sup>2</sup> Cable











#### 2 Pole Female Screw 40A 1000V for 6-10mm<sup>2</sup> Cable

208-4585







## 2 Pole Male Screw 40A 1000V for 6-10mm<sup>2</sup> Cable











#### 3 Pole Female Screw 40A 690V for 2.5-8mm<sup>2</sup> Cable

208-4589







## 3 Pole Male Screw 40A 690V for 2.5-8mm<sup>2</sup> Cable











#### 3 Pole Female Screw 40A 690V for 6-10mm<sup>2</sup> Cable

208-4591







## 3 Pole Male Screw 40A 690V for 6-10mm<sup>2</sup> Cable











# 3+4 Pole Female Crimp 40A/10A 830V

208-4593







## 3+4 Pole Male Crimp 40A/10A 830V











# **4 Pole Female Crimp 40A 830V** 208-4595







# **4 Pole Male Crimp 40A 830V** 208-4596











# 6 Pole Female Crimp 16A 830V

208-4616







## 6 Pole Male Crimp 16A 830V











# 6 Pole Female Crimp 16A 500V

208-4575







## 6 Pole Male Crimp 16A 500V











# 8 Pole Female Crimp 16A 400V

208-4578







# 8 Pole Male Crimp 16A 400V











## 12 Pole Female Crimp 10A 250V

208-4569







# 12 Pole Male Crimp 10A 250V











# **15 Pole D-sub (VGA) Female Crimp 5A 50V** 208-4571



# **15 Pole D-sub (VGA) Male Crimp 5A 50V** 208-4572







# 20 Pole Female Crimp 16A 500V

208-4086







# 20 Pole Male Crimp 16A 500V











# 25 Pole Female Crimp 4A 50V

208-4573









## 25 Pole Male Crimp 4A 50V