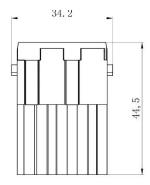

#### 1 Pole Female Screw 200A 1000V for 25-40mm<sup>2</sup> Cable

**Diameter** 208-4089

# 1 Pole Male Screw 200A 1000V for 25-40mm<sup>2</sup> Cable

**Diameter** 

1 Pole Female Screw 200A 1000V for 40-70mm<sup>2</sup> Cable