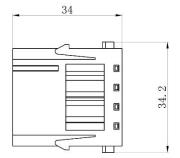

# **15 Pole D-sub (VGA) Female Crimp 5A 50V** 208-4571

# **15 Pole D-sub (VGA) Male Crimp 5A 50V** 208-4572