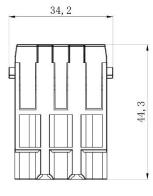

# 2 Pole Female Crimp 40A 1000V

208-4587







# 2 Pole Male Crimp 40A 1000V











#### 2 Pole Female Screw 40A 1000V for 2.5-8mm<sup>2</sup> Cable

208-4582







## 2 Pole Male Screw 40A 1000V for 2.5-8mm<sup>2</sup> Cable











#### 2 Pole Female Screw 40A 1000V for 6-10mm<sup>2</sup> Cable

208-4585







## 2 Pole Male Screw 40A 1000V for 6-10mm<sup>2</sup> Cable











#### 3 Pole Female Screw 40A 690V for 2.5-8mm<sup>2</sup> Cable

208-4589







## 3 Pole Male Screw 40A 690V for 2.5-8mm<sup>2</sup> Cable











#### 3 Pole Female Screw 40A 690V for 6-10mm<sup>2</sup> Cable

208-4591







## 3 Pole Male Screw 40A 690V for 6-10mm<sup>2</sup> Cable











# 3+4 Pole Female Crimp 40A/10A 830V

208-4593







## 3+4 Pole Male Crimp 40A/10A 830V











# **4 Pole Female Crimp 40A 830V** 208-4595







# **4 Pole Male Crimp 40A 830V** 208-4596











# 6 Pole Female Crimp 16A 830V

208-4616







## 6 Pole Male Crimp 16A 830V











# 6 Pole Female Crimp 16A 500V

208-4575







## 6 Pole Male Crimp 16A 500V











# 8 Pole Female Crimp 16A 400V

208-4578







# 8 Pole Male Crimp 16A 400V











## 12 Pole Female Crimp 10A 250V

208-4569







# 12 Pole Male Crimp 10A 250V











# **15 Pole D-sub (VGA) Female Crimp 5A 50V** 208-4571



# **15 Pole D-sub (VGA) Male Crimp 5A 50V** 208-4572







# 20 Pole Female Crimp 16A 500V

208-4086







# 20 Pole Male Crimp 16A 500V











# 25 Pole Female Crimp 4A 50V

208-4573









## 25 Pole Male Crimp 4A 50V