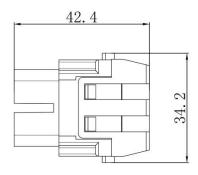

#### **Features & Benefits:**

- Modular Inserts
- For use with RS Pro Heavy-Duty Frames
- Fit RS Pro H6B, H10B, H16B & H24B Housing
- Polycarbonate Body