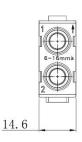

Fit RS Pro H6B, H10B, H16B & H24B Housing
- Polycarbonate Body

#### **Quality Standards**







## 1 Pole Female Crimp 100A 830V

208-4580









# 1 Pole Male Crimp 100A 830V













# 1 Pole Female Crimp 200A 1000V

208-4093









# 1 Pole Male Crimp 200A 1000V













#### 1 Pole Female Screw 200A 1000V for 25-40mm<sup>2</sup> Cable

**Diameter** 208-4089



# 1 Pole Male Screw 200A 1000V for 25-40mm<sup>2</sup> Cable

**Diameter** 







1 Pole Female Screw 200A 1000V for 40-70mm<sup>2</sup> Cable



# 1 Pole Male Screw 200A 1000V for 40-70mm<sup>2</sup> Cable

#### **Diameter**







# 2 Pole Female Crimp 70A 1000V

208-4602







## 2 Pole Male Crimp 70A 1000V











#### 2 Pole Female Screw 70A 1000V for 6-16mm<sup>2</sup> Cable

**Diameter** 

208-4597









# 2 Pole Male Screw 70A 1000V for 6-16mm<sup>2</sup> Cable

Diameter













### 2 Pole Female Screw 70A 1000V for 14-22mm<sup>2</sup> Cable

**Diameter** 

208-4600









#### 2 Pole Male Screw 70A 1000V for 14-22mm<sup>2</sup> Cable

Diameter













# 2 Pole Female Crimp 100A 1000V

208-4100







# 2 Pole Male Crimp 100A 1000V











#### 2 Pole Female Screw 100A 1000V for 10-25mm<sup>2</sup> Cable

Diameter

208-4096







# 2 Pole Male Screw 100A 1000V for 10-25mm<sup>2</sup> Cable Diameter













#### 2 Pole Female Screw 100A 1000V for 16-35mm<sup>2</sup> Cable

**Diameter** 208-4098







# 2 Pole Male Screw 100A 1000V for 16-35mm<sup>2</sup> Cable

Diameter













# 2 Pole Female Crimp 40A 1000V

208-4587







# 2 Pole Male Crimp 40A 1000V