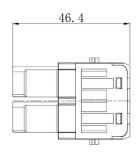

- Fit RS Pro H6B, H10B, H16B & H24B Housing
- Polycarbonate Body

#### **Quality Standards**







## 1 Pole Female Crimp 100A 830V

208-4580









# 1 Pole Male Crimp 100A 830V













# 1 Pole Female Crimp 200A 1000V

208-4093









# 1 Pole Male Crimp 200A 1000V













#### 1 Pole Female Screw 200A 1000V for 25-40mm<sup>2</sup> Cable

**Diameter** 208-4089



# 1 Pole Male Screw 200A 1000V for 25-40mm<sup>2</sup> Cable

**Diameter** 







1 Pole Female Screw 200A 1000V for 40-70mm<sup>2</sup> Cable



# 1 Pole Male Screw 200A 1000V for 40-70mm<sup>2</sup> Cable

#### **Diameter**







# 2 Pole Female Crimp 70A 1000V

208-4602







## 2 Pole Male Crimp 70A 1000V











#### 2 Pole Female Screw 70A 1000V for 6-16mm<sup>2</sup> Cable

**Diameter** 

208-4597









# 2 Pole Male Screw 70A 1000V for 6-16mm<sup>2</sup> Cable

Diameter













### 2 Pole Female Screw 70A 1000V for 14-22mm<sup>2</sup> Cable

**Diameter** 

208-4600









#### 2 Pole Male Screw 70A 1000V for 14-22mm<sup>2</sup> Cable

Diameter













# 2 Pole Female Crimp 100A 1000V

208-4100







# 2 Pole Male Crimp 100A 1000V











#### 2 Pole Female Screw 100A 1000V for 10-25mm<sup>2</sup> Cable

Diameter

208-4096







# 2 Pole Male Screw 100A 1000V for 10-25mm<sup>2</sup> Cable Diameter













#### 2 Pole Female Screw 100A 1000V for 16-35mm<sup>2</sup> Cable

**Diameter** 208-4098







# 2 Pole Male Screw 100A 1000V for 16-35mm<sup>2</sup> Cable

Diameter













# 2 Pole Female Crimp 40A 1000V

208-4587







# 2 Pole Male Crimp 40A 1000V