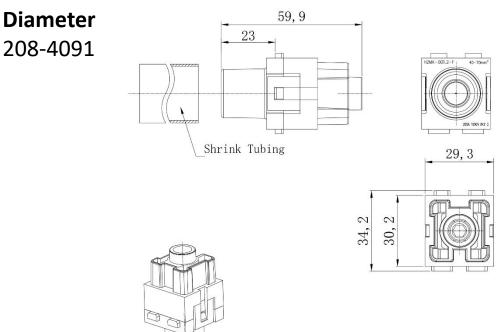

#### 1 Pole Female Screw 200A 1000V for 25-40mm<sup>2</sup> Cable

**Diameter** 208-4089

# 1 Pole Male Screw 200A 1000V for 25-40mm<sup>2</sup> Cable

**Diameter** 

1 Pole Female Screw 200A 1000V for 40-70mm<sup>2</sup> Cable