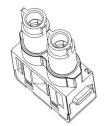

# 1 Pole Female Crimp 200A 1000V

208-4093









# 1 Pole Male Crimp 200A 1000V













#### 1 Pole Female Screw 200A 1000V for 25-40mm<sup>2</sup> Cable

**Diameter** 208-4089



# 1 Pole Male Screw 200A 1000V for 25-40mm<sup>2</sup> Cable

**Diameter** 







1 Pole Female Screw 200A 1000V for 40-70mm<sup>2</sup> Cable



# 1 Pole Male Screw 200A 1000V for 40-70mm<sup>2</sup> Cable

#### **Diameter**







# 2 Pole Female Crimp 70A 1000V

208-4602







## 2 Pole Male Crimp 70A 1000V











#### 2 Pole Female Screw 70A 1000V for 6-16mm<sup>2</sup> Cable

**Diameter** 

208-4597









# 2 Pole Male Screw 70A 1000V for 6-16mm<sup>2</sup> Cable

Diameter













### 2 Pole Female Screw 70A 1000V for 14-22mm<sup>2</sup> Cable

**Diameter** 

208-4600









#### 2 Pole Male Screw 70A 1000V for 14-22mm<sup>2</sup> Cable

Diameter













# 2 Pole Female Crimp 100A 1000V

208-4100







# 2 Pole Male Crimp 100A 1000V











#### 2 Pole Female Screw 100A 1000V for 10-25mm<sup>2</sup> Cable

Diameter

208-4096







# 2 Pole Male Screw 100A 1000V for 10-25mm<sup>2</sup> Cable Diameter













#### 2 Pole Female Screw 100A 1000V for 16-35mm<sup>2</sup> Cable

**Diameter** 208-4098







# 2 Pole Male Screw 100A 1000V for 16-35mm<sup>2</sup> Cable

Diameter













# 2 Pole Female Crimp 40A 1000V

208-4587







# 2 Pole Male Crimp 40A 1000V











#### 2 Pole Female Screw 40A 1000V for 2.5-8mm<sup>2</sup> Cable

208-4582







## 2 Pole Male Screw 40A 1000V for 2.5-8mm<sup>2</sup> Cable











#### 2 Pole Female S