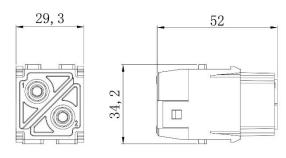

# 1 Pole Male Screw 200A 1000V for 25-40mm<sup>2</sup> Cable

**Diameter** 

1 Pole Female Screw 200A 1000V for 40-70mm<sup>2</sup> Cable