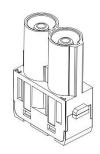

tandards**







## 1 Pole Female Crimp 100A 830V

208-4580









# 1 Pole Male Crimp 100A 830V













# 1 Pole Female Crimp 200A 1000V

208-4093









# 1 Pole Male Crimp 200A 1000V













#### 1 Pole Female Screw 200A 1000V for 25-40mm<sup>2</sup> Cable

**Diameter** 208-4089



# 1 Pole Male Screw 200A 1000V for 25-40mm<sup>2</sup> Cable

**Diameter** 







1 Pole Female Screw 200A 1000V for 40-70mm<sup>2</sup> Cable



# 1 Pole Male Screw 200A 1000V for 40-70mm<sup>2</sup> Cable

#### **Diameter**







# 2 Pole Female Crimp 70A 1000V

208-4602







## 2 Pole Male Crimp 70A 1000V











#### 2 Pole Female Screw 70A 1000V for 6-16mm<sup>2</sup> Cable

**Diameter** 

208-4597









# 2 Pole Male Screw 70A 1000V for 6-16mm<sup>2</sup> Cable

Diameter













### 2 Pole Female Screw 70A 1000V for 14-22mm<sup>2</sup> Cable

**Diameter** 

208-4600









#### 2 Pole Male Screw 70A 1000V for 14-22mm<sup>2</sup> Cable

Diameter













# 2 Pole Female Crimp 100A 1000V

208-4100







# 2 Pole Male Crimp 100A 1000V











#### 2 Pole Female Screw 100A 1000V for 10-25mm<sup>2</sup> Cable

Diameter

208-4096







# 2 Pole Male Screw 100A 1000V for 10-25mm<sup>2</sup> Cable Diameter













#### 2 Pole Female Screw 100A 1000V for 16-35mm<sup>2</sup> Cable

**Diameter** 208-4098







# 2 Pole Male Screw 100A 1000V for 16-35mm<sup>2</sup> Cable

Diameter













# 2 Pole Female Crimp 40A 1000V

208-4587







# 2 Pole Male Crimp 40A 1000V











#### 2 Pole Female Screw 40A 1000V for 2.5-8mm<sup>2</sup> Cable

208-45