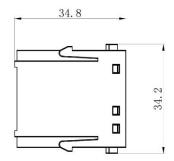

-10mm<sup>2</sup> Cable











#### 3 Pole Female Screw 40A 690V for 2.5-8mm<sup>2</sup> Cable

208-4589







## 3 Pole Male Screw 40A 690V for 2.5-8mm<sup>2</sup> Cable











#### 3 Pole Female Screw 40A 690V for 6-10mm<sup>2</sup> Cable

208-4591







## 3 Pole Male Screw 40A 690V for 6-10mm<sup>2</sup> Cable











# 3+4 Pole Female Crimp 40A/10A 830V

208-4593







## 3+4 Pole Male Crimp 40A/10A 830V











# **4 Pole Female Crimp 40A 830V** 208-4595







# **4 Pole Male Crimp 40A 830V** 208-4596











# 6 Pole Female Crimp 16A 830V

208-4616







## 6 Pole Male Crimp 16A 830V











# 6 Pole Female Crimp 16A 500V

208-4575







## 6 Pole Male Crimp 16A 500V











# 8 Pole Female Crimp 16A 400V

208-4578







# 8 Pole Male Crimp 16A 400V











## 12 Pole Female Crimp 10A 250V

208-4569







# 12 Pole Male Crimp 10A 250V











# **15 Pole D-sub (VGA) Female Crimp 5A 50V** 208-4571



# **15 Pole D-sub (VGA) Male Crimp 5A 50V** 208-4572







# 20 Pole Female Crimp 16A 500V

208-4086







# 20 Pole Male Crimp 16A 500V











# 25 Pole Female Crimp 4A 50V

208-4573









## 25 Pole Male Crimp 4A 50V