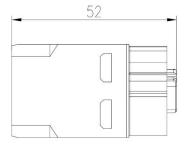

# 1 Pole Male Crimp 100A 830V

# 1 Pole Male Crimp 200A 1000V

# 1 Pole Male Screw 200A 1000V for 25-40mm<sup>2</sup> Cable

**Diameter** 

1 Pole Female Screw 200A 1000V for 40-70mm<sup>2</sup> Cable

# 1 Pole Male Screw 200A 1000V for 40-70mm<sup>2</sup> Cable