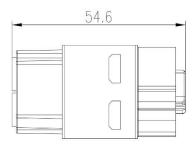

200A 1000V for 25-40mm<sup>2</sup> Cable

**Diameter** 208-4089



# 1 Pole Male Screw 200A 1000V for 25-40mm<sup>2</sup> Cable

**Diameter** 







1 Pole Female Screw 200A 1000V for 40-70mm<sup>2</sup> Cable



# 1 Pole Male Screw 200A 1000V for 40-70mm<sup>2</sup> Cable

#### **Diameter**







# 2 Pole Female Crimp 70A 1000V

208-4602







## 2 Pole Male Crimp 70A 1000V











#### 2 Pole Female Screw 70A 1000V for 6-16mm<sup>2</sup> Cable

**Diameter** 

208-4597









# 2 Pole Male Screw 70A 1000V for 6-16mm<sup>2</sup> Cable

Diameter













### 2 Pole Female Screw 70A 1000V for 14-22mm<sup>2</sup> Cable

**Diameter** 

208-4600









#### 2 Pole Male Screw 70A 1000V for 14-22mm<sup>2</sup> Cable

Diameter













# 2 Pole Female Crimp 100A 1000V

208-4100







# 2 Pole Male Crimp 100A 1000V











#### 2 Pole Female Screw 100A 1000V for 10-25mm<sup>2</sup> Cable

Diameter

208-4096







# 2 Pole Male Screw 100A 1000V for 10-25mm<sup>2</sup> Cable Diameter













#### 2 Pole Female Screw 100A 1000V for 16-35mm<sup>2</sup> Cable

**Diameter** 208-4098







# 2 Pole Male Screw 100A 1000V for 16-35mm<sup>2</sup> Cable

Diameter













# 2 Pole Female Crimp 40A 1000V

208-4587







# 2 Pole Male Crimp 40A 1000V











#### 2 Pole Female Screw 40A 1000V for 2.5-8mm<sup>2</sup> Cable

208-4582







## 2 Pole Male Screw 40A 1000V for 2.5-8mm<sup>2</sup> Cable











#### 2 Pole Female Screw 40A 1000V for 6-10mm<sup>2</sup> Cable

208-4585







## 2 Pole Male Screw 40A 1000V for 6-10mm<sup>2</sup> Cable