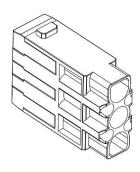

#### **Features & Benefits:**

- Modular Inserts
- For use with RS Pro Heavy-Duty Frames
- Fit RS Pro H6B, H10B, H16B & H24B Housing
- Polycarbonate Body