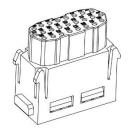

male Crimp 40A/10A 830V

208-4593







## 3+4 Pole Male Crimp 40A/10A 830V











# **4 Pole Female Crimp 40A 830V** 208-4595







# **4 Pole Male Crimp 40A 830V** 208-4596











# 6 Pole Female Crimp 16A 830V

208-4616







## 6 Pole Male Crimp 16A 830V











# 6 Pole Female Crimp 16A 500V

208-4575







## 6 Pole Male Crimp 16A 500V











# 8 Pole Female Crimp 16A 400V

208-4578







# 8 Pole Male Crimp 16A 400V











## 12 Pole Female Crimp 10A 250V

208-4569







# 12 Pole Male Crimp 10A 250V











# **15 Pole D-sub (VGA) Female Crimp 5A 50V** 208-4571



# **15 Pole D-sub (VGA) Male Crimp 5A 50V** 208-4572







# 20 Pole Female Crimp 16A 500V

208-4086







# 20 Pole Male Crimp 16A 500V











# 25 Pole Female Crimp 4A 50V

208-4573









## 25 Pole Male Crimp 4A 50V