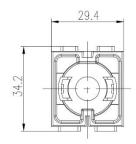

# **RS PRO HM Inserts**

The RS Pro Heavy-Duty Connector series is a full range of heavy-duty inserts, housings, crimps and accessories. The housing is produced from corrosion resistant powder coated die cast Aluminium with locking levers made from galvanized Iron. These offer IP65 protection and come in standard or tall variations with both single and double locking options. The inserts are all made from Polycarbonate to industry standard sizes and are available in a choice of screw, crimp or spring clam terminations in a large variety of current ratings. The entire range of connectors are RoHS compliant and as with all RS Pro products, offer exceptional value for money.

#### **Features & Benefits:**

- Modular Inserts
- For use with RS Pro Heavy-Duty Frames
- Fit RS Pro H6B, H10B, H16B & H24B Housing
- Polycarbonate Body