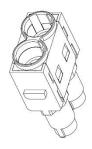

products, offer exceptional value for money.

#### **Features & Benefits:**

- Modular Inserts
- For use with RS Pro Heavy-Duty Frames
- Fit RS Pro H6B, H10B, H16B & H24B Housing
- Polycarbonate Body

#### **Quality Standards**







## 1 Pole Female Crimp 100A 830V

208-4580









# 1 Pole Male Crimp 100A 830V













# 1 Pole Female Crimp 200A 1000V

208-4093









# 1 Pole Male Crimp 200A 1000V













#### 1 Pole Female Screw 200A 1000V for 25-40mm<sup>2</sup> Cable

**Diameter** 208-4089



# 1 Pole Male Screw 200A 1000V for 25-40mm<sup>2</sup> Cable

**Diameter** 







1 Pole Female Screw 200A 1000V for 40-70mm<sup>2</sup> Cable



# 1 Pole Male Screw 200A 1000V for 40-70mm<sup>2</sup> Cable

#### **Diameter**







# 2 Pole Female Crimp 70A 1000V

208-4602







## 2 Pole Male Crimp 70A 1000V











#### 2 Pole Female Screw 70A 1000V for 6-16mm<sup>2</sup> Cable

**Diameter** 

208-4597









# 2 Pole Male Screw 70A 1000V for 6-16mm<sup>2</sup> Cable

Diameter













### 2 Pole Female Screw 70A 1000V for 14-22mm<sup>2</sup> Cable

**Diameter** 

208-4600









#### 2 Pole Male Screw 70A 1000V for 14-22mm<sup>2</sup> Cable

Diameter













# 2 Pole Female Crimp 100A 1000V

208-4100







# 2 Pole Male Crimp 100A 1000V











#### 2 Pole Female Screw 100A 1000V for 10-25mm<sup>2</sup> Cable

Diameter

208-4096







# 2 Pole Male Screw 100A 1000V for 10-25mm<sup>2</sup> Cable Diameter













#### 2 Pole Female Screw 100A 1000V for 16-35mm<sup>2</sup> Cable

**Diameter** 208-4098







# 2 Pole Male Screw 100A 100