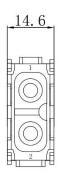

iameter** 

208-4600









#### 2 Pole Male Screw 70A 1000V for 14-22mm<sup>2</sup> Cable

Diameter













# 2 Pole Female Crimp 100A 1000V

208-4100







# 2 Pole Male Crimp 100A 1000V











#### 2 Pole Female Screw 100A 1000V for 10-25mm<sup>2</sup> Cable

Diameter

208-4096







# 2 Pole Male Screw 100A 1000V for 10-25mm<sup>2</sup> Cable Diameter













#### 2 Pole Female Screw 100A 1000V for 16-35mm<sup>2</sup> Cable

**Diameter** 208-4098







# 2 Pole Male Screw 100A 1000V for 16-35mm<sup>2</sup> Cable

Diameter













# 2 Pole Female Crimp 40A 1000V

208-4587







# 2 Pole Male Crimp 40A 1000V











#### 2 Pole Female Screw 40A 1000V for 2.5-8mm<sup>2</sup> Cable

208-4582







## 2 Pole Male Screw 40A 1000V for 2.5-8mm<sup>2</sup> Cable











#### 2 Pole Female Screw 40A 1000V for 6-10mm<sup>2</sup> Cable

208-4585







## 2 Pole Male Screw 40A 1000V for 6-10mm<sup>2</sup> Cable











#### 3 Pole Female Screw 40A 690V for 2.5-8mm<sup>2</sup> Cable

208-4589







## 3 Pole Male Screw 40A 690V for 2.5-8mm<sup>2</sup> Cable











#### 3 Pole Female Screw 40A 690V for 6-10mm<sup>2</sup> Cable

208-4591







## 3 Pole Male Screw 40A 690V for 6-10mm<sup>2</sup> Cable











# 3+4 Pole Female Crimp 40A/10A 830V

208-4593







## 3+4 Pole Male Crimp 40A/10A 830V











# **4 Pole Female Crimp 40A 830V** 208-4595







# **4 Pole Male Crimp 40A 830V** 208-4596











# 6 Pole Female Crimp 16A 830V

208-4616







## 6 Pole Male Crimp 16A 830V











# 6 Pole Female Crimp 16A 500V

208-4575