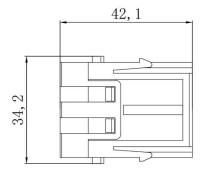

# **RS PRO HM Inserts**

The RS Pro Heavy-Duty Connector series is a full range of heavy-duty inserts, housings, crimps and accessories. The housing is produced from corrosion resistant powder coated die cast Aluminium with locking levers made from galvanized Iron. These offer IP65 protection and come in standard or tall variations with both single and double locking options. The inserts are all made from Polycarbonate to industry standard sizes and are available in a choice of screw, crimp or spring clam terminations in a large variety of current ratings. The entire range of connectors are RoHS compliant and as with all RS Pro products, offer exceptional value for money.

#### **Features & Benefits:**

- Modular Inserts
- For use with RS Pro Heavy-Duty Frames
- Fit RS Pro H6B, H10B, H16B & H24B Housing
- Polycarbonate Body