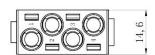

# 2 Pole Male Crimp 40A 1000V











#### 2 Pole Female Screw 40A 1000V for 2.5-8mm<sup>2</sup> Cable

208-4582







## 2 Pole Male Screw 40A 1000V for 2.5-8mm<sup>2</sup> Cable











#### 2 Pole Female Screw 40A 1000V for 6-10mm<sup>2</sup> Cable

208-4585







## 2 Pole Male Screw 40A 1000V for 6-10mm<sup>2</sup> Cable











#### 3 Pole Female Screw 40A 690V for 2.5-8mm<sup>2</sup> Cable

208-4589







## 3 Pole Male Screw 40A 690V for 2.5-8mm<sup>2</sup> Cable











#### 3 Pole Female Screw 40A 690V for 6-10mm<sup>2</sup> Cable

208-4591







## 3 Pole Male Screw 40A 690V for 6-10mm<sup>2</sup> Cable











# 3+4 Pole Female Crimp 40A/10A 830V

208-4593







## 3+4 Pole Male Crimp 40A/10A 830V











# **4 Pole Female Crimp 40A 830V** 208-4595







# **4 Pole Male Crimp 40A 830V** 208-4596











# 6 Pole Female Crimp 16A 830V

208-4616







## 6 Pole Male Crimp 16A 830V











# 6 Pole Female Crimp 16A 500V

208-4575







## 6 Pole Male Crimp 16A 500V











# 8 Pole Female Crimp 16A 400V

208-4578







# 8 Pole Male Crimp 16A 400V











## 12 Pole Female Crimp 10A 250V

208-4569







# 12 Pole Male Crimp 10A 250V











# **15 Pole D-sub (VGA) Female Crimp 5A 50V** 208-4571



# **15 Pole D-sub (VGA) Male Crimp 5A 50V** 208-4572







# 20 Pole Female Crimp 16A 500V

208-4086







# 20 Pole Male Crimp 16A 500V











# 25 Pole Female Crimp 4A 50V

208-4573









## 25 Pole Male Crimp 4A 50V