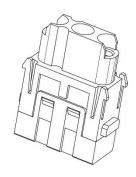

# **RS PRO HM Inserts**

The RS Pro Heavy-Duty Connector series is a full range of heavy-duty inserts, housings, crimps and accessories. The housing is produced from corrosion resistant powder coated die cast Aluminium with locking levers made from galvanized Iron. These offer IP65 protection and come in standard or tall variations with both single and double locking options. The inserts are all made from Polycarbonate to industry standard sizes and are available in a choice of screw, crimp or spring clam terminations in a large variety of current ratings. The entire range of connectors are RoHS compliant and as with all RS Pro products, offer exceptional value for money.

#### **Features & Benefits:**

- Modular Inserts
- For use with RS Pro Heavy-Duty Frames
- Fit RS Pro H6B, H10B, H16B & H24B Housing
- Polycarbonate Body