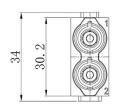

### 2 Pole Female Screw 70A 1000V for 14-22mm<sup>2</sup> Cable

**Diameter** 

208-4600