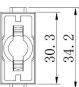

#### 1 Pole Female Screw 200A 1000V for 25-40mm<sup>2</sup> Cable

**Diameter** 208-4089

#### **Diameter**