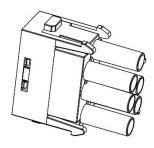

# 3+4 Pole Female Crimp 40A/10A 830V

208-4593

## 3+4 Pole Male Crimp 40A/10A 830V