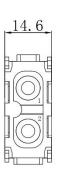

> Cable

Diameter













# 2 Pole Female Crimp 100A 1000V

208-4100







# 2 Pole Male Crimp 100A 1000V











#### 2 Pole Female Screw 100A 1000V for 10-25mm<sup>2</sup> Cable

Diameter

208-4096







# 2 Pole Male Screw 100A 1000V for 10-25mm<sup>2</sup> Cable Diameter













#### 2 Pole Female Screw 100A 1000V for 16-35mm<sup>2</sup> Cable

**Diameter** 208-4098







# 2 Pole Male Screw 100A 1000V for 16-35mm<sup>2</sup> Cable

Diameter













# 2 Pole Female Crimp 40A 1000V

208-4587







# 2 Pole Male Crimp 40A 1000V











#### 2 Pole Female Screw 40A 1000V for 2.5-8mm<sup>2</sup> Cable

208-4582







## 2 Pole Male Screw 40A 1000V for 2.5-8mm<sup>2</sup> Cable











#### 2 Pole Female Screw 40A 1000V for 6-10mm<sup>2</sup> Cable

208-4585







## 2 Pole Male Screw 40A 1000V for 6-10mm<sup>2</sup> Cable











#### 3 Pole Female Screw 40A 690V for 2.5-8mm<sup>2</sup> Cable

208-4589







## 3 Pole Male Screw 40A 690V for 2.5-8mm<sup>2</sup> Cable











#### 3 Pole Female Screw 40A 690V for 6-10mm<sup>2</sup> Cable

208-4591







## 3 Pole Male Screw 40A 690V for 6-10mm<sup>2</sup> Cable











# 3+4 Pole Female Crimp 40A/10A 830V

208-4593







## 3+4 Pole Male Crimp 40A/10A 830V











# **4 Pole Female Crimp 40A 830V** 208-4595







# **4 Pole Male Crimp 40A 830V** 208-4596











# 6 Pole Female Crimp 16A 830V

208-4616







## 6 Pole Male Crimp 16A 830V











# 6 Pole Female Crimp 16A 500V

208-4575







## 6 Pole Male Crimp 16A 500V











# 8 Pole Female Crimp 16A 400V

208-4578