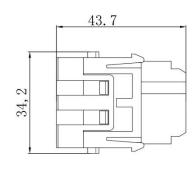

## 3 Pole Male Screw 40A 690V for 2.5-8mm<sup>2</sup> Cable

## 3 Pole Male Screw 40A 690V for 6-10mm<sup>2</sup> Cable