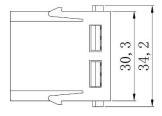

## 3+4 Pole Male Crimp 40A/10A 830V











# **4 Pole Female Crimp 40A 830V** 208-4595







# **4 Pole Male Crimp 40A 830V** 208-4596











# 6 Pole Female Crimp 16A 830V

208-4616







## 6 Pole Male Crimp 16A 830V











# 6 Pole Female Crimp 16A 500V

208-4575







## 6 Pole Male Crimp 16A 500V











# 8 Pole Female Crimp 16A 400V

208-4578







# 8 Pole Male Crimp 16A 400V











## 12 Pole Female Crimp 10A 250V

208-4569







# 12 Pole Male Crimp 10A 250V











# **15 Pole D-sub (VGA) Female Crimp 5A 50V** 208-4571



# **15 Pole D-sub (VGA) Male Crimp 5A 50V** 208-4572







# 20 Pole Female Crimp 16A 500V

208-4086







# 20 Pole Male Crimp 16A 500V











# 25 Pole Female Crimp 4A 50V

208-4573









## 25 Pole Male Crimp 4A 50V