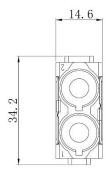

for money.

#### **Features & Benefits:**

- Modular Inserts
- For use with RS Pro Heavy-Duty Frames
- Fit RS Pro H6B, H10B, H16B & H24B Housing
- Polycarbonate Body

#### **Quality Standards**







## 1 Pole Female Crimp 100A 830V

208-4580









# 1 Pole Male Crimp 100A 830V













# 1 Pole Female Crimp 200A 1000V

208-4093









# 1 Pole Male Crimp 200A 1000V













#### 1 Pole Female Screw 200A 1000V for 25-40mm<sup>2</sup> Cable

**Diameter** 208-4089



# 1 Pole Male Screw 200A 1000V for 25-40mm<sup>2</sup> Cable

**Diameter** 







1 Pole Female Screw 200A 1000V for 40-70mm<sup>2</sup> Cable



# 1 Pole Male Screw 200A 1000V for 40-70mm<sup>2</sup> Cable

#### **Diameter**







# 2 Pole Female Crimp 70A 1000V

208-4602







## 2 Pole Male Crimp 70A 1000V











#### 2 Pole Female Screw 70A 1000V for 6-16mm<sup>2</sup> Cable

**Diameter** 

208-4597









# 2 Pole Male Screw 70A 1000V for 6-16mm<sup>2</sup> Cable

Diameter













### 2 Pole Female Screw 70A 1000V for 14-22mm<sup>2</sup> Cable

**Diameter** 

208-4600









#### 2 Pole Male Screw 70A 1000V for 14-22mm<sup>2</sup> Cable

Diameter













# 2 Pole Female Crimp 100A 1000V

208-4100







# 2 Pole Male Crimp 100A 1000V











#### 2 Pole Female Screw 100A 1000V for 10-25mm<sup>2</sup> Cable

Diameter

208-4096







# 2 Pole Male Screw 100A 1000V for 10-25mm<sup>2</sup> Cable Diameter













#### 2 Pole Female Screw 100A 1000V for 16-35mm<sup>2</sup> Cable

**Diameter** 208-4098







# 2 Pole Male Screw 100A 1000V for 16-35mm<sup>2</sup> Cable