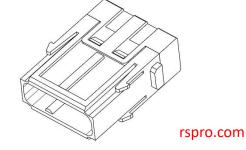

#### 3 Pole Female Screw 40A 690V for 2.5-8mm<sup>2</sup> Cable

208-4589

#### 3 Pole Female Screw 40A 690V for 6-10mm<sup>2</sup> Cable

208-4591