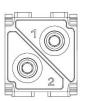

2 Pole Female Screw 70A 1000V for 6-16mm<sup>2</sup> Cable

**Diameter** 

208-4597









# 2 Pole Male Screw 70A 1000V for 6-16mm<sup>2</sup> Cable

Diameter













### 2 Pole Female Screw 70A 1000V for 14-22mm<sup>2</sup> Cable

**Diameter** 

208-4600









#### 2 Pole Male Screw 70A 1000V for 14-22mm<sup>2</sup> Cable

Diameter













# 2 Pole Female Crimp 100A 1000V

208-4100







# 2 Pole Male Crimp 100A 1000V











#### 2 Pole Female Screw 100A 1000V for 10-25mm<sup>2</sup> Cable

Diameter

208-4096







# 2 Pole Male Screw 100A 1000V for 10-25mm<sup>2</sup> Cable Diameter













#### 2 Pole Female Screw 100A 1000V for 16-35mm<sup>2</sup> Cable

**Diameter** 208-4098







# 2 Pole Male Screw 100A 1000V for 16-35mm<sup>2</sup> Cable

Diameter













# 2 Pole Female Crimp 40A 1000V

208-4587







# 2 Pole Male Crimp 40A 1000V











#### 2 Pole Female Screw 40A 1000V for 2.5-8mm<sup>2</sup> Cable

208-4582







## 2 Pole Male Screw 40A 1000V for 2.5-8mm<sup>2</sup> Cable











#### 2 Pole Female Screw 40A 1000V for 6-10mm<sup>2</sup> Cable

208-4585







## 2 Pole Male Screw 40A 1000V for 6-10mm<sup>2</sup> Cable











#### 3 Pole Female Screw 40A 690V for 2.5-8mm<sup>2</sup> Cable

208-4589







## 3 Pole Male Screw 40A 690V for 2.5-8mm<sup>2</sup> Cable











#### 3 Pole Female Screw 40A 690V for 6-10mm<sup>2</sup> Cable

208-4591







## 3 Pole Male Screw 40A 690V for 6-10mm<sup>2</sup> Cable











# 3+4 Pole Female Crimp 40A/10A 830V

208-4593







## 3+4 Pole Male Crimp 40A/10A 830V