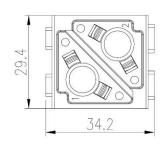

# 2 Pole Female Crimp 70A 1000V

208-4602

# 2 Pole Female Crimp 100A 1000V

208-4100

# 2 Pole Female Crimp 40A 1000V

208-4587