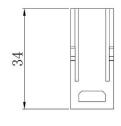

## 3+4 Pole Male Crimp 40A/10A 830V











# **4 Pole Female Crimp 40A 830V** 208-4595







# **4 Pole Male Crimp 40A 830V** 208-4596











# 6 Pole Female Crimp 16A 830V

208-4616







## 6 Pole Male Crimp 16A 830V











# 6 Pole Female Crimp 16A 500V

208-4575







## 6 Pole Male Crimp 16A 500V











# 8 Pole Female Crimp 16A 400V

208-4578







# 8 Pole Male Crimp 16A 400V











## 12 Pole Female Crimp 10A 250V

208-4569







# 12 Pole Male Crimp 10A 250V











# **15 Pole D-sub (VGA) Female Crimp 5A 50V** 208-4571



# **15 Pole D-sub (VGA) Male Crimp 5A 50V** 208-4572







# 20 Pole Female Crimp 16A 500V

208-4086







# 20 Pole Male Crimp 16A 500V











# 25 Pole Female Crimp 4A 50V

208-4573









## 25 Pole Male Crimp 4A 50V