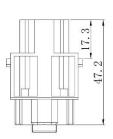

ps and accessories. The housing is produced from corrosion resistant powder coated die cast Aluminium with locking levers made from galvanized Iron. These offer IP65 protection and come in standard or tall variations with both single and double locking options. The inserts are all made from Polycarbonate to industry standard sizes and are available in a choice of screw, crimp or spring clam terminations in a large variety of current ratings. The entire range of connectors are RoHS compliant and as with all RS Pro products, offer exceptional value for money.

#### **Features & Benefits:**

- Modular Inserts
- For use with RS Pro Heavy-Duty Frames
- Fit RS Pro H6B, H10B, H16B & H24B Housing
- Polycarbonate Body

#### **Quality Standards**







## 1 Pole Female Crimp 100A 830V

208-4580









# 1 Pole Male Crimp 100A 830V













# 1 Pole Female Crimp 200A 1000V

208-4093









# 1 Pole Male Crimp 200A 1000V













#### 1 Pole Female Screw 200A 1000V for 25-40mm<sup>2</sup> Cable

**Diameter** 208-4089



# 1 Pole Male Screw 200A 1000V for 25-40mm<sup>2</sup> Cable

**Diameter** 







1 Pole Female Screw 200A 1000V for 40-70mm<sup>2</sup> Cable



# 1 Pole Male Screw 200A 1000V for 40-70mm<sup>2</sup> Cable

#### **Diameter**







# 2 Pole Female Crimp 70A 1000V

208-4602







## 2 Pole Male Crimp 70A 1000V











#### 2 Pole Female Screw 70A 1000V for 6-16mm<sup>2</sup> Cable

**Diameter** 

208-4597









# 2 Pole Male Screw 70A 1000V for 6-16mm<sup>2</sup> Cable

Diameter













### 2 Pole Female Screw 70A 1000V for 14-22mm<sup>2</sup>