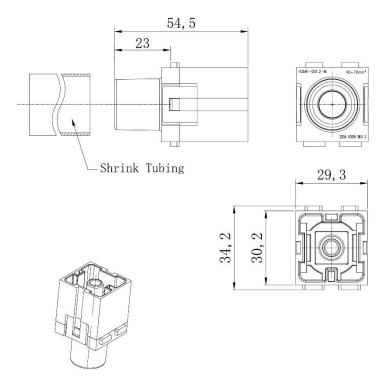

# 1 Pole Male Screw 200A 1000V for 25-40mm<sup>2</sup> Cable

**Diameter** 

1 Pole Female Screw 200A 1000V for 40-70mm<sup>2</sup> Cable