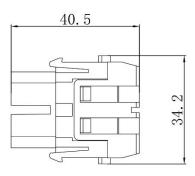

#### 1 Pole Female Screw 200A 1000V for 25-40mm<sup>2</sup> Cable

**Diameter** 208-4089

# 1 Pole Male Screw 200A 1000V for 25-40mm<sup>2</sup> Cable

**Diameter** 

1 Pole Female Screw 200A 1000V for 40-70mm<sup>2</sup> Cable