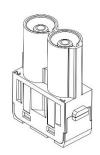

200A 1000V













#### 1 Pole Female Screw 200A 1000V for 25-40mm<sup>2</sup> Cable

**Diameter** 208-4089



# 1 Pole Male Screw 200A 1000V for 25-40mm<sup>2</sup> Cable

**Diameter** 







1 Pole Female Screw 200A 1000V for 40-70mm<sup>2</sup> Cable



# 1 Pole Male Screw 200A 1000V for 40-70mm<sup>2</sup> Cable

#### **Diameter**







# 2 Pole Female Crimp 70A 1000V

208-4602







## 2 Pole Male Crimp 70A 1000V











#### 2 Pole Female Screw 70A 1000V for 6-16mm<sup>2</sup> Cable

**Diameter** 

208-4597









# 2 Pole Male Screw 70A 1000V for 6-16mm<sup>2</sup> Cable

Diameter













### 2 Pole Female Screw 70A 1000V for 14-22mm<sup>2</sup> Cable

**Diameter** 

208-4600









#### 2 Pole Male Screw 70A 1000V for 14-22mm<sup>2</sup> Cable

Diameter













# 2 Pole Female Crimp 100A 1000V

208-4100







# 2 Pole Male Crimp 100A 1000V











#### 2 Pole Female Screw 100A 1000V for 10-25mm<sup>2</sup> Cable

Diameter

208-4096







# 2 Pole Male Screw 100A 1000V for 10-25mm<sup>2</sup> Cable Diameter













#### 2 Pole Female Screw 100A 1000V for 16-35mm<sup>2</sup> Cable

**Diameter** 208-4098







# 2 Pole Male Screw 100A 1000V for 16-35mm<sup>2</sup> Cable

Diameter













# 2 Pole Female Crimp 40A 1000V

208-4587







# 2 Pole Male Crimp 40A 1000V











#### 2 Pole Female Screw 40A 1000V for 2.5-8mm<sup>2</sup> Cable

208-4582







## 2 Pole Male Screw 40A 1000V for 2.5-8mm<sup>2</sup> Cable











#### 2 Pole Female Screw 40A 1000V for 6-10mm<sup>2</sup> Cable

208-4585







## 2 Pole Male Screw