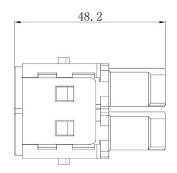

ro products, offer exceptional value for money.

#### **Features & Benefits:**

- Modular Inserts
- For use with RS Pro Heavy-Duty Frames
- Fit RS Pro H6B, H10B, H16B & H24B Housing
- Polycarbonate Body

#### **Quality Standards**







## 1 Pole Female Crimp 100A 830V

208-4580









# 1 Pole Male Crimp 100A 830V













# 1 Pole Female Crimp 200A 1000V

208-4093









# 1 Pole Male Crimp 200A 1000V













#### 1 Pole Female Screw 200A 1000V for 25-40mm<sup>2</sup> Cable

**Diameter** 208-4089



# 1 Pole Male Screw 200A 1000V for 25-40mm<sup>2</sup> Cable

**Diameter** 







1 Pole Female Screw 200A 1000V for 40-70mm<sup>2</sup> Cable



# 1 Pole Male Screw 200A 1000V for 40-70mm<sup>2</sup> Cable

#### **Diameter**







# 2 Pole Female Crimp 70A 1000V

208-4602







## 2 Pole Male Crimp 70A 1000V











#### 2 Pole Female Screw 70A 1000V for 6-16mm<sup>2</sup> Cable

**Diameter** 

208-4597









# 2 Pole Male Screw 70A 1000V for 6-16mm<sup>2</sup> Cable

Diameter













### 2 Pole Female Screw 70A 1000V for 14-22mm<sup>2</sup> Cable

**Diameter** 

208-4600









#### 2 Pole Male Screw 70A 1000V for 14-22mm<sup>2</sup> Cable

Diameter













# 2 Pole Female Crimp 100A 1000V

208-4100







# 2 Pole Male Crimp 100A 1000V











#### 2 Pole Female Screw 100A 1000V for 10-25mm<sup>2</sup> Cable

Diameter

208-4096







# 2 Pole Male Screw 100A 1000V for 10-25mm<sup>2</sup> Cable Diameter













#### 2 Pole Female Screw 100A 1000V for 16-35mm<sup>2</sup> Cable

**Diameter** 208-4098







# 2 Pole Male Screw 100A 1