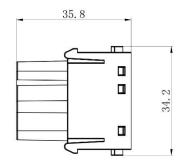

## 2 Pole Male Screw 40A 1000V for 6-10mm<sup>2</sup> Cable











#### 3 Pole Female Screw 40A 690V for 2.5-8mm<sup>2</sup> Cable

208-4589







## 3 Pole Male Screw 40A 690V for 2.5-8mm<sup>2</sup> Cable











#### 3 Pole Female Screw 40A 690V for 6-10mm<sup>2</sup> Cable

208-4591







## 3 Pole Male Screw 40A 690V for 6-10mm<sup>2</sup> Cable











# 3+4 Pole Female Crimp 40A/10A 830V

208-4593







## 3+4 Pole Male Crimp 40A/10A 830V











# **4 Pole Female Crimp 40A 830V** 208-4595







# **4 Pole Male Crimp 40A 830V** 208-4596











# 6 Pole Female Crimp 16A 830V

208-4616







## 6 Pole Male Crimp 16A 830V











# 6 Pole Female Crimp 16A 500V

208-4575







## 6 Pole Male Crimp 16A 500V











# 8 Pole Female Crimp 16A 400V

208-4578







# 8 Pole Male Crimp 16A 400V











## 12 Pole Female Crimp 10A 250V

208-4569







# 12 Pole Male Crimp 10A 250V











# **15 Pole D-sub (VGA) Female Crimp 5A 50V** 208-4571



# **15 Pole D-sub (VGA) Male Crimp 5A 50V** 208-4572







# 20 Pole Female Crimp 16A 500V

208-4086







# 20 Pole Male Crimp 16A 500V











# 25 Pole Female Crimp 4A 50V

208-4573









## 25 Pole Male Crimp 4A 50V