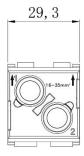

#### 2 Pole Female Screw 100A 1000V for 16-35mm<sup>2</sup> Cable

**Diameter** 208-4098

# 2 Pole Male Screw 100A 1000V for 16-35mm<sup>2</sup> Cable

Diameter