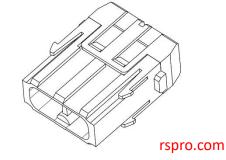

# **RS PRO HM Inserts**

The RS Pro Heavy-Duty Connector series is a full range of heavy-duty inserts, housings, crimps and accessories. The housing is produced from corrosion resistant powder coated die cast Aluminium with locking levers made from galvanized Iron. These offer IP65 protection and come in standard or tall variations with both single and double locking options. The inserts are all made from Polycarbonate to industry standard sizes and are available in a choice of screw, crimp or spring clam terminations in a large variety of current ratings. The entire range of connectors are RoHS compliant and as with all RS Pro products, offer exceptional value for money.

#### **Features & Benefits:**

- Modular Inserts
- For use with RS Pro Heavy-Duty Frames
- Fit RS Pro H6B, H10B, H16B & H24B Housing
- Polycarbonate Body