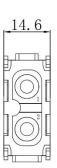

### 2 Pole Female Screw 70A 1000V for 14-22mm<sup>2</sup> Cable

**Diameter** 

208-4600









#### 2 Pole Male Screw 70A 1000V for 14-22mm<sup>2</sup> Cable

Diameter













# 2 Pole Female Crimp 100A 1000V

208-4100







# 2 Pole Male Crimp 100A 1000V











#### 2 Pole Female Screw 100A 1000V for 10-25mm<sup>2</sup> Cable

Diameter

208-4096







# 2 Pole Male Screw 100A 1000V for 10-25mm<sup>2</sup> Cable Diameter













#### 2 Pole Female Screw 100A 1000V for 16-35mm<sup>2</sup> Cable

**Diameter** 208-4098







# 2 Pole Male Screw 100A 1000V for 16-35mm<sup>2</sup> Cable

Diameter













# 2 Pole Female Crimp 40A 1000V

208-4587







# 2 Pole Male Crimp 40A 1000V











#### 2 Pole Female Screw 40A 1000V for 2.5-8mm<sup>2</sup> Cable

208-4582







## 2 Pole Male Screw 40A 1000V for 2.5-8mm<sup>2</sup> Cable











#### 2 Pole Female Screw 40A 1000V for 6-10mm<sup>2</sup> Cable

208-4585







## 2 Pole Male Screw 40A 1000V for 6-10mm<sup>2</sup> Cable











#### 3 Pole Female Screw 40A 690V for 2.5-8mm<sup>2</sup> Cable

208-4589







## 3 Pole Male Screw 40A 690V for 2.5-8mm<sup>2</sup> Cable











#### 3 Pole Female Screw 40A 690V for 6-10mm<sup>2</sup> Cable

208-4591







## 3 Pole Male Screw 40A 690V for 6-10mm<sup>2</sup> Cable











# 3+4 Pole Female Crimp 40A/10A 830V

208-4593







## 3+4 Pole Male Crimp 40A/10A 830V











# **4 Pole Female Crimp 40A 830V** 208-4595







# **4 Pole Male Crimp 40A 830V** 208-4596











# 6 Pole Female Crimp 16A 830V

208-4616







## 6 Pole Male Cr