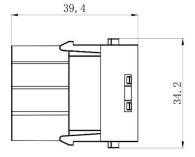

#### 1 Pole Female Screw 200A 1000V for 25-40mm<sup>2</sup> Cable

**Diameter** 208-4089

# 1 Pole Male Screw 200A 1000V for 25-40mm<sup>2</sup> Cable

**Diameter** 

1 Pole Female Screw 200A 1000V for 40-70mm<sup>2</sup> Cable