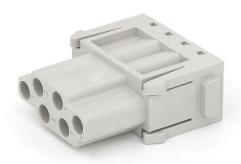

#### **Datasheet**

# **RS PRO HM Inserts**





The RS Pro Heavy-Duty Connector series is a full range of heavy-duty inserts, housings, crimps and accessories. The housing is produced from corrosion resistant powder coated die cast Aluminium with locking levers made from galvanized Iron. These offer IP65 protection and come in standard or tall variations with both single and double locking options. The inserts are all made from Polycarbonate to industry standard sizes and are available in a choice of screw, crimp or spring clam terminations in a large variety of current ratings. The entire range of connectors are RoHS compliant and as with all RS Pro products, offer exceptional value for money.

#### **Features & Benefits:**

- Modular Inserts
- For use with RS Pro Heavy-Duty Frames
- Fit RS Pro H6B, H10B, H16B & H24B Housing
- Polyca