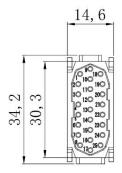

le Crimp 40A/10A 830V

208-4593







## 3+4 Pole Male Crimp 40A/10A 830V











# **4 Pole Female Crimp 40A 830V** 208-4595







# **4 Pole Male Crimp 40A 830V** 208-4596











# 6 Pole Female Crimp 16A 830V

208-4616







## 6 Pole Male Crimp 16A 830V











# 6 Pole Female Crimp 16A 500V

208-4575







## 6 Pole Male Crimp 16A 500V











# 8 Pole Female Crimp 16A 400V

208-4578







# 8 Pole Male Crimp 16A 400V











## 12 Pole Female Crimp 10A 250V

208-4569







# 12 Pole Male Crimp 10A 250V











# **15 Pole D-sub (VGA) Female Crimp 5A 50V** 208-4571



# **15 Pole D-sub (VGA) Male Crimp 5A 50V** 208-4572







# 20 Pole Female Crimp 16A 500V

208-4086







# 20 Pole Male Crimp 16A 500V











# 25 Pole Female Crimp 4A 50V

208-4573









## 25 Pole Male Crimp 4A 50V