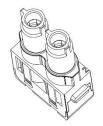

# 3+4 Pole Female Crimp 40A/10A 830V

208-4593

## 3+4 Pole Male Crimp 40A/10A 830V