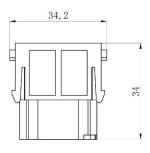

e Screw 40A 690V for 2.5-8mm<sup>2</sup> Cable

208-4589







## 3 Pole Male Screw 40A 690V for 2.5-8mm<sup>2</sup> Cable











#### 3 Pole Female Screw 40A 690V for 6-10mm<sup>2</sup> Cable

208-4591







## 3 Pole Male Screw 40A 690V for 6-10mm<sup>2</sup> Cable











# 3+4 Pole Female Crimp 40A/10A 830V

208-4593







## 3+4 Pole Male Crimp 40A/10A 830V











# **4 Pole Female Crimp 40A 830V** 208-4595







# **4 Pole Male Crimp 40A 830V** 208-4596











# 6 Pole Female Crimp 16A 830V

208-4616







## 6 Pole Male Crimp 16A 830V











# 6 Pole Female Crimp 16A 500V

208-4575







## 6 Pole Male Crimp 16A 500V











# 8 Pole Female Crimp 16A 400V

208-4578







# 8 Pole Male Crimp 16A 400V











## 12 Pole Female Crimp 10A 250V

208-4569







# 12 Pole Male Crimp 10A 250V











# **15 Pole D-sub (VGA) Female Crimp 5A 50V** 208-4571



# **15 Pole D-sub (VGA) Male Crimp 5A 50V** 208-4572







# 20 Pole Female Crimp 16A 500V

208-4086







# 20 Pole Male Crimp 16A 500V











# 25 Pole Female Crimp 4A 50V

208-4573









## 25 Pole Male Crimp 4A 50V