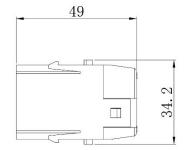

#### 1 Pole Female Screw 200A 1000V for 25-40mm<sup>2</sup> Cable

**Diameter** 208-4089

# 1 Pole Male Screw 200A 1000V for 25-40mm<sup>2</sup> Cable

**Diameter** 

1 Pole Female Screw 200A 1000V for 40-70mm<sup>2</sup> Cable