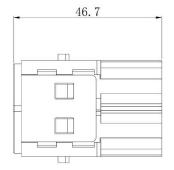

or money.

#### **Features & Benefits:**

- Modular Inserts
- For use with RS Pro Heavy-Duty Frames
- Fit RS Pro H6B, H10B, H16B & H24B Housing
- Polycarbonate Body

#### **Quality Standards**







## 1 Pole Female Crimp 100A 830V

208-4580









# 1 Pole Male Crimp 100A 830V













# 1 Pole Female Crimp 200A 1000V

208-4093









# 1 Pole Male Crimp 200A 1000V













#### 1 Pole Female Screw 200A 1000V for 25-40mm<sup>2</sup> Cable

**Diameter** 208-4089



# 1 Pole Male Screw 200A 1000V for 25-40mm<sup>2</sup> Cable

**Diameter** 







1 Pole Female Screw 200A 1000V for 40-70mm<sup>2</sup> Cable



# 1 Pole Male Screw 200A 1000V for 40-70mm<sup>2</sup> Cable

#### **Diameter**







# 2 Pole Female Crimp 70A 1000V

208-4602







## 2 Pole Male Crimp 70A 1000V











#### 2 Pole Female Screw 70A 1000V for 6-16mm<sup>2</sup> Cable

**Diameter** 

208-4597









# 2 Pole Male Screw 70A 1000V for 6-16mm<sup>2</sup> Cable

Diameter













### 2 Pole Female Screw 70A 1000V for 14-22mm<sup>2</sup> Cable

**Diameter** 

208-4600









#### 2 Pole Male Screw 70A 1000V for 14-22mm<sup>2</sup> Cable

Diameter













# 2 Pole Female Crimp 100A 1000V

208-4100







# 2 Pole Male Crimp 100A 1000V











#### 2 Pole Female Screw 100A 1000V for 10-25mm<sup>2</sup> Cable

Diameter

208-4096







# 2 Pole Male Screw 100A 1000V for 10-25mm<sup>2</sup> Cable Diameter













#### 2 Pole Female Screw 100A 1000V for 16-35mm<sup>2</sup> Cable

**Diameter** 208-4098







# 2 Pole Male Screw 100A 1000V for 16-35mm<sup>2</sup> Cable

Di