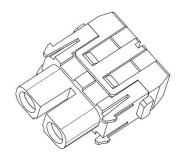

# **RS PRO HM Inserts**

The RS Pro Heavy-Duty Connector series is a full range of heavy-duty inserts, housings, crimps and accessories. The housing is produced from corrosion resistant powder coated die cast Aluminium with locking levers made from galvanized Iron. These offer IP65 protection and come in standard or tall variations with both single and double locking options. The inserts are all made from Polycarbonate to industry standard sizes and are available in a choice of screw, crimp or spring clam terminations in a large variety of current ratings. The entire range of connectors are RoHS compliant and as with all RS Pro products, offer exceptional value for money.

#### **Features & Benefits:**

- Modular Inserts
- For use with RS Pro Heavy-Duty Frames
- Fit RS Pro H6B, H10B, H16B & H24B Housing
- Polycarbonate Body