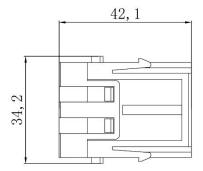

#### 3 Pole Female Screw 40A 690V for 2.5-8mm<sup>2</sup> Cable

208-4589

#### 3 Pole Female Screw 40A 690V for 6-10mm<sup>2</sup> Cable

208-4591