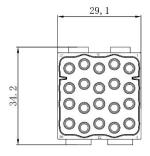

for 6-10mm<sup>2</sup> Cable











# 3+4 Pole Female Crimp 40A/10A 830V

208-4593







## 3+4 Pole Male Crimp 40A/10A 830V











# **4 Pole Female Crimp 40A 830V** 208-4595







# **4 Pole Male Crimp 40A 830V** 208-4596











# 6 Pole Female Crimp 16A 830V

208-4616







## 6 Pole Male Crimp 16A 830V











# 6 Pole Female Crimp 16A 500V

208-4575







## 6 Pole Male Crimp 16A 500V











# 8 Pole Female Crimp 16A 400V

208-4578







# 8 Pole Male Crimp 16A 400V











## 12 Pole Female Crimp 10A 250V

208-4569







# 12 Pole Male Crimp 10A 250V











# **15 Pole D-sub (VGA) Female Crimp 5A 50V** 208-4571



# **15 Pole D-sub (VGA) Male Crimp 5A 50V** 208-4572







# 20 Pole Female Crimp 16A 500V

208-4086







# 20 Pole Male Crimp 16A 500V











# 25 Pole Female Crimp 4A 50V

208-4573









## 25 Pole Male Crimp 4A 50V