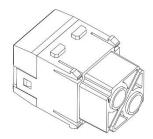

# **RS PRO HM Inserts**

The RS Pro Heavy-Duty Connector series is a full range of heavy-duty inserts, housings, crimps and accessories. The housing is produced from corrosion resistant powder coated die cast Aluminium with locking levers made from galvanized Iron. These offer IP65 protection and come in standard or tall variations with both single and double locking options. The inserts are all made from Polycarbonate to industry standard sizes and are available in a choice of screw, crimp or spring clam terminations in a large variety of current ratings. The entire range of connectors are RoHS compliant and as with all RS Pro products, offer exceptional value for money.