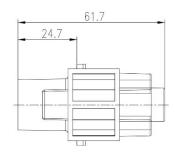

# 1 Pole Male Screw 200A 1000V for 25-40mm<sup>2</sup> Cable

**Diameter** 

1 Pole Female Screw 200A 1000V for 40-70mm<sup>2</sup> Cable

#### **Diameter**