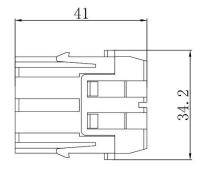

# 1 Pole Male Screw 200A 1000V for 25-40mm<sup>2</sup> Cable

**Diameter** 

1 Pole Female Screw 200A 1000V for 40-70mm<sup>2</sup> Cable

# 1 Pole Male Screw 200A 1000V for 40-70mm<sup>2</sup> Cable