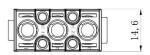

16-35mm<sup>2</sup> Cable

Diameter













# 2 Pole Female Crimp 40A 1000V

208-4587







# 2 Pole Male Crimp 40A 1000V











#### 2 Pole Female Screw 40A 1000V for 2.5-8mm<sup>2</sup> Cable

208-4582







## 2 Pole Male Screw 40A 1000V for 2.5-8mm<sup>2</sup> Cable











#### 2 Pole Female Screw 40A 1000V for 6-10mm<sup>2</sup> Cable

208-4585







## 2 Pole Male Screw 40A 1000V for 6-10mm<sup>2</sup> Cable











#### 3 Pole Female Screw 40A 690V for 2.5-8mm<sup>2</sup> Cable

208-4589







## 3 Pole Male Screw 40A 690V for 2.5-8mm<sup>2</sup> Cable











#### 3 Pole Female Screw 40A 690V for 6-10mm<sup>2</sup> Cable

208-4591







## 3 Pole Male Screw 40A 690V for 6-10mm<sup>2</sup> Cable











# 3+4 Pole Female Crimp 40A/10A 830V

208-4593







## 3+4 Pole Male Crimp 40A/10A 830V











# **4 Pole Female Crimp 40A 830V** 208-4595







# **4 Pole Male Crimp 40A 830V** 208-4596











# 6 Pole Female Crimp 16A 830V

208-4616







## 6 Pole Male Crimp 16A 830V











# 6 Pole Female Crimp 16A 500V

208-4575







## 6 Pole Male Crimp 16A 500V











# 8 Pole Female Crimp 16A 400V

208-4578







# 8 Pole Male Crimp 16A 400V











## 12 Pole Female Crimp 10A 250V

208-4569







# 12 Pole Male Crimp 10A 250V











# **15 Pole D-sub (VGA) Female Crimp 5A 50V** 208-4571



# **15 Pole D-sub (VGA) Male Crimp 5A 50V** 208-4572







# 20 Pole Female Crimp 16A 500V

208-4086







# 20 Pole Male Crimp 16A 500V











# 25 Pole Female Crimp 4A 50V

208-4573









## 25 Pole Male Crimp 4A 50V