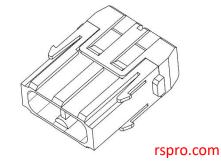

meter** 

208-4600









#### 2 Pole Male Screw 70A 1000V for 14-22mm<sup>2</sup> Cable

Diameter













# 2 Pole Female Crimp 100A 1000V

208-4100







# 2 Pole Male Crimp 100A 1000V











#### 2 Pole Female Screw 100A 1000V for 10-25mm<sup>2</sup> Cable

Diameter

208-4096







# 2 Pole Male Screw 100A 1000V for 10-25mm<sup>2</sup> Cable Diameter













#### 2 Pole Female Screw 100A 1000V for 16-35mm<sup>2</sup> Cable

**Diameter** 208-4098







# 2 Pole Male Screw 100A 1000V for 16-35mm<sup>2</sup> Cable

Diameter













# 2 Pole Female Crimp 40A 1000V

208-4587







# 2 Pole Male Crimp 40A 1000V











#### 2 Pole Female Screw 40A 1000V for 2.5-8mm<sup>2</sup> Cable

208-4582







## 2 Pole Male Screw 40A 1000V for 2.5-8mm<sup>2</sup> Cable











#### 2 Pole Female Screw 40A 1000V for 6-10mm<sup>2</sup> Cable

208-4585







## 2 Pole Male Screw 40A 1000V for 6-10mm<sup>2</sup> Cable











#### 3 Pole Female Screw 40A 690V for 2.5-8mm<sup>2</sup> Cable

208-4589







## 3 Pole Male Screw 40A 690V for 2.5-8mm<sup>2</sup> Cable











#### 3 Pole Female Screw 40A 690V for 6-10mm<sup>2</sup> Cable

208-4591







## 3 Pole Male Screw 40A 690V for 6-10mm<sup>2</sup> Cable











# 3+4 Pole Female Crimp 40A/10A 830V

208-4593







## 3+4 Pole Male Crimp 40A/10A 830V











# **4 Pole Female Crimp 40A 830V** 208-4595







# **4 Pole Male Crimp 40A 830V** 208-4596











# 6 Pole Female Crimp 16A 830V

208-4616







## 6 Pole Male Crimp 16A 830V











# 6 Pole Female Crimp 16A 500V

208-4575