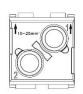

#### 2 Pole Female Screw 70A 1000V for 6-16mm<sup>2</sup> Cable

**Diameter** 

208-4597

### 2 Pole Female Screw 70A 1000V for 14-22mm<sup>2</sup> Cable

**Diameter** 

208-4600