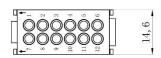

> Cable

208-4589







## 3 Pole Male Screw 40A 690V for 2.5-8mm<sup>2</sup> Cable











#### 3 Pole Female Screw 40A 690V for 6-10mm<sup>2</sup> Cable

208-4591







## 3 Pole Male Screw 40A 690V for 6-10mm<sup>2</sup> Cable











# 3+4 Pole Female Crimp 40A/10A 830V

208-4593







## 3+4 Pole Male Crimp 40A/10A 830V











# **4 Pole Female Crimp 40A 830V** 208-4595







# **4 Pole Male Crimp 40A 830V** 208-4596











# 6 Pole Female Crimp 16A 830V

208-4616







## 6 Pole Male Crimp 16A 830V











# 6 Pole Female Crimp 16A 500V

208-4575







## 6 Pole Male Crimp 16A 500V











# 8 Pole Female Crimp 16A 400V

208-4578







# 8 Pole Male Crimp 16A 400V











## 12 Pole Female Crimp 10A 250V

208-4569







# 12 Pole Male Crimp 10A 250V











# **15 Pole D-sub (VGA) Female Crimp 5A 50V** 208-4571



# **15 Pole D-sub (VGA) Male Crimp 5A 50V** 208-4572







# 20 Pole Female Crimp 16A 500V

208-4086







# 20 Pole Male Crimp 16A 500V











# 25 Pole Female Crimp 4A 50V

208-4573









## 25 Pole Male Crimp 4A 50V