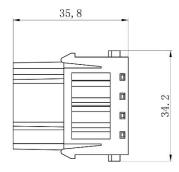

#### 2 Pole Female Screw 40A 1000V for 6-10mm<sup>2</sup> Cable

208-4585







## 2 Pole Male Screw 40A 1000V for 6-10mm<sup>2</sup> Cable











#### 3 Pole Female Screw 40A 690V for 2.5-8mm<sup>2</sup> Cable

208-4589







## 3 Pole Male Screw 40A 690V for 2.5-8mm<sup>2</sup> Cable











#### 3 Pole Female Screw 40A 690V for 6-10mm<sup>2</sup> Cable

208-4591







## 3 Pole Male Screw 40A 690V for 6-10mm<sup>2</sup> Cable











# 3+4 Pole Female Crimp 40A/10A 830V

208-4593







## 3+4 Pole Male Crimp 40A/10A 830V











# **4 Pole Female Crimp 40A 830V** 208-4595







# **4 Pole Male Crimp 40A 830V** 208-4596











# 6 Pole Female Crimp 16A 830V

208-4616







## 6 Pole Male Crimp 16A 830V











# 6 Pole Female Crimp 16A 500V

208-4575







## 6 Pole Male Crimp 16A 500V











# 8 Pole Female Crimp 16A 400V

208-4578







# 8 Pole Male Crimp 16A 400V











## 12 Pole Female Crimp 10A 250V

208-4569







# 12 Pole Male Crimp 10A 250V











# **15 Pole D-sub (VGA) Female Crimp 5A 50V** 208-4571



# **15 Pole D-sub (VGA) Male Crimp 5A 50V** 208-4572







# 20 Pole Female Crimp 16A 500V

208-4086







# 20 Pole Male Crimp 16A 500V











# 25 Pole Female Crimp 4A 50V

208-4573









## 25 Pole Male Crimp 4A 50V