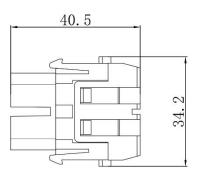

up> Cable

Diameter













# 2 Pole Female Crimp 100A 1000V

208-4100







# 2 Pole Male Crimp 100A 1000V











#### 2 Pole Female Screw 100A 1000V for 10-25mm<sup>2</sup> Cable

Diameter

208-4096







# 2 Pole Male Screw 100A 1000V for 10-25mm<sup>2</sup> Cable Diameter













#### 2 Pole Female Screw 100A 1000V for 16-35mm<sup>2</sup> Cable

**Diameter** 208-4098







# 2 Pole Male Screw 100A 1000V for 16-35mm<sup>2</sup> Cable

Diameter













# 2 Pole Female Crimp 40A 1000V

208-4587







# 2 Pole Male Crimp 40A 1000V











#### 2 Pole Female Screw 40A 1000V for 2.5-8mm<sup>2</sup> Cable

208-4582







## 2 Pole Male Screw 40A 1000V for 2.5-8mm<sup>2</sup> Cable











#### 2 Pole Female Screw 40A 1000V for 6-10mm<sup>2</sup> Cable

208-4585







## 2 Pole Male Screw 40A 1000V for 6-10mm<sup>2</sup> Cable











#### 3 Pole Female Screw 40A 690V for 2.5-8mm<sup>2</sup> Cable

208-4589







## 3 Pole Male Screw 40A 690V for 2.5-8mm<sup>2</sup> Cable











#### 3 Pole Female Screw 40A 690V for 6-10mm<sup>2</sup> Cable

208-4591







## 3 Pole Male Screw 40A 690V for 6-10mm<sup>2</sup> Cable











# 3+4 Pole Female Crimp 40A/10A 830V

208-4593







## 3+4 Pole Male Crimp 40A/10A 830V











# **4 Pole Female Crimp 40A 830V** 208-4595







# **4 Pole Male Crimp 40A 830V** 208-4596











# 6 Pole Female Crimp 16A 830V

208-4616







## 6 Pole Male Crimp 16A 830V











# 6 Pole Female Crimp 16A 500V

208-4575







## 6 Pole Male Crimp 16A 500V











# 8 Pole Female Crimp 16A 400V

208-45