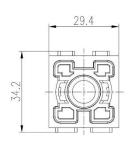

# 1 Pole Male Screw 200A 1000V for 25-40mm<sup>2</sup> Cable

**Diameter** 

1 Pole Female Screw 200A 1000V for 40-70mm<sup>2</sup> Cable

#### **Diameter**