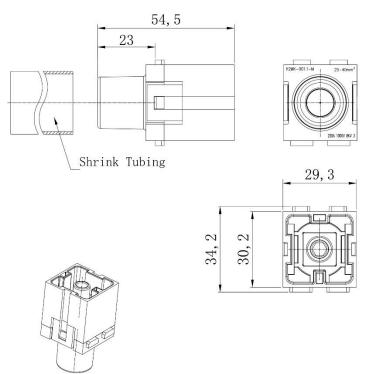

# 1 Pole Male Screw 200A 1000V for 25-40mm<sup>2</sup> Cable

**Diameter** 

1 Pole Female Screw 200A 1000V for 40-70mm<sup>2</sup> Cable

# 1 Pole Male Screw 200A 1000V for 40-70mm<sup>2</sup> Cable