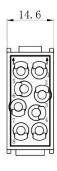

## 2 Pole Male Screw 40A 1000V for 6-10mm<sup>2</sup> Cable











#### 3 Pole Female Screw 40A 690V for 2.5-8mm<sup>2</sup> Cable

208-4589







## 3 Pole Male Screw 40A 690V for 2.5-8mm<sup>2</sup> Cable











#### 3 Pole Female Screw 40A 690V for 6-10mm<sup>2</sup> Cable

208-4591







## 3 Pole Male Screw 40A 690V for 6-10mm<sup>2</sup> Cable











# 3+4 Pole Female Crimp 40A/10A 830V

208-4593







## 3+4 Pole Male Crimp 40A/10A 830V











# **4 Pole Female Crimp 40A 830V** 208-4595







# **4 Pole Male Crimp 40A 830V** 208-4596











# 6 Pole Female Crimp 16A 830V

208-4616







## 6 Pole Male Crimp 16A 830V











# 6 Pole Female Crimp 16A 500V

208-4575







## 6 Pole Male Crimp 16A 500V











# 8 Pole Female Crimp 16A 400V

208-4578







# 8 Pole Male Crimp 16A 400V











## 12 Pole Female Crimp 10A 250V

208-4569







# 12 Pole Male Crimp 10A 250V











# **15 Pole D-sub (VGA) Female Crimp 5A 50V** 208-4571



# **15 Pole D-sub (VGA) Male Crimp 5A 50V** 208-4572







# 20 Pole Female Crimp 16A 500V

208-4086







# 20 Pole Male Crimp 16A 500V











# 25 Pole Female Crimp 4A 50V

208-4573









## 25 Pole Male Crimp 4A 50V