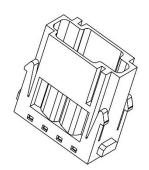

00V for 6-10mm<sup>2</sup> Cable

208-4585







## 2 Pole Male Screw 40A 1000V for 6-10mm<sup>2</sup> Cable











#### 3 Pole Female Screw 40A 690V for 2.5-8mm<sup>2</sup> Cable

208-4589







## 3 Pole Male Screw 40A 690V for 2.5-8mm<sup>2</sup> Cable











#### 3 Pole Female Screw 40A 690V for 6-10mm<sup>2</sup> Cable

208-4591







## 3 Pole Male Screw 40A 690V for 6-10mm<sup>2</sup> Cable











# 3+4 Pole Female Crimp 40A/10A 830V

208-4593







## 3+4 Pole Male Crimp 40A/10A 830V











# **4 Pole Female Crimp 40A 830V** 208-4595







# **4 Pole Male Crimp 40A 830V** 208-4596











# 6 Pole Female Crimp 16A 830V

208-4616







## 6 Pole Male Crimp 16A 830V











# 6 Pole Female Crimp 16A 500V

208-4575







## 6 Pole Male Crimp 16A 500V











# 8 Pole Female Crimp 16A 400V

208-4578







# 8 Pole Male Crimp 16A 400V











## 12 Pole Female Crimp 10A 250V

208-4569







# 12 Pole Male Crimp 10A 250V











# **15 Pole D-sub (VGA) Female Crimp 5A 50V** 208-4571



# **15 Pole D-sub (VGA) Male Crimp 5A 50V** 208-4572







# 20 Pole Female Crimp 16A 500V

208-4086







# 20 Pole Male Crimp 16A 500V











# 25 Pole Female Crimp 4A 50V

208-4573









## 25 Pole Male Crimp 4A 50V