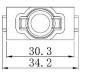

imps and accessories. The housing is produced from corrosion resistant powder coated die cast Aluminium with locking levers made from galvanized Iron. These offer IP65 protection and come in standard or tall variations with both single and double locking options. The inserts are all made from Polycarbonate to industry standard sizes and are available in a choice of screw, crimp or spring clam terminations in a large variety of current ratings. The entire range of connectors are RoHS compliant and as with all RS Pro products, offer exceptional value for money.

#### **Features & Benefits:**

- Modular Inserts
- For use with RS Pro Heavy-Duty Frames
- Fit RS Pro H6B, H10B, H16B & H24B Housing
- Polycarbonate Body

#### **Quality Standards**







## 1 Pole Female Crimp 100A 830V

208-4580









# 1 Pole Male Crimp 100A 830V













# 1 Pole Female Crimp 200A 1000V

208-4093









# 1 Pole Male Crimp 200A 1000V













#### 1 Pole Female Screw 200A 1000V for 25-40mm<sup>2</sup> Cable

**Diameter** 208-4089



# 1 Pole Male Screw 200A 1000V for 25-40mm<sup>2</sup> Cable

**Diameter** 







1 Pole Female Screw 200A 1000V for 40-70mm<sup>2</sup> Cable



# 1 Pole Male Screw 200A 1000V for 40-70mm<sup>2</sup> Cable

#### **Diameter**







# 2 Pole Female Crimp 70A 1000V

208-4602







## 2 Pole Male Crimp 70A 1000V











#### 2 Pole Female Screw 70A 1000V for 6-16mm<sup>2</sup> Cable

**Diameter** 

208-4597









# 2 Pole Male Screw 70A 1000V for 6-16mm<sup>2</sup> Cable

Diameter













### 2 Pole Female Screw 70A 1000V for 14-22mm<sup>2</sup