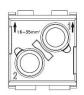

#### 2 Pole Female Screw 100A 1000V for 16-35mm<sup>2</sup> Cable

**Diameter** 208-4098

# 2 Pole Male Screw 100A 1000V for 16-35mm<sup>2</sup> Cable

Diameter