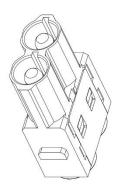

money.

#### **Features & Benefits:**

- Modular Inserts
- For use with RS Pro Heavy-Duty Frames
- Fit RS Pro H6B, H10B, H16B & H24B Housing
- Polycarbonate Body

#### **Quality Standards**







## 1 Pole Female Crimp 100A 830V

208-4580









# 1 Pole Male Crimp 100A 830V













# 1 Pole Female Crimp 200A 1000V

208-4093









# 1 Pole Male Crimp 200A 1000V













#### 1 Pole Female Screw 200A 1000V for 25-40mm<sup>2</sup> Cable

**Diameter** 208-4089



# 1 Pole Male Screw 200A 1000V for 25-40mm<sup>2</sup> Cable

**Diameter** 







1 Pole Female Screw 200A 1000V for 40-70mm<sup>2</sup> Cable



# 1 Pole Male Screw 200A 1000V for 40-70mm<sup>2</sup> Cable

#### **Diameter**







# 2 Pole Female Crimp 70A 1000V

208-4602







## 2 Pole Male Crimp 70A 1000V











#### 2 Pole Female Screw 70A 1000V for 6-16mm<sup>2</sup> Cable

**Diameter** 

208-4597









# 2 Pole Male Screw 70A 1000V for 6-16mm<sup>2</sup> Cable

Diameter













### 2 Pole Female Screw 70A 1000V for 14-22mm<sup>2</sup> Cable

**Diameter** 

208-4600









#### 2 Pole Male Screw 70A 1000V for 14-22mm<sup>2</sup> Cable

Diameter













# 2 Pole Female Crimp 100A 1000V

208-4100







# 2 Pole Male Crimp 100A 1000V











#### 2 Pole Female Screw 100A 1000V for 10-25mm<sup>2</sup> Cable

Diameter

208-4096







# 2 Pole Male Screw 100A 1000V for 10-25mm<sup>2</sup> Cable Diameter













#### 2 Pole Female Screw 100A 1000V for 16-35mm<sup>2</sup> Cable

**Diameter** 208-4098







# 2 Pole Male Screw 100A 1000V for 16-35mm<sup>2</sup> Cable

Diam