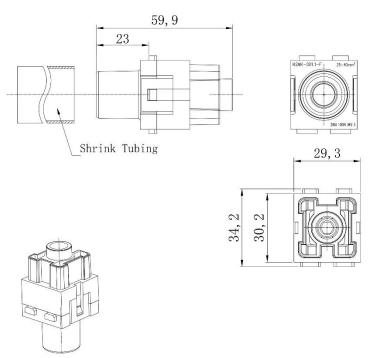

#### 1 Pole Female Screw 200A 1000V for 25-40mm<sup>2</sup> Cable

**Diameter** 208-4089

# 1 Pole Male Screw 200A 1000V for 25-40mm<sup>2</sup> Cable

**Diameter** 

1 Pole Female Screw 200A 1000V for 40-70mm<sup>2</sup> Cable