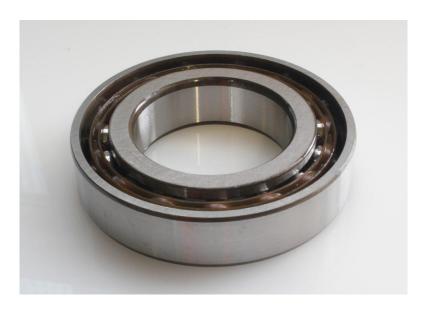

# **RS PRO Angular Contact**

Stock No. 2058767

# **Technical Specifications:**

| ld (mm)    | 35    |
|------------|-------|
| Od (mm)    | 80    |
| Width (mm) | 21    |
| Material   | Steel |

#### **Features & Benefits:**

Angular contact ball bearings come with a 40° contact angle. The large contact angle accommodates moderate to large axial loads as well as light to moderate radial loads, will only allow an axial load in 1 direction, to accommodate axial loads in various directions the bearings can be paired. Typical mounting combinations include DB (Back to back), DF (Face to face) and DT (Tandem).