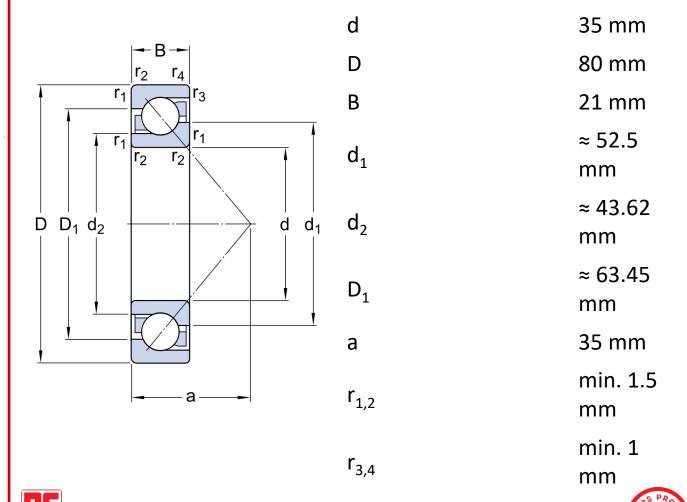

## **Datasheet**

# **RS PRO Angular Contact**

Stock No. 2058767



# **Technical Specifications:**

| ld (mm)    | 35    |
|------------|-------|
| Od (mm)    | 80    |
| Width (mm) | 21    |
| Material   | Steel |

#### **Features & Benefits:**

Angular contact ball bearings come with a 40° contact angle. The large contact angle accommodates moderate to large axial loads as well as light to moderate radial loads, will only allow an axial load in 1 direction, to accommodate axial loads in various directions the bearings can be paired. Typical mounting combinations include DB (Back to back), DF (Face to face) and DT (Tandem).

### **Dimensional line drawings**



rspro.com