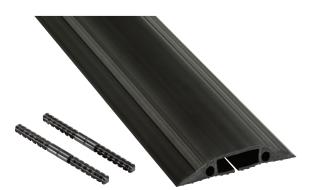

## **Medium Duty Floor Cable Protector**

## Medium Duty Floor Cable Protectors uncoil to effectively lay flat across surfaces, while the tapered sloping sides are pedestrian-friendly.

The pre-split back enables users to simply retro-fit the length over cable(s).

The unique connector pins provide an effective friction-fit connection that can be pushed-in, then later pulled apart, in adjoining lengths – to cover whatever length of cable is required.

- · Ideal for areas with regular foot traffic
- Protect cables, and address a common cause of trips and falls
- 30mm x 10mm cavity
- · Ribbed non-slip base, pre-split rear for ease of use
- Flexible PVC Neat tapered design, lengths uncoil to lay flat
- · No sharp kerb effect, pedestrian friendly
- Fully safety tested, and certified to BS EN 60670-1:2005
- · Easy to cut, if shorter lengths are required