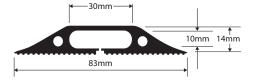

The unique connector pins provide an effective friction-fit connection that can be pushed-in, then later pulled apart, in adjoining lengths – to cover whatever length of cable is required.

- · Ideal for areas with regular foot traffic
- Protect cables, and address a common cause of trips and falls
- 30mm x 10mm cavity
- · Ribbed non-slip base, pre-split rear for ease of use
- Flexible PVC Neat tapered design, lengths uncoil to lay flat
- · No sharp kerb effect, pedestrian friendly
- Fully safety tested, and certified to BS EN 60670-1:2005
- · Easy to cut, if shorter lengths are required