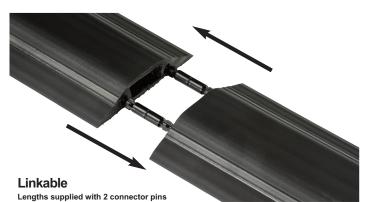

The unique connector pins provide an effective friction-fit connection that can be pushed-in, then later pulled apart, in adjoining lengths – to cover whatever length of cable is required.

- · Ideal for areas with regular foot traffic
- Protect cables, and address a common cause of trips and falls
- 30mm x 10mm cavity
- · Ribbed non-slip base, pre-split rear for ease of use
- Flexible PVC Neat tapered design, lengths uncoil to lay flat
- · No sharp kerb effect, pedestrian friendly
- Fully safety tested, and certified to BS EN 60670-1:2005
- · Easy to cut, if shorter lengths are required