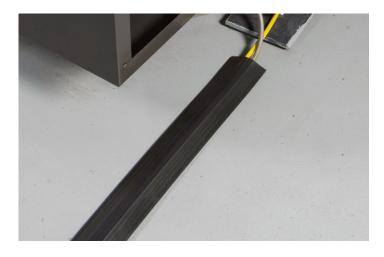

## Medium Duty Floor Cable Protectors uncoil to effectively lay flat across surfaces, while the tapered sloping sides are pedestrian-friendly.

The pre-split back enables users to simply retro-fit the length over cable(s).