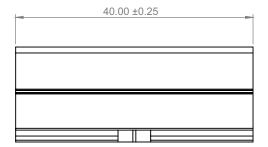

#### Features:

 Aluminium extruded mounting bracket for fixing extruded dovetail enclosures to walls, panels, vehicle bulkheads etc. Bracket slides into any external dovetail feature on the case. Available in silver anodised finish.

### **RS PRO - Mounting Bracket For Dovetail Case**

Brought to you by RS Pro, aluminium extruded mounting bracket for fixing extruded dovetail enclosures to walls, panels, vehicle bulkheads etc. Bracket slides into any external dovetail feature on the case. Available in silver anodised finish.