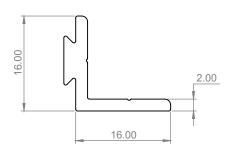

#### Features:

 Aluminium extruded mounting bracket for fixing extruded dovetail enclosures to walls, panels, vehicle bulkheads etc. Bracket slides into any external dovetail feature on the case. Available in silver anodised finish.

### **RS PRO - Mounting Bracket For Dovetail Case**

Brought to you by RS Pro, aluminium extruded mounting bracket for fixing extruded dovetail enclosures to walls, panels, vehicle bulkheads etc. Bracket slides into any external dovetail feature on the case. Available in silver anodised finish.