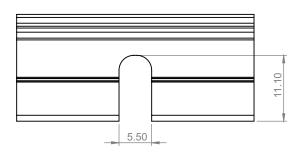

#### Features:

 Aluminium extruded mounting bracket for fixing extruded dovetail enclosures to walls, panels, vehicle bulkheads etc. Bracket slides into any external dovetail feature on the case. Available in silver anodised finish.

### **RS PRO - Mounting Bracket For Dovetail Case**

Brought to you by RS Pro, aluminium extruded mounting bracket for fixing extruded dovetail enclosures to walls, panels, vehicle bulkheads etc. Bracket slides into any external dovetail feature on the case. Available in silver anodised finish.