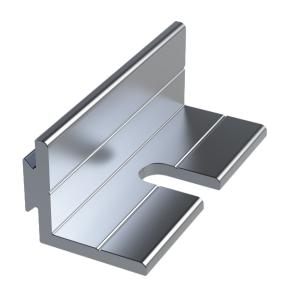

#### Features:

 Aluminium extruded mounting bracket for fixing extruded dovetail enclosures to walls, panels, vehicle bulkheads etc. Bracket slides into any external dovetail feature on the case. Available in silver anodised finish.

### **RS PRO - Mounting Bracket For Dovetail Case**

Brought to you by RS Pro, aluminium extruded mounting bracket for fixing extruded dovetail enclosures to walls, panels, vehicle bulkheads etc. Bracket slides into any external dovetail feature on the case. Available in silver anodised finish.