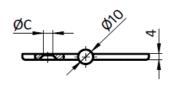

Colour Black

Fastening From front, using M5 countersunk screws

|                | Α    |        | С    |           |            |            |            |
|----------------|------|--------|------|-----------|------------|------------|------------|
| RS Article no. | [mm] | B [mm] | [mm] | Fastening | Weight [g] | FA max [N] | FR max [N] |
| 1809101        | 14.5 | 22.0   | Ø5.3 | M5        | 15.0       | 150        | 100        |