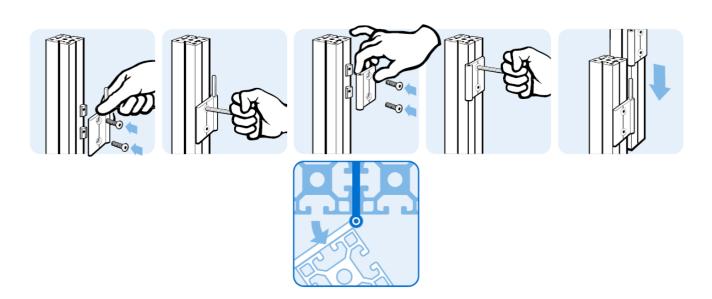

## **RS PRO Aluminium Concealed Hinge**

**Stock number: 180-9101** 

EN

**Description** For panels and aluminium profiles

Material Wings: Aluminium

**Axle: Stainless steel** 

Cover cap: PA, glass fibre reinforced

Colour Black

Fastening From front, using M5 countersunk screws

|                | Α    |        | С    |           |            |            |            |
|----------------|------|--------|------|-----------|------------|------------|------------|
| RS Article no. | [mm] | B [mm] | [mm] | Fastening | Weight [g] | FA max [N] | FR max [N] |
| 1809101        | 14.5 | 22.0   | Ø5.3 | M5        | 15.0       | 150        | 100        |