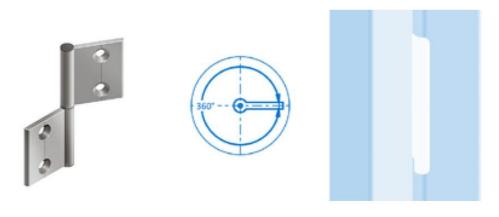

## **RS PRO Aluminium Concealed Hinge**

**Stock number: 180-9101** 

EN

**Description** For panels and aluminium profiles

Material Wings: Aluminium

**Axle: Stainless steel** 

Cover cap: PA, glass fibre reinforced

Colour Black

Fastening From front, using M5 countersunk screws

|                | Α    |        | С    |           |            |            |            |
|----------------|------|--------|------|-----------|------------|------------|------------|
| RS Article no. | [mm] | B [mm] | [mm] | Fastening | Weight [g] | FA max [N] | FR max [N] |
| 1809101        | 14.5 | 22.0   | Ø5.3 | M5        | 15.0       | 150        | 100        |