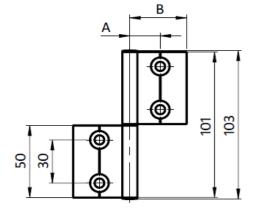

Colour Black

Fastening From front, using M5 countersunk screws

|                | Α    |        | С    |           |            |            |            |
|----------------|------|--------|------|-----------|------------|------------|------------|
| RS Article no. | [mm] | B [mm] | [mm] | Fastening | Weight [g] | FA max [N] | FR max [N] |
| 1809101        | 14.5 | 22.0   | Ø5.3 | M5        | 15.0       | 150        | 100        |