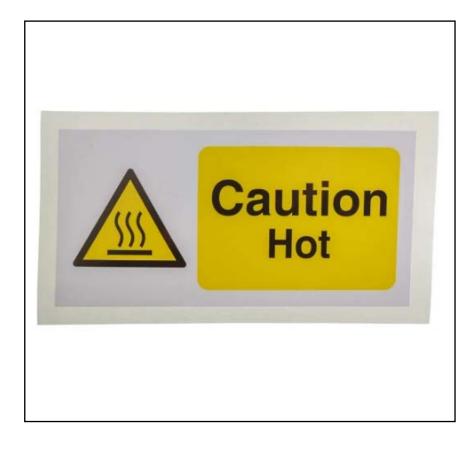

# RS PRO Black/White/Yellow Vinyl Safety Labels, Caution Hot-Text 100 mm x 200mm

**RS Stock No.: 776-0982** 

RS Professionally Approved Products bring to you professional quality parts across all product categories. Our product range has been tested by engineers and provides a comparable quality to the leading brands without paying a premium price.

#### **Product Description**

The RS Pro 776-0982 is a pack of 5 "Caution Hot" labels. These self-adhesive vinyl stickers measure  $200 \times 100$  mm and are printed in yellow/black on a white background. Protect your staff and others with these clear warning signs.

## **General Specifications**

| Dreduct Type         | Label                                                |
|----------------------|------------------------------------------------------|
| Product Type         |                                                      |
| Text Message         | Caution Hot                                          |
| Text Language        | English                                              |
| Sign Description     | Caution Hot Label                                    |
| Self-Adhesive        | Yes                                                  |
| Material             | Vinyl                                                |
| Colour               | White Background Yellow & Black Image (As Per Photo) |
| Oil Resistant        | Yes                                                  |
| Shape                | Rectangle                                            |
| Quantity Per Package | 5                                                    |