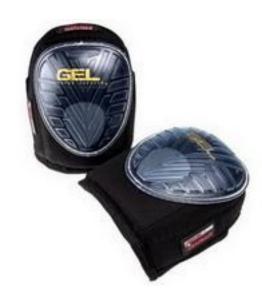

**ENGLISH** 

**Datasheet** 

**RS Pro Strap Gel Knee Pad** 

RS Stock No: 465-9369

## **Product Details**

RS Pro knee pad provides comfortable and extra thick support around the knee. This strap gel pad is perfect for builders, plumbers, electricians, ventilation installers and carpet fitters. It has pneumatic gel injection held in 7 layers that keeps the knee dry and protected. The rubber pad features hardened cap that allows easy swivel action. This one-size, gel-filled pad with of single neoprene strap prevents chafing.

## **Features and Benefits**

- One size, gel-filled pad
- Single neoprene strap prevents chafing
- · Hardened cap allows easy swivel action