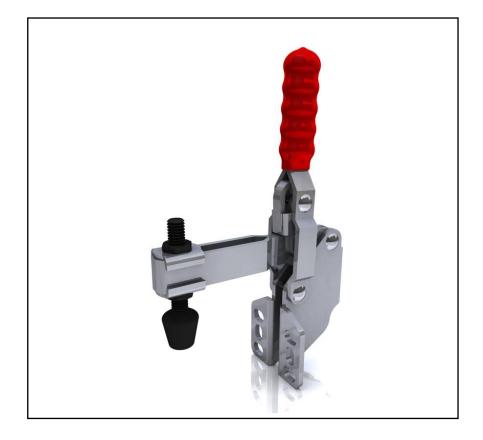

## **FEATURES**

- Over Centre Locking Clamp.
- Zinc Plated For Corosion Resistance
- Vinyl Grip
- Clamping Spindle & Accessories Supplied.
- Holding Force 227kg
- Side Mounted For Access

**Product Description** 

Vertical over centre Toggle Clamp from RS PRO suitable for all work holding applications. Supplied with clamping spindles and accessories. With side mounting for easy access to workpiece.

## **Mechanical Specifications**

| Jaw Opening    | 100°   |
|----------------|--------|
| Clamping Depth | 65.7mm |
| Overall Height | 176mm  |
| Holding Force  | 227kg  |
| Weight         | 395g   |