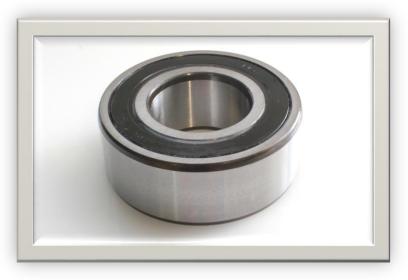

## Datasheet RS PRO Double Row Angular Contact Stock No. 2058785

## **Technical Specifications:**

| ld (mm)    | 20    |
|------------|-------|
| Od (mm)    | 47    |
| Width (mm) | 20.6  |
| Material   | Steel |