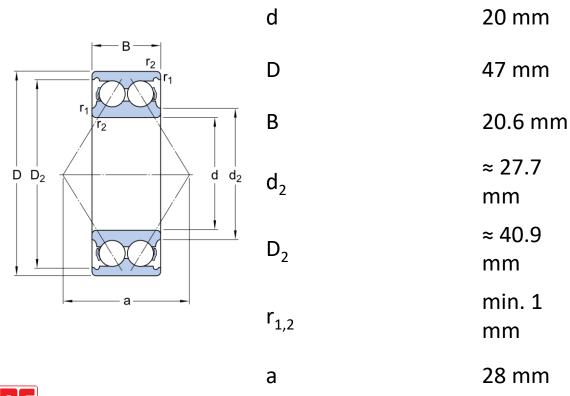

## **Technical Specifications:**

| ld (mm)    | 20    |
|------------|-------|
| Od (mm)    | 47    |
| Width (mm) | 20.6  |
| Material   | Steel |

Sealed and Shielded options are available to help keep out unwanted contamination and retain vital lubrication.

**Dimensional line drawings** 

rspro.com