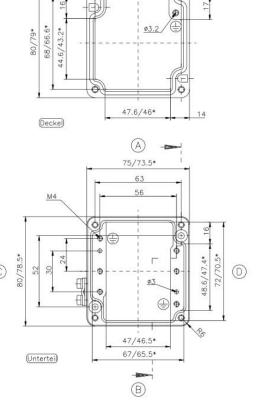

|
| Temperature range | -50° up to +125°C                                                                         |
| Approvals         | ATEX, IEC Ex, EAC-approved<br>UL 508 A, Maritime Register of shipping,<br>Lloyds register |

rspro.com

#### Features & Benefits:

- incl. in delivery: base, lid, seal, captive +/- stainless steel screws, 4 cooper plated earthing screws
- Ex-U certified enclosure for chemical and hazardous atmospheres
- EMC base shielded enclosure (even in standard execution more than 90-99% attenuation)
- high level of corrosion protection by use of alloy with low copper content
- watertight solution for outdoor and indoor application

#### **Dimensional line drawings**

75/74\* 63/61.6\* 46/44.6\*