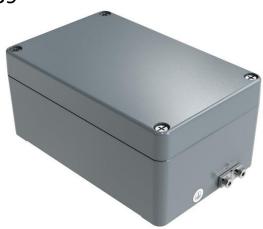

# RS PRO Aluminium die-cast EX Enclosure, silver grey, IP66, ATEX

Stock No: 2131639

## **Technical Specifications:**

| Material          | DIN EN 1706 EN AC-Alsi 12 (Fe)                                                            |
|-------------------|-------------------------------------------------------------------------------------------|
| Colour            | Powder coating, RAL 7001, silver grey                                                     |
| Dimension         | 80 x 125 x 57 mm (HxWxL)                                                                  |
| NEMA              | 1, 3S, 4x, 12                                                                             |
| IP Rating         | IP66                                                                                      |
| Impact resistance | IK 09 in reference to EN 60068-2-75                                                       |
| Seal              | Polyurethane seal                                                                         |
| Temperature range | -50° up to +125°C                                                                         |
| Approvals         | ATEX, IEC Ex, EAC-approved<br>UL 508 A, Maritime Register of shipping,<br>Lloyds register |