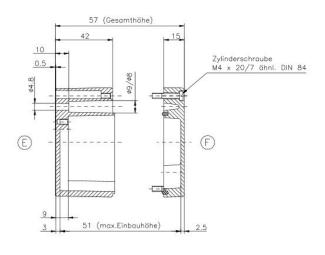

|
| Temperature range | -50° up to +125°C                                                                         |
| Approvals         | ATEX, IEC Ex, EAC-approved<br>UL 508 A, Maritime Register of shipping,<br>Lloyds register |

rspro.com

#### Features & Benefits:

- incl. in delivery: base, lid, seal, captive +/- stainless steel screws, 4 cooper plated earthing screws
- Ex-U certified enclosure for chemical and hazardous atmospheres
- EMC base shielded enclosure (even in standard execution more than 90-99% attenuation)
- high level of corrosion protection by use of alloy with low copper content
- watertight solution for outdoor and indoor application

#### **Dimensional line drawings**

75/74\* 63/61.6\* 46/44.6\*