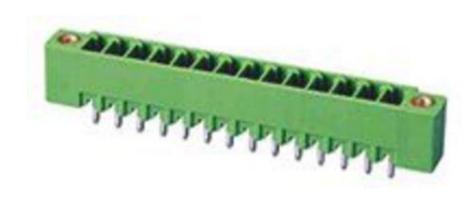

#### **Datasheet**

## ENGLISH

# New3.5mm Header Vertical with Flanges 8A

RS Stock 874-5240



### **Dimensions: (mm)**









RS, Professionally Approved Products, gives you professional quality parts across all products categories. Our range has been testified by engineers as giving comparable quality to that of the leading brands without paying a premium price.



**ENGLISH** 

### **Specifications**

Rated Voltage: 300V 8ARated Current: 8APitch: 3.81mm

• Contact Resistance: 20mΩ

Insulation Withstands Voltage: AC 2000 V at 1 minute
Insulation Resistance: 500ΩM or more at DC500V

• Using Temperature Range: -40°C ~ +105°C

• Suitable Electric Wire: 28~16 AWG

RoHS Compliance

#### **Materials**

Housing: PA66 / UL94V-0Pin Head: Brass Tin Plated

|                   | linear dimension |                       |                         |                          |