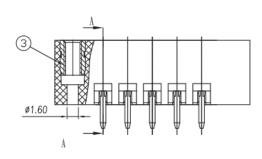

# New3.5mm Header Vertical with Flanges 8A

RS Stock 874-5240

### **Dimensions: (mm)**

RS, Professionally Approved Products, gives you professional quality parts across all products categories. Our range has been testified by engineers as giving comparable quality to that of the leading brands without paying a premium price.