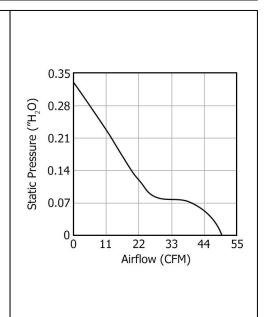

Weight: 0.108Kgs (0.24 lbs)

| Model Number         | 144-4129               |
|----------------------|------------------------|
| Rated Voltage        | 24 VDC                 |
| Rated Power          | 4.32 W                 |
| Rated Current        | 0.18 A                 |
| Rated Speed (RPM)    | 4190                   |
| Airflow (CFM)        | 51                     |
| Noise Level (dB)     | 45.4                   |
| Max. Static Pressure | 0.33" H <sub>2</sub> O |