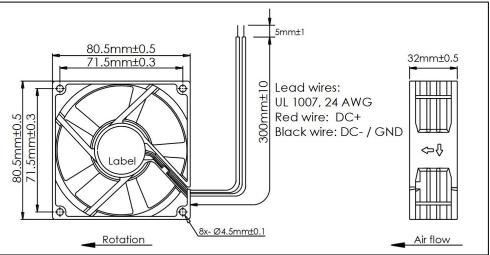

## RS PRO DC FAN 80x80x32mm

**Stock Number: 144-4129** 

EN

| Frame                 | Glass Filled PBT UL94 V-0 Plastic                                               |
|-----------------------|---------------------------------------------------------------------------------|
| Impeller              | Glass Filled PBT UL94 V-0 Plastic                                               |
| Connection            | 2x Wire Leads, 24 AWG                                                           |
| Motor                 | Brushless DC, Auto Cutoff, Auto<br>Restart, IC Protected, Polarity<br>Protected |
| Bearing System        | Dual Ball Bearings                                                              |
| Dielectric Strength   | 500VAC/min <1mA                                                                 |
| Insulation Resistance | ≥10M Ohm @ 500 VDC                                                              |

Weight: 0.108Kgs (0.24 lbs)

| Model Number         | 144-4129               |
|----------------------|------------------------|
| Rated Voltage        | 24 VDC                 |
| Rated Power          | 4.32 W                 |
| Rated Current        | 0.18 A                 |
| Rated Speed (RPM)    | 4190                   |
| Airflow (CFM)        | 51                     |
| Noise Level (dB)     | 45.4                   |
| Max. Static Pressure | 0.33" H <sub>2</sub> O |