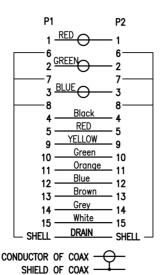

## RS PRO 10m VGA/SVGA HD15 Male to Female Cable - Black

**Stock number: 182-8542** 

EN

Our RS PRO 10 metre monitor extension cable comes with a high density 15 pin male to a high density 15 pin female connectors which are commonly known as a VGA or SVGA connector. It has all pins connected and ferrites at each end of the cable which help to cut out interference. The jacket and the connector hoods are made of black PVC.

The female connector comes with attached hex nuts so the that cable can be locked into a male connector, this stops the risk of the connection coming apart and causing connection issues.

The SVGA connector is one of the most common video connectors found on computers. SVGA is an analogue signal which is slowly being replaced by digital cables such as HDMI and DisplayPort.

- 1. MATERIAL
- 1.1 CABLE(28#): [(7/0.12BC+FPE)\*3+7/0.12BC+AL]+7/0.12BC\*9C+AL+7/0.12BC+B(96/0.12ALM)+PVC6.8 (BLACK).
- 1.2 HIGH DENSITY D-SUB 15 MALÉ: BLUE INSULATION, GOLD FLASH CONTACTS, NICKEL PLATED SHELL.
- 1.3 FERRITE CORE: Ø14.2 X Ø9.5 X 28.5mm.
- 1.4 ALL HOOD: BLACK PVC.
- 1.5 THUMB SCREW(2.3\*46MM) TO BE MOLDED BLACK PVC.
- 1.6 ALL COMPONENTS ARE ROHS COMPLIANT.
- 2. ELECTRICAL
  - 2.1 100% OPEN AND SHORT TEST
- 2.2 HI-POT: DC200V/0.01S
- 3. PACKING
  - 3.1 EACH CABLE IN A PE PACKAGE.