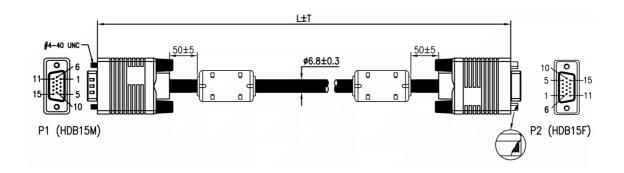

## RS PRO 10m VGA/SVGA HD15 Male to Female Cable - Black

**Stock number: 182-8542** 

EN

Our RS PRO 10 metre monitor extension cable comes with a high density 15 pin male to a high density 15 pin female connectors which are commonly known as a VGA or SVGA connector. It has all pins connected and ferrites at each end of the cable which help to cut out interference. The jacket and the connector hoods are made of black PVC.

The female connector comes with attached hex nuts so the that cable can be locked into a male connector, this stops the risk of the connection coming apart and causing connection issues.

The SVGA connector is one of the most common video connectors found on computers. SVGA is an analogue signal which is slowly being replaced by digital cables such as HDMI and DisplayPort.

- 1. MATERIAL
- 1.1 CABLE(28#): [(7/0.12BC+FPE)\*3+7/0.12BC+AL]+7/0.12BC\*9C+AL+7/0.12BC+B(96/0.12ALM)+PVC6.8 (BLACK).
- 1.2 HIGH DENSITY D-SUB 15 MALÉ: BLUE INSULATION, GOLD FLASH CONTACTS, NICKEL PLATED SHELL.
- 1.3 FERRITE CORE: Ø14.2 X Ø9.5 X 28.5mm.
- 1.4 ALL HOOD: BLACK PVC.
- 1.5 THUMB SCREW(2.3\*46MM) TO BE MOLDED BLACK PVC.
- 1.6 ALL COMPONENTS ARE ROHS COMPLIANT.
- 2. ELECTRICAL
  - 2.1 100% OPEN AND SHORT TEST
- 2.2 HI-POT: DC200V/0.01S
- 3. PACKING
  - 3.1 EACH CABLE IN A PE PACKAGE.