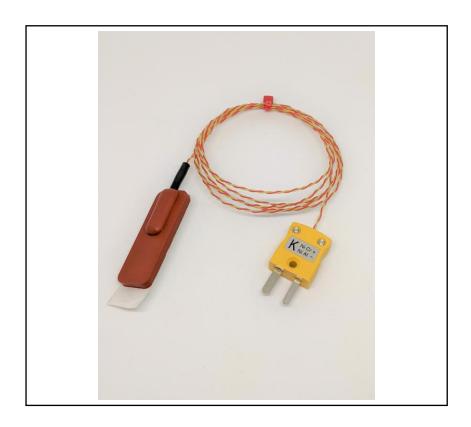

## **FEATURES**

- Self-adhesive for surface temperature measurement
- Resistant to many oils & chemicals
- Type K thermocouple to ANSI MC96.1

# ANSI SILICONE RUBBER PATCH THERMOCOUPLE TYPE K PFA TWIN TWISTED WITH MINIATURE PLUG 5m

RS Stock No.: 2318464

RS Professionally Approved Products bring to you professional quality parts across all product categories. Our product range has

#### **Product Description**

- Self-adhesive patch with aluminium foil backing Type K
- Resistant to many oils & chemicals
- Range -50°C to +150°C

# **General Specifications**

| Thermocouple Type             | Type K                                                        |  |  |
|-------------------------------|---------------------------------------------------------------|--|--|
| Temperature Measurement Range | -50°C to +100°C                                               |  |  |
| Construction                  | Length 40mm x Width 13mm x Height 5mm Rubber patch            |  |  |
| Measuring Junction            | Thermocouple junction encapsulated in a silicone rubber patch |  |  |
| Standards Met                 | ANSI MC96.1                                                   |  |  |
| Application                   | Designed for measuring the temperature on a surface           |  |  |

#### **Mechanical Specifications**

| Probe Diameter            | Length 40mm x Width 13mm x Height 5mm Rubber patch |  |  |
|---------------------------|----------------------------------------------------|--|--|
| Termination Type          | Miniature Plug                                     |  |  |
| Compensating Cable Length | 5m                                                 |  |  |
| Cable Insulation          | PFA 1/0.2mm                                        |  |  |