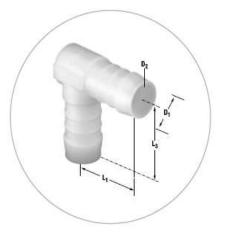

## ENGLISH

D1: Joiner Outer Diameter D2: Joiner Inner Diameter L1: Length

\*Joiner Outer Diameter = Hose Inner Diameter

| D1 | D2  | L1 | L3 |   |
|----|-----|----|----|---|
| 8  | 5.6 | 29 | 30 | У |