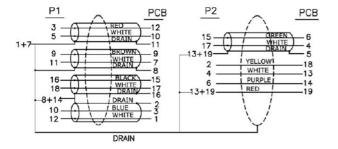

DisplayPort cables are very simple to use and are plug and play. Care must be taken when unplugging them to make sure that the latches have been released before pulling out the connector.

| 17 | W*L=20*55MM COPPER FOIL                                                                                            |
|----|--------------------------------------------------------------------------------------------------------------------|
| 16 | DisplayPort M DUST CAP                                                                                             |
| 15 | DisplayPort M(DP01#)ABS UP SHELL SNOW WHITE                                                                        |
| 14 | DisplayPort M(DP01#)ABSTOP SHELL SNOW WHITE                                                                        |
| 13 | Display Port Male Pin Gold, Insulation Black, Shell Gold Plated                                                    |
| 12 | mini Display Port M DUST CAP                                                                                       |
| 11 | mini DisplayPort(solder) M ABS UP SHELL SNOW WHITE                                                                 |
| 10 | mini DisplayPort(solder) M ABS TOP SHELL SNOW WHITE                                                                |
| 9  | H.S.T: ∮1.5*22mm BLACK                                                                                             |
| 8  | H.S.T: § 1.0*10mm BLACK                                                                                            |
| 7  | H.S.T: § 2.0*8MM BLACK                                                                                             |
| 6  | 45P SNOW WHITE PVC料                                                                                                |
| 5  | PE                                                                                                                 |
| 4  | mini Display Port M Back shell nickel plated                                                                       |
| 3  | mini Display Port M Fromt shell gold Plated                                                                        |
| 2  | mini DisplayPort M Insulation:WHITE PIN Gold plated, With PCB                                                      |
| 1  | Display Port UL20276 [32AWG(7/0.08TC)*1PR+EAM)*5+32AWG(7/0.08TC)*5C+D(BC)+AB 85% (16/7/0.12AL) OD:4.8MM SNOW WHITE |