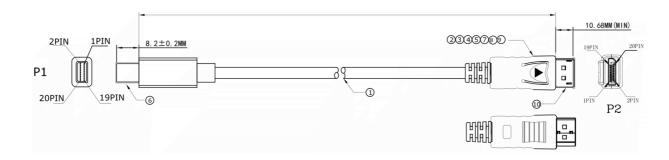

## RS PRO 3mtr Mini DisplayPort Male to DisplayPort Male Cable - White

**Stock number: 186-3061** 

EN

The RSPRO 3 metre male to male mini DisplayPort to DisplayPort cable has a white PVC jack and an outer diameter of 4.8mm. The connectors have a gold flash covering to prevent corrosion.

The connector hoods are also made of white PVC and have a strain relief to prevent the jacket splitting around the boot.

DisplayPort, commonly known as DP is a digital high definition video connection which also can carries audio. Due to its bandwidth, DisplayPort cables are normally up to 5 metres long.

DisplayPort cables are very simple to use and are plug and play. Care must be taken when unplugging them to make sure that the latches have been released before pulling out the connector.

| 17 | W*L=20*55MM COPPER FOIL                                                                                            |
|----|--------------------------------------------------------------------------------------------------------------------|
| 16 | DisplayPort M DUST CAP                                                                                             |
| 15 | DisplayPort M(DP01#)ABS UP SHELL SNOW WHITE                                                                        |
| 14 | DisplayPort M(DP01#)ABSTOP SHELL SNOW WHITE                                                                        |
| 13 | Display Port Male Pin Gold, Insulation Black, Shell Gold Plated                                                    |
| 12 | mini Display Port M DUST CAP                                                                                       |
| 11 | mini DisplayPort(solder) M ABS UP SHELL SNOW WHITE                                                                 |
| 10 | mini DisplayPort(solder) M ABS TOP SHELL SNOW WHITE                                                                |
| 9  | H.S.T: ∮1.5*22mm BLACK                                                                                             |
| 8  | H.S.T: § 1.0*10mm BLACK                                                                                            |
| 7  | H.S.T: § 2.0*8MM BLACK                                                                                             |
| 6  | 45P SNOW WHITE PVC料                                                                                                |
| 5  | PE                                                                                                                 |
| 4  | mini Display Port M Back shell nickel plated                                                                       |
| 3  | mini Display Port M Fromt shell gold Plated                                                                        |
| 2  | mini DisplayPort M Insulation:WHITE PIN Gold plated, With PCB                                                      |
| 1  | Display Port UL20276 [32AWG(7/0.08TC)*1PR+EAM)*5+32AWG(7/0.08TC)*5C+D(BC)+AB 85% (16/7/0.12AL) OD:4.8MM SNOW WHITE |