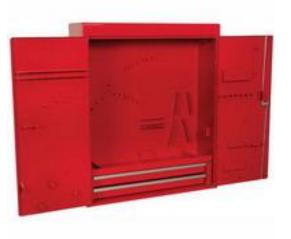

## **Product Details**

RS Pro wall mount tool cabinet made of heavy gauge steel, making it robust and durable. It measures 890 x 750 x 225 mm. This cabinet has assorted hooks inside to help organise tools and a full width slide drawer.

#### **Features and Benefits**

- Measures 750 x 890 x 225 mm
- Two piano hinged lockable doors
- Assorted hooks
- Made from heavy gauge steel