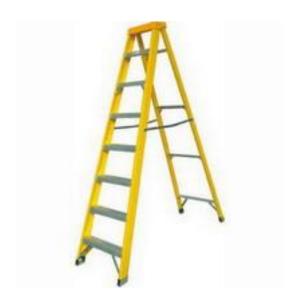

## RS Pro Step Ladder 8 steps Fibreglass 2.15m open length

RS Stock No: 553-826

## **Product Details**

RS Pro step ladder is ideal for electrical contractors. It comes with 8 steps and is made from fibreglass. This fibreglass steps offer protection where electrical hazards exist. The ladder meets BS EN131 standards.

#### **Features and Benefits**

- 4, 5, 6, 7 or 8 steps
- 150 kilo load rating
- Tough fibreglass stiles
- Double riveted, non-slip rubber feet
- Strong, locking side arms
- Double riveted aluminium threads
- Non conductive
- BS EN131 standards